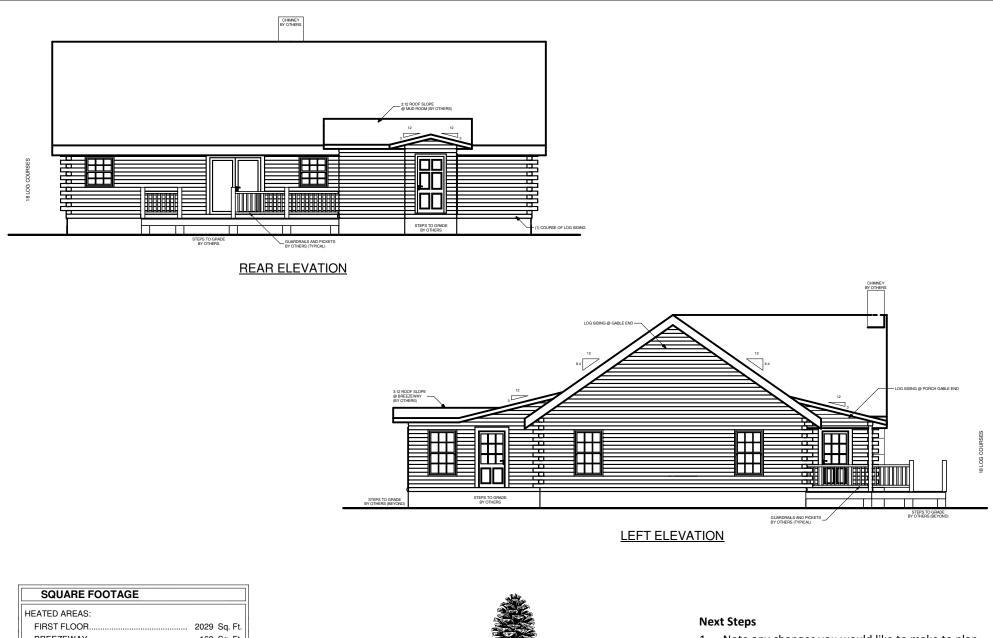

© SOUTHLAND LOG HOMES LLC

FIRST FLOOR PLAN

| SQUARE FOOTAGE   |      |         |
|------------------|------|---------|
| HEATED AREAS:    |      |         |
| FIRST FLOOR      | 2029 | Sq. Ft. |
| BREEZEWAY        | 163  | Sq. Ft. |
| TOTAL HEATED     | 2192 | Sq. Ft. |
| UNHEATED AREAS:  |      |         |
| PORCH(ES)        | 273  | Sq. Ft. |
| TOTAL UNHEATED   | 273  | Sq. Ft. |
| TOTAL UNDER ROOF | 2465 | Sq. Ft. |