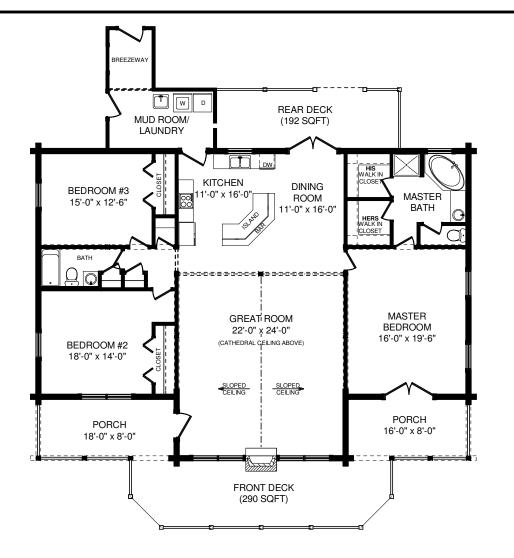

© SOUTHLAND LOG HOMES LLC

FIRST FLOOR PLAN

| SQUARE FOOTAGE   |      |         |
|------------------|------|---------|
| HEATED AREAS:    |      |         |
| FIRST FLOOR      | 2029 | Sq. Ft. |
| BREEZEWAY        | 163  | Sq. Ft. |
| TOTAL HEATED     | 2192 | Sq. Ft. |
| UNHEATED AREAS:  |      |         |
| PORCH(ES)        | 273  | Sq. Ft. |
| TOTAL UNHEATED   | 273  | Sq. Ft. |
| TOTAL UNDER ROOF | 2465 | Sq. Ft. |