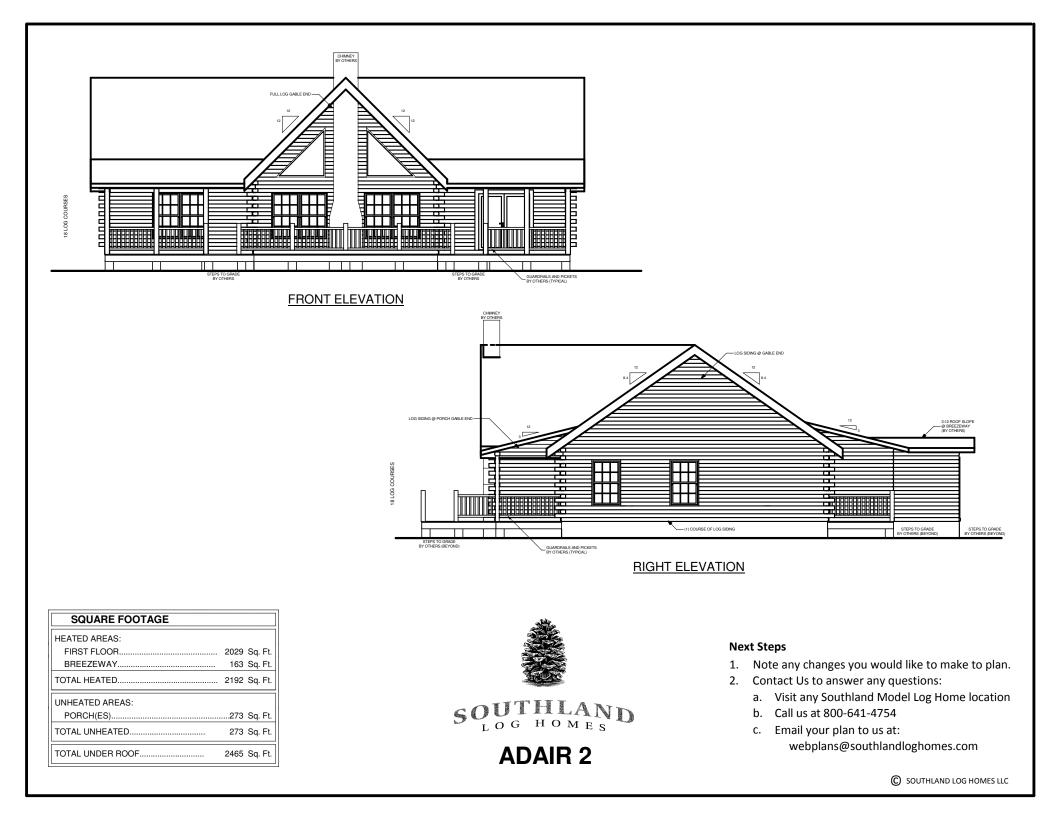

## **ADAIR 2**

C SOUTHLAND LOG HOMES LLC

| 2029 | Sq. Ft.                   |
|------|---------------------------|
| 163  | Sq. Ft.                   |
| 2192 | Sq. Ft.                   |
|      |                           |
| 273  | Sq. Ft.                   |
| 273  | Sq. Ft.                   |
| 2465 | Sq. Ft.                   |
|      | 163<br>2192<br>273<br>273 |

© SOUTHLAND LOG HOMES LLC

FIRST FLOOR PLAN

| SQUARE FOOTAGE   |      |         |
|------------------|------|---------|
| HEATED AREAS:    |      |         |
| FIRST FLOOR      | 2029 | Sq. Ft. |
| BREEZEWAY        | 163  | Sq. Ft. |
| TOTAL HEATED     | 2192 | Sq. Ft. |
| UNHEATED AREAS:  |      |         |
| PORCH(ES)        | 273  | Sq. Ft. |
| TOTAL UNHEATED   | 273  | Sq. Ft. |
| TOTAL UNDER ROOF | 2465 | Sq. Ft. |