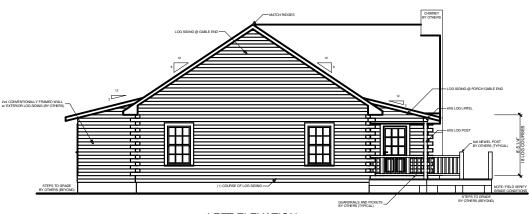

| SQUARE FOOTAGE   |      |         |
|------------------|------|---------|
| HEATED AREAS:    |      |         |
| FIRST FLOOR      | 2029 | Sq. Ft. |
| MUD ROOM         | 95   | Sq. Ft. |
| TOTAL HEATED     | 2124 | Sq. Ft. |
| UNHEATED AREAS:  |      |         |
| PORCH(ES)        | 403  | Sq. Ft. |
| TOTAL UNHEATED   | 403  | Sq. Ft. |
| TOTAL UNDER ROOF | 2527 | Sq. Ft. |

**ADAIR** 