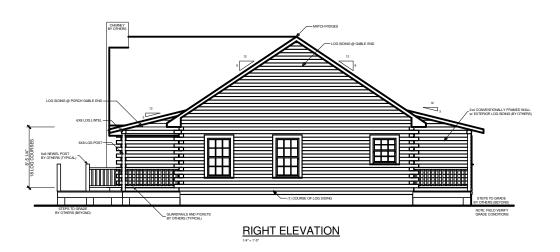

#### **LEFT ELEVATION**

| SQUARE FOOTAGE                           |      |         |
|------------------------------------------|------|---------|
| HEATED AREAS: FIRST FLOOR                |      | Sq. Ft. |
| TOTAL HEATED                             | 2124 | Sq. Ft. |
| UNHEATED AREAS: PORCH(ES) TOTAL UNHEATED |      | Sq. Ft. |
| TOTAL UNDER ROOF                         | 2527 | Sq. Ft. |

**ADAIR** 