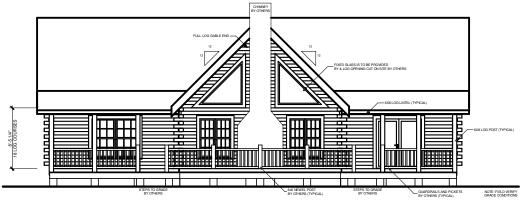

# SOUTHLAND LOG HOMES

America's Favorite Log Home™

**ADAIR** 

FRONT ELEVATION

| SQUARE FOOTAGE   |      |         |
|------------------|------|---------|
| HEATED AREAS:    |      |         |
| FIRST FLOOR      | 2029 | Sq. Ft. |
| MUD ROOM         | 95   | Sq. Ft. |
| TOTAL HEATED     | 2124 | Sq. Ft. |
| UNHEATED AREAS:  |      |         |
| PORCH(ES)        | 403  | Sq. Ft. |
| TOTAL UNHEATED   | 403  | Sq. Ft. |
| TOTAL UNDER ROOF | 2527 | Sq. Ft. |

**ADAIR** 