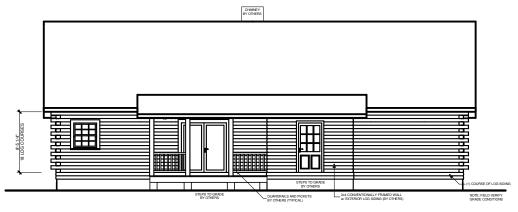

# SOUTHLAND LOG HOMES

America's Favorite Log Home™

**ADAIR** 



FRONT ELEVATION



| SQUARE FOOTAGE   |      |         |
|------------------|------|---------|
| HEATED AREAS:    |      |         |
| FIRST FLOOR      | 2029 | Sq. Ft. |
| MUD ROOM         | 95   | Sq. Ft. |
| TOTAL HEATED     | 2124 | Sq. Ft. |
| UNHEATED AREAS:  |      |         |
| PORCH(ES)        | 403  | Sq. Ft. |
| TOTAL UNHEATED   | 403  | Sq. Ft. |
| TOTAL UNDER ROOF | 2527 | Sq. Ft. |



**ADAIR** 

## **Next Steps**

- 1. Note any changes you would like to make to plan.
- 2. Contact Us to answer any questions:
  - a. Visit any Southland Model Log Home location
  - b. Call us at 800-641-4754
  - c. Email your plan to us at: webplans@southlandloghomes.com





# **REAR ELEVATION**



#### **LEFT ELEVATION**

| SQUARE FOOTAGE                           |      |         |
|------------------------------------------|------|---------|
| HEATED AREAS: FIRST FLOOR                |      | Sq. Ft. |
| TOTAL HEATED                             | 2124 | Sq. Ft. |
| UNHEATED AREAS: PORCH(ES) TOTAL UNHEATED |      | Sq. Ft. |
| TOTAL UNDER ROOF                         | 2527 | Sq. Ft. |



**ADAIR** 

## **Next Steps**

- 1. Note any changes you would like to make to plan.
- 2. Contact Us to answer any questions:
  - a. Visit any Southland Model Log Home location
  - b. Call us at 800-641-4754
  - c. Email your plan to us at: webplans@southlandloghomes.com





| SQUARE FOOTAGE   |      |         |
|------------------|------|---------|
| HEATED AREAS:    |