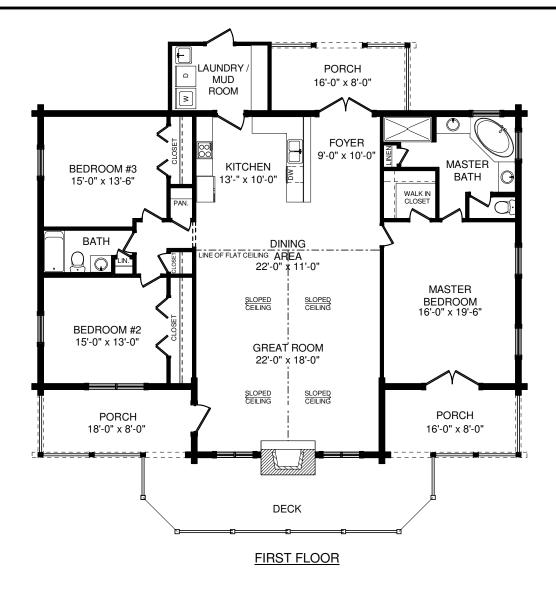

| SQUARE FOOTAGE   |      |         |
|------------------|------|---------|
| HEATED AREAS:    |      |         |
| FIRST FLOOR      | 2029 | Sq. Ft. |
| MUD ROOM         | 95   | Sq. Ft. |
| TOTAL HEATED     | 2124 | Sq. Ft. |
| UNHEATED AREAS:  |      |         |
| PORCH(ES)        | 403  | Sq. Ft. |
| TOTAL UNHEATED   | 403  | Sq. Ft. |
| TOTAL UNDER ROOF | 2527 | Sq. Ft. |

**ADAIR** 