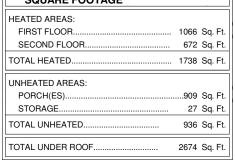

### BEAUFORT

C SOUTHLAND LOG HOMES LLC

| SQUARE FOOTAGE   |      |         |
|------------------|------|---------|
| HEATED AREAS:    |      |         |
| FIRST FLOOR      | 1066 | Sq. Ft. |
| SECOND FLOOR     | 672  | Sq. Ft. |
| TOTAL HEATED     | 1738 | Sq. Ft. |
| UNHEATED AREAS:  |      |         |
| PORCH(ES)        | 909  | Sq. Ft. |
| STORAGE          | 27   | Sq. Ft. |
| TOTAL UNHEATED   | 936  | Sq. Ft. |
| TOTAL UNDER ROOF | 2674 | Sq. Ft. |

© SOUTHLAND LOG HOMES LLC

|                | <image/> |
|----------------|----------|
| SQUARE FOOTAGE |          |
|                | 9.b.     |

© SOUTHLAND LOG HOMES LLC

FIRST FLOOR PLAN

| SQUARE FOOTAGE   |      |         |
|------------------|------|---------|
| HEATED AREAS:    |      |         |
| FIRST FLOOR      | 1066 | Sq. Ft. |
| SECOND FLOOR     | 672  | Sq. Ft. |
| TOTAL HEATED     | 1738 | Sq. Ft. |
| UNHEATED AREAS:  |      |         |
| PORCH(ES)        | 909  | Sq. Ft. |
| STORAGE          | 27   | Sq. Ft. |
| TOTAL UNHEATED   | 936  | Sq. Ft. |
| TOTAL UNDER ROOF | 2674 | Sq. Ft. |

C SOUTHLAND LOG HOMES LLC

| SQUARE FOOTAGE   |      |         |
|------------------|------|---------|
| HEATED AREAS:    |      |         |
| FIRST FLOOR      | 1066 | Sq. Ft. |
| SECOND FLOOR     | 672  | Sq. Ft. |
| TOTAL HEATED     | 1738 | Sq. Ft. |
| UNHEATED AREAS:  |      |         |
| PORCH(ES)        | 909  | Sq. Ft. |
| STORAGE          | 27   | Sq. Ft. |
| TOTAL UNHEATED   | 936  | Sq. Ft. |
| TOTAL UNDER ROOF | 2674 | Sq. Ft. |