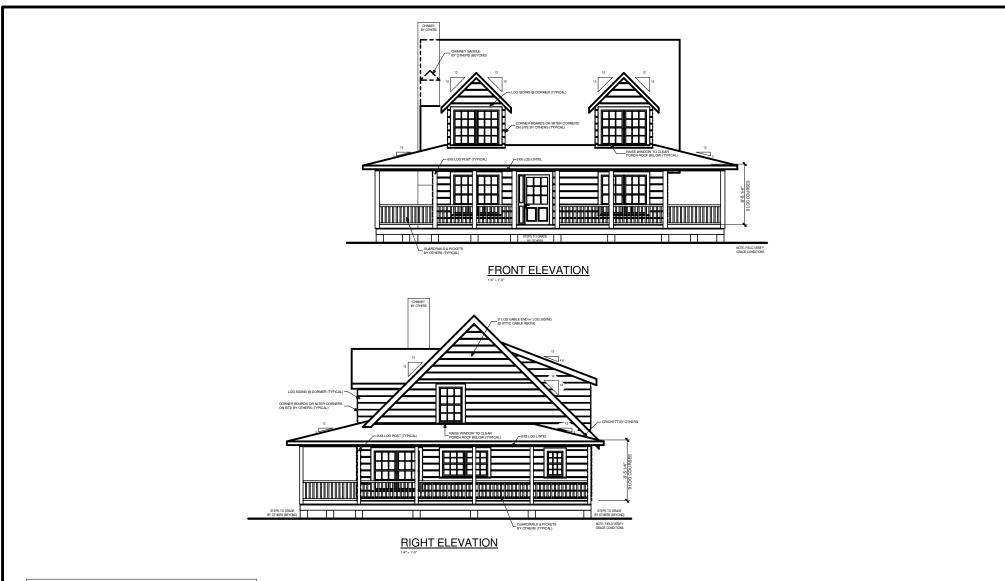

### BEAUFORT

C SOUTHLAND LOG HOMES LLC

| SQUARE FOOTAGE   |      |         |
|------------------|------|---------|
| HEATED AREAS:    |      |         |
| FIRST FLOOR      | 1066 | Sq. Ft. |
| SECOND FLOOR     | 672  | Sq. Ft. |
| TOTAL HEATED     | 1738 | Sq. Ft. |
| UNHEATED AREAS:  |      |         |
| PORCH(ES)        | 909  | Sq. Ft. |
| STORAGE          | 27   | Sq. Ft. |
| TOTAL UNHEATED   | 936  | Sq. Ft. |
| TOTAL UNDER ROOF | 2674 | Sq. Ft. |