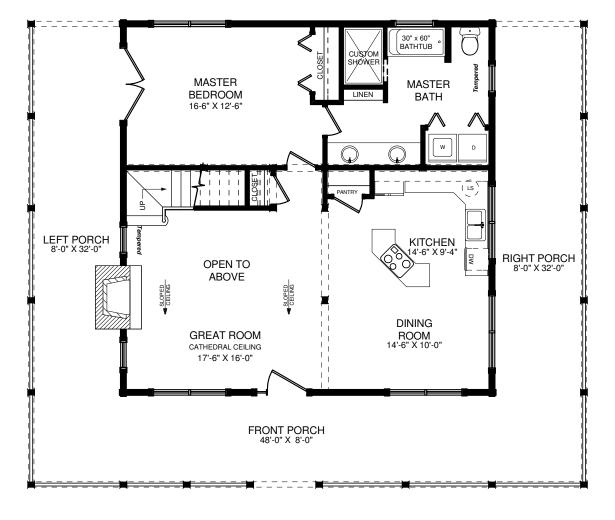

© SOUTHLAND LOG HOMES LLC

FIRST FLOOR PLAN

| SQUARE FOOTAGE   |      |         |
|------------------|------|---------|
| HEATED AREAS:    |      |         |
| FIRST FLOOR      | 1066 | Sq. Ft. |
| SECOND FLOOR     | 672  | Sq. Ft. |
| TOTAL HEATED     | 1738 | Sq. Ft. |
| UNHEATED AREAS:  |      |         |
| PORCH(ES)        | 909  | Sq. Ft. |
| STORAGE          | 27   | Sq. Ft. |
| TOTAL UNHEATED   | 936  | Sq. Ft. |
| TOTAL UNDER ROOF | 2674 | Sq. Ft. |