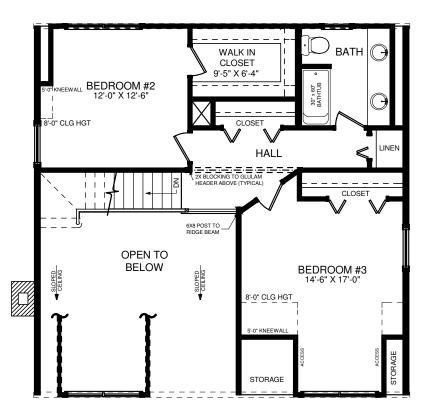

C SOUTHLAND LOG HOMES LLC

| SQUARE FOOTAGE   |      |         |
|------------------|------|---------|
| HEATED AREAS:    |      |         |
| FIRST FLOOR      | 1066 | Sq. Ft. |
| SECOND FLOOR     | 672  | Sq. Ft. |
| TOTAL HEATED     | 1738 | Sq. Ft. |
| UNHEATED AREAS:  |      |         |
| PORCH(ES)        | 909  | Sq. Ft. |
| STORAGE          | 27   | Sq. Ft. |
| TOTAL UNHEATED   | 936  | Sq. Ft. |
| TOTAL UNDER ROOF | 2674 | Sq. Ft. |