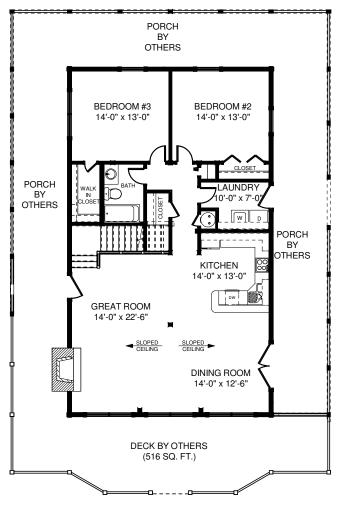

© SOUTHLAND LOG HOMES LLC

C SOUTHLAND LOG HOMES LLC

FIRST FLOOR PLAN

| SQUARE FOOTAGE   |      |         |
|------------------|------|---------|
| HEATED AREAS:    |      |         |
| FIRST FLOOR      | 1381 | Sq. Ft. |
| SECOND FLOOR     | 642  | Sq. Ft. |
| STORAGE          | 161  | Sq. Ft. |
| TOTAL HEATED     | 2184 | Sq. Ft. |
| UNHEATED AREAS:  |      |         |
| PORCH(ES)        | 982  | Sq. Ft. |
| TOTAL UNHEATED   | 982  | Sq. Ft. |
| TOTAL UNDER ROOF | 3166 | Sq. Ft. |