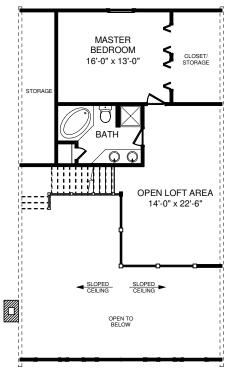

© SOUTHLAND LOG HOMES LLC

C SOUTHLAND LOG HOMES LLC

FIRST FLOOR PLAN

| SQUARE FOOTAGE   |      |         |
|------------------|------|---------|
| HEATED AREAS:    |      |         |
| FIRST FLOOR      | 1381 | Sq. Ft. |
| SECOND FLOOR     | 642  | Sq. Ft. |
| STORAGE          | 161  | Sq. Ft. |
| TOTAL HEATED     | 2184 | Sq. Ft. |
| UNHEATED AREAS:  |      |         |
| PORCH(ES)        | 982  | Sq. Ft. |
| TOTAL UNHEATED   | 982  | Sq. Ft. |
| TOTAL UNDER ROOF | 3166 | Sq. Ft. |