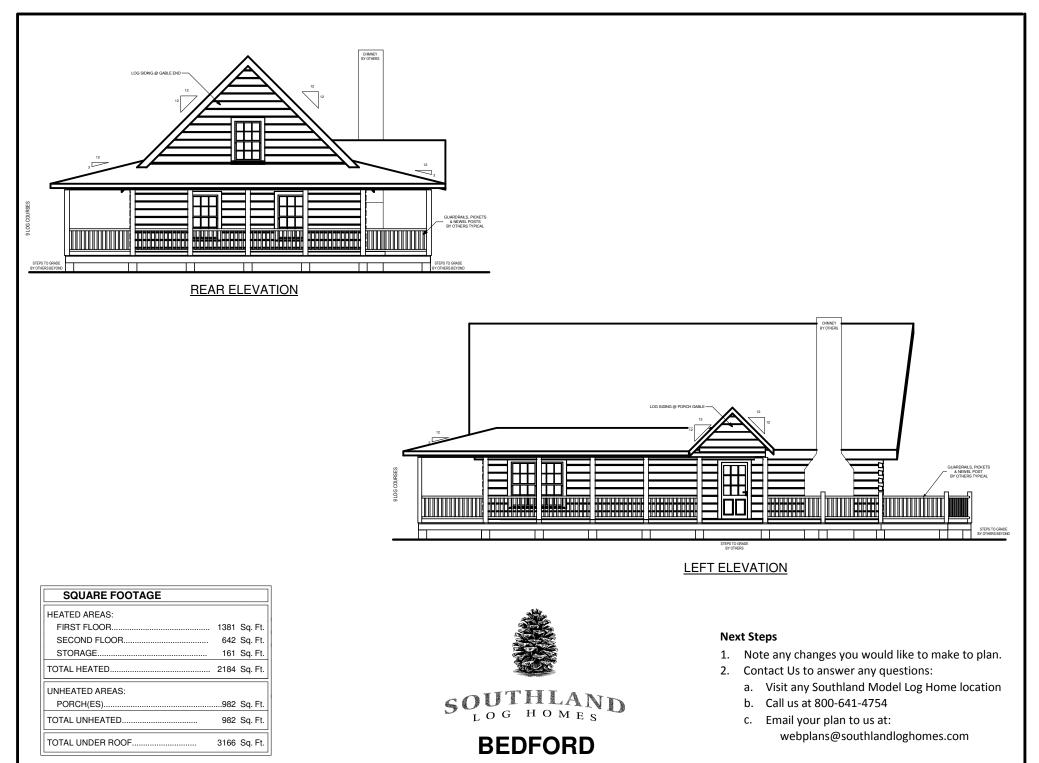

### BEDFORD

C SOUTHLAND LOG HOMES LLC

| SQUARE FOUTAGE   |      |         |
|------------------|------|---------|
| HEATED AREAS:    |      |         |
| FIRST FLOOR      | 1381 | Sq. Ft. |
| SECOND FLOOR     | 642  | Sq. Ft. |
| STORAGE          | 161  | Sq. Ft. |
| TOTAL HEATED     | 2184 | Sq. Ft. |
| UNHEATED AREAS:  |      |         |
| PORCH(ES)        | 982  | Sq. Ft. |
| TOTAL UNHEATED   | 982  | Sq. Ft. |
| TOTAL UNDER ROOF | 3166 | Sq. Ft. |
|                  |      |         |