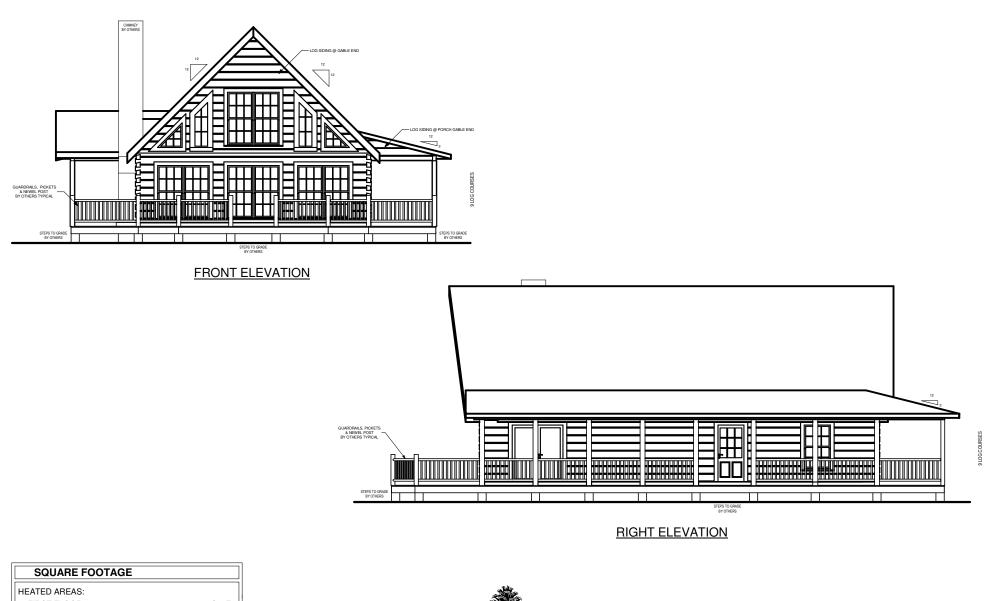

### BEDFORD

C SOUTHLAND LOG HOMES LLC

| SQUARE FOUTAGE   |      |         |
|------------------|------|---------|
| HEATED AREAS:    |      |         |
| FIRST FLOOR      | 1381 | Sq. Ft. |
| SECOND FLOOR     | 642  | Sq. Ft. |
| STORAGE          | 161  | Sq. Ft. |
| TOTAL HEATED     | 2184 | Sq. Ft. |
| UNHEATED AREAS:  |      |         |
| PORCH(ES)        | 982  | Sq. Ft. |
| TOTAL UNHEATED   | 982  | Sq. Ft. |
| TOTAL UNDER ROOF | 3166 | Sq. Ft. |
|                  |      |         |