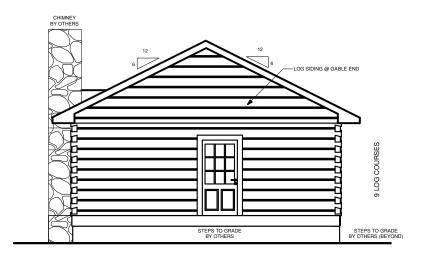

# **SOUTHLAND** LOG HOMES

## America's Favorite Log Home™

### BREATHITT

C SOUTHLAND LOG HOMES LLC



SOUTHLAND LOG HOMES

BREATHITT

| SQUARE FOOTAGE               |      |                    |
|------------------------------|------|--------------------|
| HEATED AREAS:<br>FIRST FLOOR |      | Sq. Ft.            |
| TOTAL HEATED                 | 1138 | Sq. Ft.            |
| PORCH(ES)<br>TOTAL UNHEATED  |      | Sq. Ft.<br>Sq. Ft. |
| TOTAL UNDER ROOF             | 1298 | Sq. Ft.            |



#### Next Steps

- 1. Note any changes you would like to make to plan.
- 2. Contact Us to answer any questions:
  - a. Visit any Southland Model Log Home location
  - b. Call us at 800-641-4754
  - c. Email your plan to us at: webplans@southlandloghomes.com

C SOUTHLAND LOG HOMES LLC



#### REAR ELEVATION g understand under

LEFT ELEVATION









### Next Steps

- 1. Note any changes you would like to make to plan.
- 2. Contact Us to answer any questions:
  - a. Visit any Southland Model Log Home location
  - b. Call us at 800-641-4754
  - c. Email your plan to us at: webplans@southlandloghomes.com

© SOUTHLAND LOG HOMES LLC

| SQUARE FOOTAGE               |      |         |
|------------------------------|------|---------|
| HEATED AREAS:<br>FIRST FLOOR | 1138 | Sq. Ft. |
| TOTAL HEATED                 | 1138 | Sq. Ft. |
| UNHEATED AREAS:<br>PORCH(ES) | 160  | Sq. Ft. |
| TOTAL UNHEATED               | 160  | Sq. Ft. |
| TOTAL UNDER ROOF             | 1298 | Sq. Ft. |



FIRST FLOOR PLAN







#### Next Steps

- 1. Note any changes you would like to make to plan.
-