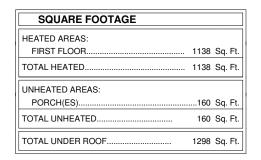

### BREATHITT

C SOUTHLAND LOG HOMES LLC

SOUTHLAND LOG HOMES

BREATHITT

| SQUARE FOOTAGE               |      |                    |
|------------------------------|------|--------------------|
| HEATED AREAS:<br>FIRST FLOOR |      | Sq. Ft.            |
| TOTAL HEATED                 | 1138 | Sq. Ft.            |
| PORCH(ES)<br>TOTAL UNHEATED  |      | Sq. Ft.<br>Sq. Ft. |
| TOTAL UNDER ROOF             | 1298 | Sq. Ft.            |

© SOUTHLAND LOG HOMES LLC

| SQUARE FOOTAGE               |      |         |
|------------------------------|------|---------|
| HEATED AREAS:<br>FIRST FLOOR | 1138 | Sq. Ft. |
| TOTAL HEATED                 | 1138 | Sq. Ft. |
| UNHEATED AREAS:<br>PORCH(ES) | 160  | Sq. Ft. |
| TOTAL UNHEATED               | 160  | Sq. Ft. |
| TOTAL UNDER ROOF             | 1298 | Sq. Ft. |