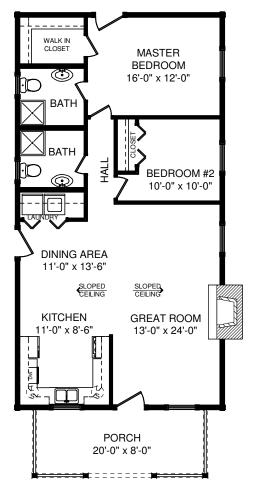

-4754
  - c. Email your plan to us at: webplans@southlandloghomes.com

C SOUTHLAND LOG HOMES LLC



#### REAR ELEVATION g understand under

LEFT ELEVATION









### Next Steps

- 1. Note any changes you would like to make to plan.
- 2. Contact Us to answer any questions:
  - a. Visit any Southland Model Log Home location
  - b. Call us at 800-641-4754
  - c. Email your plan to us at: webplans@southlandloghomes.com

© SOUTHLAND LOG HOMES LLC

| SQUARE FOOTAGE               |      |         |
|------------------------------|------|---------|
| HEATED AREAS:<br>FIRST FLOOR | 1138 | Sq. Ft. |
| TOTAL HEATED                 | 1138 | Sq. Ft. |
| UNHEATED AREAS:<br>PORCH(ES) | 160  | Sq. Ft. |
| TOTAL UNHEATED               | 160  | Sq. Ft. |
| TOTAL UNDER ROOF             | 1298 | Sq. Ft. |



FIRST FLOOR PLAN







#### Next Steps

- 1. Note any changes you would like to make to plan.
- 2. Contact Us to answer any questions:
  - a. Visit any Southland Model Log Home location
  - b. Call us at 800-641-4754
  - c. Email your plan to us at: webplans@southlandloghomes.com

C SOUTHLAND LOG HOMES LLC