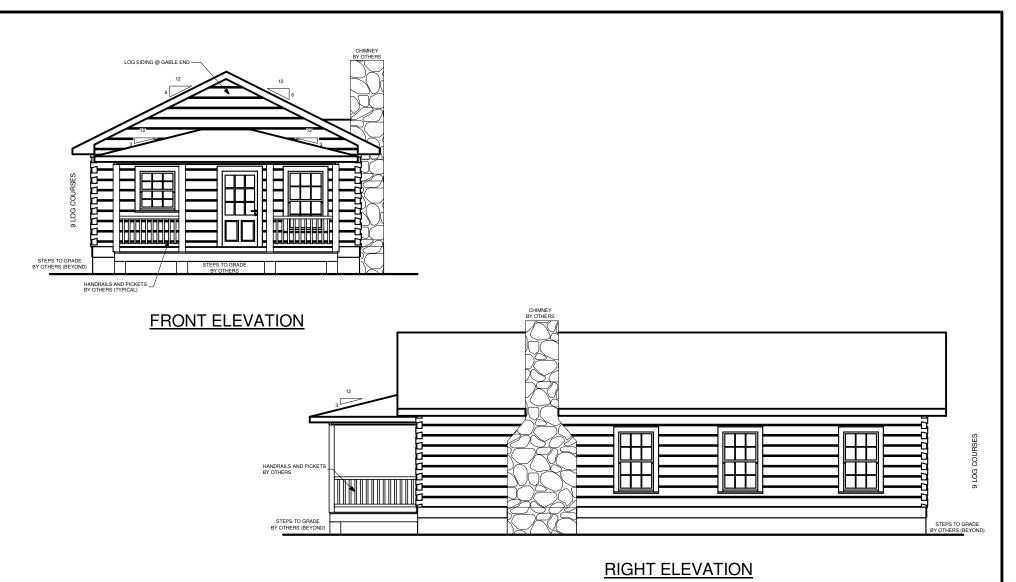

# **SOUTHLAND** LOG HOMES

## America's Favorite Log Home™

### BREATHITT

C SOUTHLAND LOG HOMES LLC



SOUTHLAND LOG HOMES

BREATHITT

| SQUARE FOOTAGE               |      |                    |
|------------------------------|------|--------------------|
| HEATED AREAS:<br>FIRST FLOOR |      | Sq. Ft.            |
| TOTAL HEATED                 | 1138 | Sq. Ft.            |
| PORCH(ES)<br>TOTAL UNHEATED  |      | Sq. Ft.<br>Sq. Ft. |
| TOTAL UNDER ROOF             | 1298 | Sq. Ft.            |



#### Next Steps

- 1. Note any changes you would like to make to plan.
- 2. Contact Us to answer any questions:
  - a. Visit any Southland Model Log Home location
  - b. Call us at 800-641-4754
  - c. Email your plan to us at: webplans@southlandloghomes.com

C SOUTHLAND LOG HOMES LLC



#### REAR ELEVATION g understand under

LEFT ELEVATION









### Next Steps

- 1. Note any changes you wou