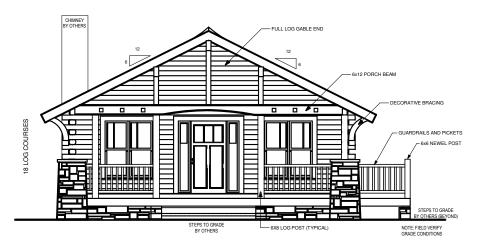

# SOUTHLAND LOG HOMES

America's Favorite Log Home™

**BUNGALOW** 



## **FRONT ELEVATION**



### **RIGHT ELEVATION**

| SQUARE FOOTAGE            |      |         |
|---------------------------|------|---------|
| HEATED AREAS: FIRST FLOOR | 1401 | Sq. Ft. |
| TOTAL HEATED              | 1401 | Sq. Ft. |
| UNHEATED AREAS: PORCH(ES) | 210  | Sq. Ft. |
| TOTAL UNHEATED            | 210  | Sq. Ft. |
| TOTAL UNDER ROOF          | 1611 | Sq. Ft. |



## **BUNGALOW**

#### **Next Steps**

- 1. Note any changes you would like to make to plan.
- 2. Contact Us to answer any questions:
  - a. Visit any Southland Model Log Home location
  - b. Call us at 800-641-4754
  - c. Email your plan to us at: webplans@southlandloghomes.com







| SQUARE FOOTAGE            |      |         |
|---------------------------|------|---------|
| HEATED AREAS: FIRST FLOOR | 1401