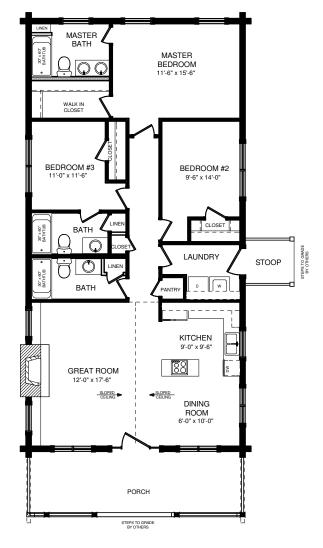

#### FIRST FLOOR PLAN

| SQUARE FOOTAGE                           |      |         |
|------------------------------------------|------|---------|
| HEATED AREAS: FIRST FLOOR TOTAL HEATED   |      | Sq. Ft. |
| UNHEATED AREAS: PORCH(ES) TOTAL UNHEATED |      | Sq. Ft. |
| TOTAL UNDER ROOF                         | 1611 | Sq. Ft. |