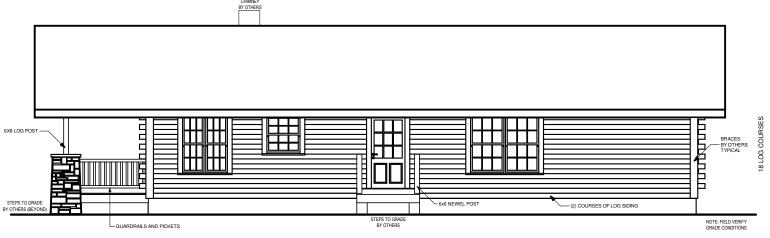

# SOUTHLAND LOG HOMES

America's Favorite Log Home™

**BUNGALOW** 



## **FRONT ELEVATION**



### **RIGHT ELEVATION**

| SQUARE FOOTAGE            |      |         |
|---------------------------|------|---------|
| HEATED AREAS: FIRST FLOOR | 1401 | Sq. Ft. |
| TOTAL HEATED              | 1401 | Sq. Ft. |
| UNHEATED AREAS: PORCH(ES) | 210  | Sq. Ft. |
| TOTAL UNHEATED            | 210  | Sq. Ft. |
| TOTAL UNDER ROOF          | 1611 | Sq. Ft. |



## **BUNGALOW**

#### **Next Steps**

- 1. Note any changes you would like to make to plan.
- 2. Contact Us to answer any questions:
  - a. Visit any Southland Model Log Home location
  - b. Call us at 800-641-4754
  - c. Email your plan to us at: webplans@southlandloghomes.com







| SQUARE FOOTAGE            |      |         |
|---------------------------|------|---------|
| HEATED AREAS: FIRST FLOOR | 1401 | Sq. Ft. |
| TOTAL HEATED