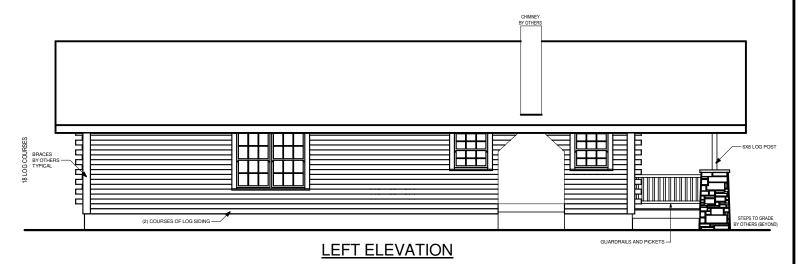

### **RIGHT ELEVATION**

| SQUARE FOOTAGE            |      |         |
|---------------------------|------|---------|
| HEATED AREAS: FIRST FLOOR | 1401 | Sq. Ft. |
| TOTAL HEATED              | 1401 | Sq. Ft. |
| UNHEATED AREAS: PORCH(ES) | 210  | Sq. Ft. |
| TOTAL UNHEATED            | 210  | Sq. Ft. |
| TOTAL UNDER ROOF          | 1611 | Sq. Ft. |