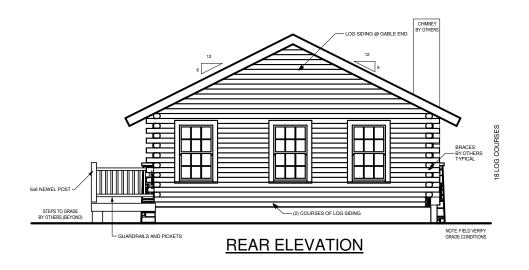

# SOUTHLAND LOG HOMES

America's Favorite Log Home™

**BUNGALOW** 



## **FRONT ELEVATION**



### **RIGHT ELEVATION**

| SQUARE FOOTAGE            |      |         |
|---------------------------|------|---------|
| HEATED AREAS: FIRST FLOOR | 1401 | Sq. Ft. |
| TOTAL HEATED              | 1401 | Sq. Ft. |
| UNHEATED AREAS: PORCH(ES) | 210  | Sq. Ft. |
| TOTAL UNHEATED            | 210  | Sq. Ft. |
| TOTAL UNDER ROOF          | 1611 | Sq. Ft. |



## **BUNGALOW**

#### **Next Steps**

- 1. Note any changes you would like to make to plan.
- 2. Contact Us to answer any questions:
  - a. Visit any Southland Model Log Home location
  - b. Call us at 800-641-4754
  - c. Email your plan to us at: webplans@southlandloghomes.com







| SQUARE FOOTAGE            |      |         |
|---------------------------|------|---------|
| HEATED AREAS: FIRST FLOOR | 1401 | Sq. Ft. |
| TOTAL HEATED              | 1401 | Sq. Ft. |
| UNHEATED AREAS: PORCH(ES) | 210  | Sq. Ft. |
| TOTAL UNHEATED            | 210  | Sq. Ft. |
| TOTAL UNDER ROOF          | 1611 | Sq. Ft. |



# **BUNGALOW**

#### **Next Steps**

- 1. Note any changes you would like to make to plan.
- 2. Contact Us to answer any questions:
  - a. Visit any Southland Model Log Home location
  - b. Call us at 800-641-4754
  - c. Email your plan to us at: webplans@southlandloghomes.com





#### FIRST FLOOR PLAN

| SQUARE FOOTAGE                           |      |         |
|------------------------------------------|------|---------|
| HEATED AREAS: FIRST FLOOR TOTAL