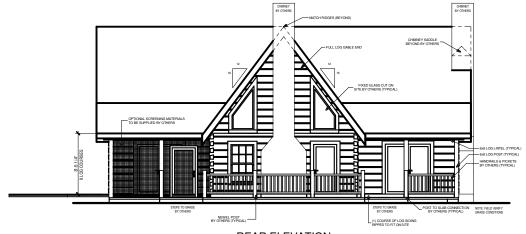

LAND LOG HOMES

America's Favorite Log Home™

**CAROLINE 1** 



## **FRONT ELEVATION**



## **RIGHT ELEVATION**

| SQUARE FOOTAGE   |      |         |
|------------------|------|---------|
| HEATED AREAS:    |      |         |
| FIRST FLOOR      | 1653 | Sq. Ft. |
| SECOND FLOOR     | 805  | Sq. Ft. |
| TOTAL HEATED     | 2458 | Sq. Ft. |
| UNHEATED AREAS:  |      |         |
| PORCH(ES)        | 631  | Sq. Ft. |
| STORAGE          | 298  | Sq. Ft. |
| TOTAL UNHEATED   | 929  | Sq. Ft. |
| TOTAL UNDER ROOF | 3387 | Sq. Ft. |



**CAROLINE 1** 

- 1. Note any changes you would like to make to plan.
- 2. Contact Us to answer any questions:
  - a. Visit any Southland Model Log Home location
  - b. Call us at 800-641-4754
  - c. Email your plan to us at: we bplans@southland log homes.com





## REAR ELEVATION



## **LEFT ELEVATION**

| SQUARE FOOTAGE   |      |         |
|------------------|------|---------|
| HEATED AREAS:    |      |         |
| FIRST FLOOR      | 1653 | Sq. Ft. |
| SECOND FLOOR     | 805  | Sq. Ft. |
| TOTAL HEATED     | 2458 | Sq. Ft. |
| UNHEATED AREAS:  |      |         |
| PORCH(ES)        | 631  | Sq. Ft. |
| STORAGE          | 298  | Sq. Ft. |
| TOTAL UNHEATED   | 929  | Sq. Ft. |
| TOTAL UNDER ROOF | 3387 | Sq. Ft. |



**CAROLINE 1** 

- 1. Note any changes you would like to make to plan.
- 2. Contact Us to answer any questions:
  - a. Visit any Southland Model Log Home location
  - b. Call us at 800-641-4754
  - c. Email your plan to us at: webplans@southlandloghomes.com





FIRST FLOOR PLAN

| SQUARE FOOTAGE   |      | -       |
|-------------