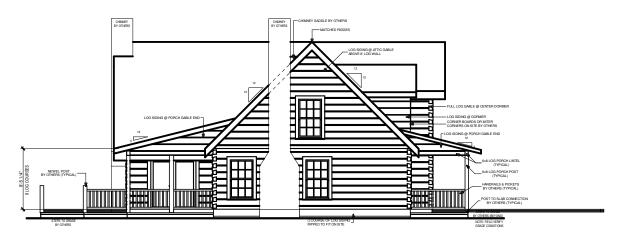

## **RIGHT ELEVATION**

| SQUARE FOOTAGE   |      |         |
|------------------|------|---------|
| HEATED AREAS:    |      |         |
| FIRST FLOOR      | 1653 | Sq. Ft. |
| SECOND FLOOR     | 805  | Sq. Ft. |
| TOTAL HEATED     | 2458 | Sq. Ft. |
| UNHEATED AREAS:  |      |         |
| PORCH(ES)        | 631  | Sq. Ft. |
| STORAGE          | 298  | Sq. Ft. |
| TOTAL UNHEATED   | 929  | Sq. Ft. |
| TOTAL UNDER ROOF | 3387 | Sq. Ft. |

**CAROLINE 1** 

- 1. Note any changes you would like to make to plan.
- 2. Contact Us to answer any questions:
  - a. Visit any Southland Model Log Home location
  - b. Call us at 800-641-4754
  - c. Email your plan to us at: we bplans@southland log homes.com