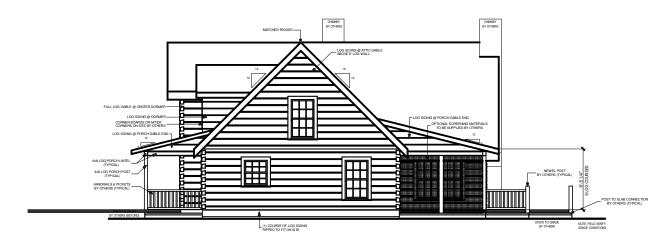

## **LEFT ELEVATION**

| SQUARE FOOTAGE   |      |         |
|------------------|------|---------|
| HEATED AREAS:    |      |         |
| FIRST FLOOR      | 1653 | Sq. Ft. |
| SECOND FLOOR     | 805  | Sq. Ft. |
| TOTAL HEATED     | 2458 | Sq. Ft. |
| UNHEATED AREAS:  |      |         |
| PORCH(ES)        | 631  | Sq. Ft. |
| STORAGE          | 298  | Sq. Ft. |
| TOTAL UNHEATED   | 929  | Sq. Ft. |
| TOTAL UNDER ROOF | 3387 | Sq. Ft. |

**CAROLINE 1** 

- 1. Note any changes you would like to make to plan.
- 2. Contact Us to answer any questions:
  - a. Visit any Southland Model Log Home location
  - b. Call us at 800-641-4754
  - c. Email your plan to us at: webplans@southlandloghomes.com