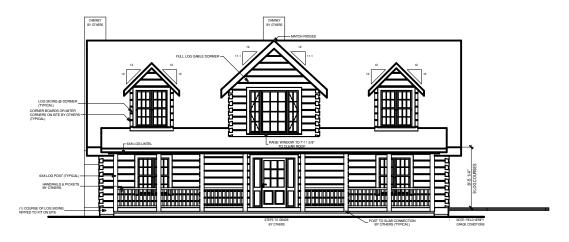

## **FRONT ELEVATION**

## **RIGHT ELEVATION**

| SQUARE FOOTAGE   |      |         |
|------------------|------|---------|
| HEATED AREAS:    |      |         |
| FIRST FLOOR      | 1653 | Sq. Ft. |
| SECOND FLOOR     | 805  | Sq. Ft. |
| TOTAL HEATED     | 2458 | Sq. Ft. |
| UNHEATED AREAS:  |      |         |
| PORCH(ES)        | 631  | Sq. Ft. |
| STORAGE          | 298  | Sq. Ft. |
| TOTAL UNHEATED   | 929  | Sq. Ft. |
| TOTAL UNDER ROOF | 3387 | Sq. Ft. |

**CAROLINE 1** 

- 1. Note any changes you would like to make to plan.
- 2. Contact Us to answer any questions:
  - a. Visit any Southland Model Log Home location
  - b. Call us at 800-641-4754
  - c. Email your plan to us at: we bplans@southland log homes.com