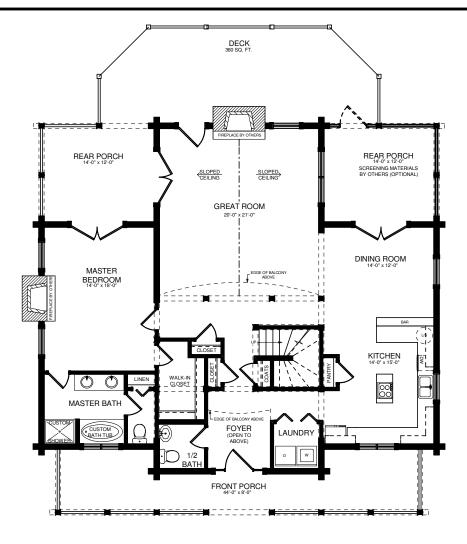

FIRST FLOOR PLAN

| SQUARE FOOTAGE   |      | -       |
|------------------|------|---------|
| HEATED AREAS:    |      |         |
| FIRST FLOOR      | 1653 | Sq. Ft. |
| SECOND FLOOR     | 805  | Sq. Ft. |
| TOTAL HEATED     | 2458 | Sq. Ft. |
| UNHEATED AREAS:  |      |         |
| PORCH(ES)        | 631  | Sq. Ft. |
| STORAGE          | 298  | Sq. Ft. |
| TOTAL UNHEATED   | 929  | Sq. Ft. |
| TOTAL UNDER ROOF | 3387 | Sq. Ft. |

**CAROLINE 1** 

- 1. Note any changes you would like to make to plan.
- 2. Contact Us to answer any questions:
  - a. Visit any Southland Model Log Home location
  - b. Call us at 800-641-4754
  - c. Email your plan to us at: webplans@southlandloghomes.com