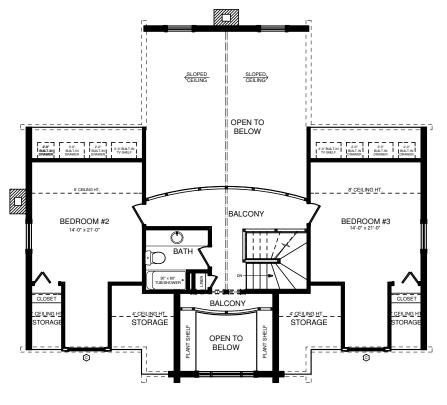

SECOND FLOOR PLAN

| SQUARE FOOTAGE   |      |         |
|------------------|------|---------|
| HEATED AREAS:    |      |         |
| FIRST FLOOR      | 1653 | Sq. Ft. |
| SECOND FLOOR     | 805  | Sq. Ft. |
| TOTAL HEATED     | 2458 | Sq. Ft. |
| UNHEATED AREAS:  |      |         |
| PORCH(ES)        | 631  | Sq. Ft. |
| STORAGE          | 298  | Sq. Ft. |
| TOTAL UNHEATED   | 929  | Sq. Ft. |
| TOTAL UNDER ROOF | 3387 | Sq. Ft. |

**CAROLINE 1** 

- 1. Note any changes you would like to make to plan.
- 2. Contact Us to answer any questions:
  - a. Visit any Southland Model Log Home location
  - b. Call us at 800-641-4754
  - c. Email your plan to us at: webplans@southlandloghomes.com