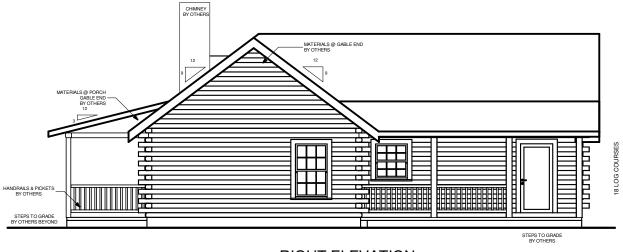

## **RIGHT ELEVATION**

| SQUARE FOOTAGE            |      |         |
|---------------------------|------|---------|
| HEATED AREAS: FIRST FLOOR | 1399 | Sq. Ft. |
| TOTAL HEATED              | 1399 | Sq. Ft. |
| UNHEATED AREAS: PORCH(ES) | 499  | Sq. Ft. |
| TOTAL UNHEATED            | 499  | Sq. Ft. |
| TOTAL UNDER ROOF          | 1898 | Sq. Ft. |