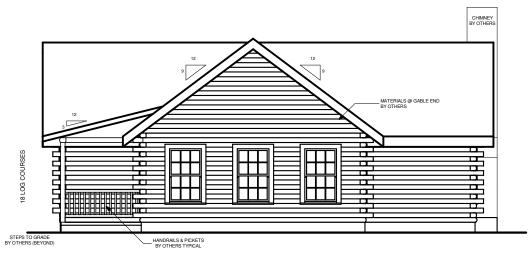

## **LEFT ELEVATION**

| SQUARE FOOTAGE            |      |         |
|---------------------------|------|---------|
| HEATED AREAS: FIRST FLOOR | 1399 | Sq. Ft. |
| TOTAL HEATED              | 1399 | Sq. Ft. |
| UNHEATED AREAS: PORCH(ES) | 499  | Sa. Ft. |
| TOTAL UNHEATED            |      | Sq. Ft. |
| TOTAL UNDER ROOF          | 1898 | Sq. Ft. |