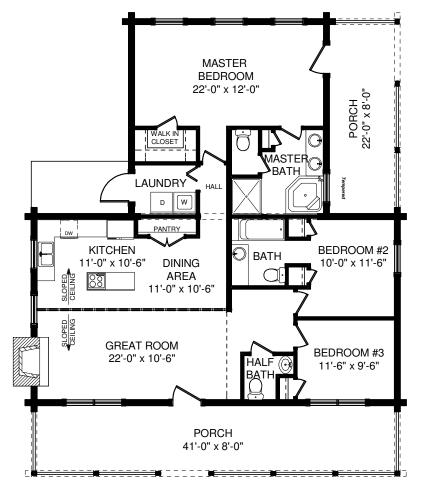

#### FIRST FLOOR PLAN

| SQUARE FOOTAGE            |      |         |
|---------------------------|------|---------|
| HEATED AREAS: FIRST FLOOR | 1399 | Sq. Ft. |
| TOTAL HEATED              | 1399 | Sq. Ft. |
| UNHEATED AREAS: PORCH(ES) | 499  | Sq. Ft. |
| TOTAL UNHEATED            | 499  | Sq. Ft. |
| TOTAL UNDER ROOF          | 1898 | Sq. Ft. |