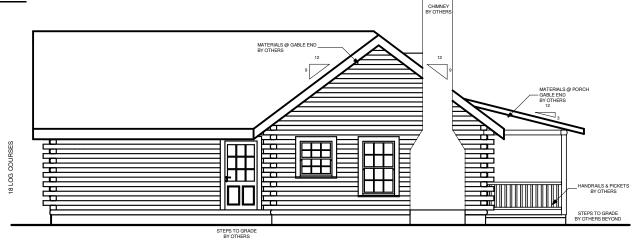

## **RIGHT ELEVATION**

| SQUARE FOOTAGE            |      |         |
|---------------------------|------|---------|
| HEATED AREAS: FIRST FLOOR | 1399 | Sq. Ft. |
| TOTAL HEATED              | 1399 | Sq. Ft. |
| UNHEATED AREAS: PORCH(ES) | 499  | Sq. Ft. |
| TOTAL UNHEATED            | 499  | Sq. Ft. |
| TOTAL UNDER ROOF          | 1898 | Sq. Ft. |

## **LEFT ELEVATION**

| SQUARE FOOTAGE            |      |         |
|---------------------------|------|---------|
| HEATED AREAS: FIRST FLOOR | 1399 | Sq. Ft. |
| TOTAL HEATED              | 1399 | Sq. Ft. |
| UNHEATED AREAS: PORCH(ES) | 499  | Sa. Ft. |
| TOTAL UNHEATED            |      | Sq. Ft. |
| TOTAL UNDER ROOF          | 1898 | Sq. Ft. |