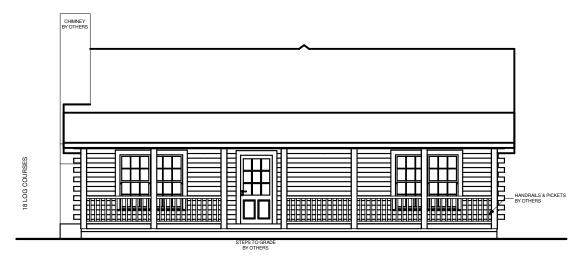

# SOUTHLAND LOG HOMES

America's Favorite Log Home™

**CHOCTAW** 



### **FRONT ELEVATION**



## **RIGHT ELEVATION**

| SQUARE FOOTAGE            |      |         |
|---------------------------|------|---------|
| HEATED AREAS: FIRST FLOOR | 1399 | Sq. Ft. |
| TOTAL HEATED              | 1399 | Sq. Ft. |
| UNHEATED AREAS: PORCH(ES) | 499  | Sq. Ft. |
| TOTAL UNHEATED            | 499  | Sq. Ft. |
| TOTAL UNDER ROOF          | 1898 | Sq. Ft. |



**CHOCTAW** 

#### **Next Steps**

- 1. Note any changes you would like to make to plan.
- 2. Contact Us to answer any questions:
  - a. Visit any Southland Model Log Home location
  - b. Call us at 800-641-4754
  - c. Email your plan to us at: webplans@southlandloghomes.com





**REAR ELEVATION** 



## **LEFT ELEVATION**

| SQUARE FOOTAGE            |      |         |
|---------------------------|------|-----