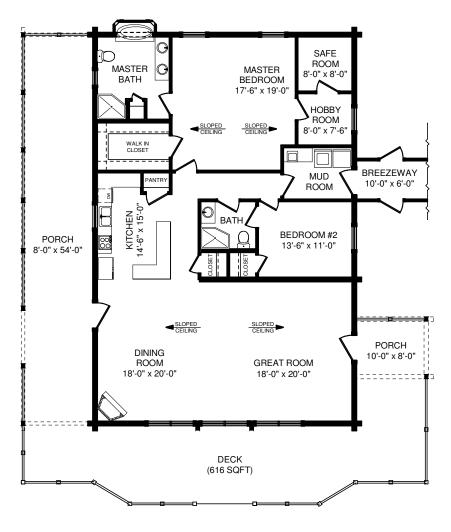

© SOUTHLAND LOG HOMES LLC

FIRST FLOOR PLAN

| SQUARE FOOTAGE                         |      |         |
|----------------------------------------|------|---------|
| HEATED AREAS: FIRST FLOOR TOTAL HEATED |      | Sq. Ft. |
| UNHEATED AREAS: PORCH(ES)              | 768  | Sq. Ft. |
| TOTAL UNHEATED                         | 768  | Sq. Ft. |
| TOTAL UNDER ROOF                       | 2504 | Sq. Ft. |