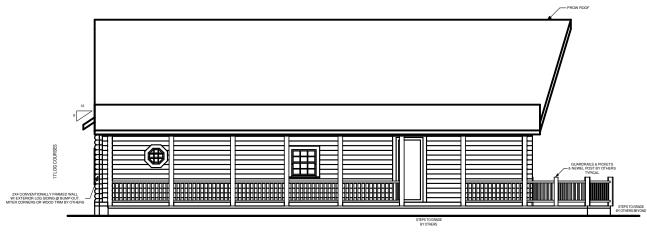

## RIGHT ELEVATION

#### LEFT ELEVATION

| SQUARE FOOTAGE            |      |         |
|---------------------------|------|---------|
| HEATED AREAS: FIRST FLOOR | 1736 | Sq. Ft. |
| TOTAL HEATED              | 1736 | Sq. Ft. |
| UNHEATED AREAS: PORCH(ES) | 768  | Sq. Ft. |
| TOTAL UNHEATED            | 768  | Sq. Ft. |
| TOTAL UNDER ROOF          | 2504 | Sq. Ft. |