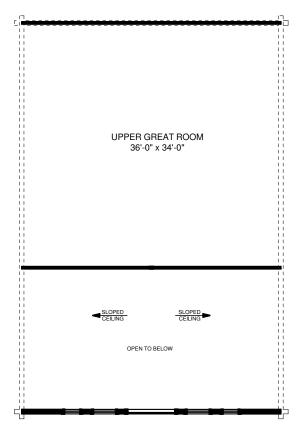

SECOND FLOOR PLAN

| SQUARE FOOTAGE               |      |         |
|------------------------------|------|---------|
| HEATED AREAS:<br>FIRST FLOOR | 1736 | Sq. Ft. |
| TOTAL HEATED                 | 1736 | Sq. Ft. |
| UNHEATED AREAS: PORCH(ES)    | 768  | Sq. Ft. |
| TOTAL UNHEATED               | 768  | Sq. Ft. |
| TOTAL UNDER ROOF             | 2504 | Sq. Ft. |