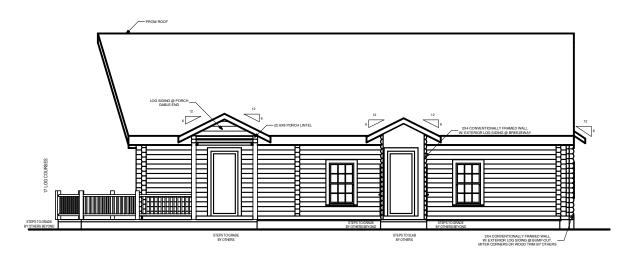

# SOUTHLAND LOG HOMES

America's Favorite Log Home™

**COLUMBUS** 



#### **FRONT ELEVATION**



| SQUARE FOOTAGE            |      |         |
|---------------------------|------|---------|
| HEATED AREAS: FIRST FLOOR | 1736 | Sq. Ft. |
| TOTAL HEATED              | 1736 | Sq. Ft. |
| PORCH(ES)                 | 768  | Sq. Ft. |
| TOTAL UNHEATED            | 768  | Sq. Ft. |
| TOTAL UNDER ROOF          | 2504 | Sq. Ft. |



**COLUMBUS** 

## RIGHT ELEVATION

#### **Next Steps**

- 1. Note any changes you would like to make to plan.
- 2. Contact Us to answer any questions:
  - a. Visit any Southland Model Log Home location
  - b. Call us at 800-641-4754
  - c. Email your plan to us at: webplans@southlandloghomes.com





**REAR ELEVATION** 



#### LEFT ELEVATION

| SQUARE FOOTAGE            |      |         |
|---------------------------|------|---------|
| HEATED AREAS: FIRST FLOO