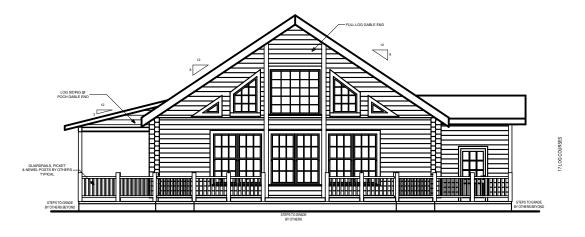

#### **FRONT ELEVATION**

| SQUARE FOOTAGE            |      |         |
|---------------------------|------|---------|
| HEATED AREAS: FIRST FLOOR | 1736 | Sq. Ft. |
| TOTAL HEATED              | 1736 | Sq. Ft. |
| PORCH(ES)                 | 768  | Sq. Ft. |
| TOTAL UNHEATED            | 768  | Sq. Ft. |
| TOTAL UNDER ROOF          | 2504 | Sq. Ft. |

**COLUMBUS** 