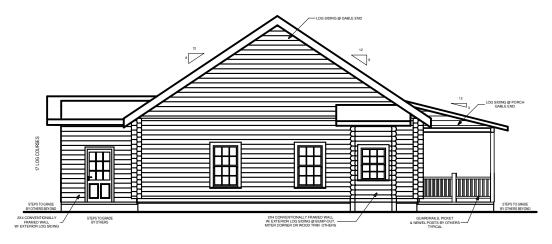

# SOUTHLAND LOG HOMES

America's Favorite Log Home™

**COLUMBUS** 



#### **FRONT ELEVATION**



| SQUARE FOOTAGE            |      |         |
|---------------------------|------|---------|
| HEATED AREAS: FIRST FLOOR | 1736 | Sq. Ft. |
| TOTAL HEATED              | 1736 | Sq. Ft. |
| PORCH(ES)                 | 768  | Sq. Ft. |
| TOTAL UNHEATED            | 768  | Sq. Ft. |
| TOTAL UNDER ROOF          | 2504 | Sq. Ft. |



**COLUMBUS** 

## RIGHT ELEVATION

#### **Next Steps**

- 1. Note any changes you would like to make to plan.
- 2. Contact Us to answer any questions:
  - a. Visit any Southland Model Log Home location
  - b. Call us at 800-641-4754
  - c. Email your plan to us at: webplans@southlandloghomes.com





**REAR ELEVATION** 



#### LEFT ELEVATION

| SQUARE FOOTAGE            |      |         |
|---------------------------|------|---------|
| HEATED AREAS: FIRST FLOOR | 1736 | Sq. Ft. |
| TOTAL HEATED              | 1736 | Sq. Ft. |
| UNHEATED AREAS: PORCH(ES) | 768  | Sq. Ft. |
| TOTAL UNHEATED            | 768  | Sq. Ft. |
| TOTAL UNDER ROOF          | 2504 | Sq. Ft. |



**COLUMBUS** 

#### **Next Steps**

- 1. Note any changes you would like to make to plan.
- 2. Contact Us to answer any questions:
  - a. Visit any Southland Model Log Home location
  - b. Call us at 800-641-4754
  - c. Email your plan to us at: we bplans@southland log homes.com



© SOUTHLAND LOG HOMES LLC



FIRST FLOOR PLAN

| SQUARE FOOTAGE                         |      |         |
|-------------------------------