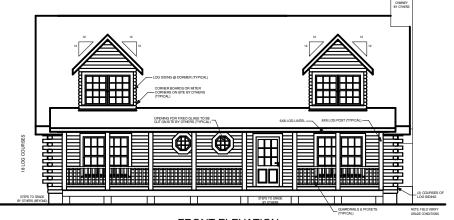

#### **FRONT ELEVATION**

| SQUARE FOOTAGE   |      |     |     |
|------------------|------|-----|-----|
| HEATED AREAS:    |      |     |     |
| FIRST FLOOR      | 1394 | Sq. | Ft. |
| SECOND FLOOR     | 734  | Sq. | Ft. |
| TOTAL HEATED     | 2128 | Sq. | Ft. |
| UNHEATED AREAS:  |      |     |     |
| PORCH(ES)        | 337  | Sq. | Ft. |
| STORAGE          | 122  | Sq. | Ft. |
| TOTAL UNHEATED   | 459  | Sq. | Ft. |
| TOTAL UNDER ROOF | 2587 | Sq. | Ft. |

**COOSA** 