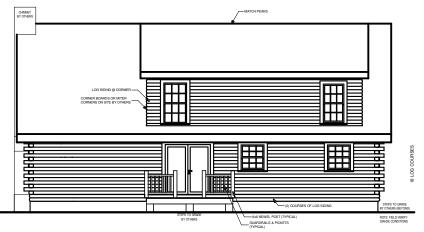

© SOUTHLAND LOG HOMES LLC

**REAR ELEVATION** 

| SQUARE FOOTAGE   |      |         |
|------------------|------|---------|
| HEATED AREAS:    |      |         |
| FIRST FLOOR      | 1394 | Sq. Ft. |
| SECOND FLOOR     | 734  | Sq. Ft. |
| TOTAL HEATED     | 2128 | Sq. Ft. |
| UNHEATED AREAS:  |      |         |
| PORCH(ES)        | 337  | Sq. Ft. |
| STORAGE          | 122  | Sq. Ft. |
| TOTAL UNHEATED   | 459  | Sq. Ft. |
| TOTAL UNDER ROOF | 2587 | Sq. Ft. |

**COOSA** 