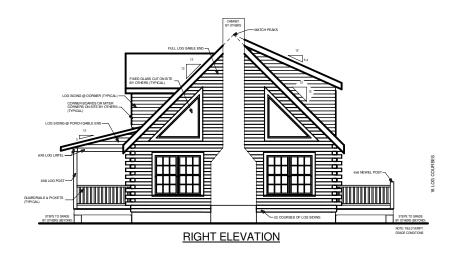

# SOUTHLAND LOG HOMES

America's Favorite Log Home™

**COOSA** 



#### **FRONT ELEVATION**



| SQUARE FOOTAGE   |      |     |     |
|------------------|------|-----|-----|
| HEATED AREAS:    |      |     |     |
| FIRST FLOOR      | 1394 | Sq. | Ft. |
| SECOND FLOOR     | 734  | Sq. | Ft. |
| TOTAL HEATED     | 2128 | Sq. | Ft. |
| UNHEATED AREAS:  |      |     |     |
| PORCH(ES)        | 337  | Sq. | Ft. |
| STORAGE          | 122  | Sq. | Ft. |
| TOTAL UNHEATED   | 459  | Sq. | Ft. |
| TOTAL UNDER ROOF | 2587 | Sq. | Ft. |



**COOSA** 

## **Next Steps**

- 1. Note any changes you would like to make to plan.
- 2. Contact Us to answer any questions:
  - a. Visit any Southland Model Log Home location
  - b. Call us at 800-641-4754
  - c. Email your plan to us at: we bplans@southland log homes.com



© SOUTHLAND LOG HOMES LLC



**REAR ELEVATION** 



| SQUARE FOOTAGE   |