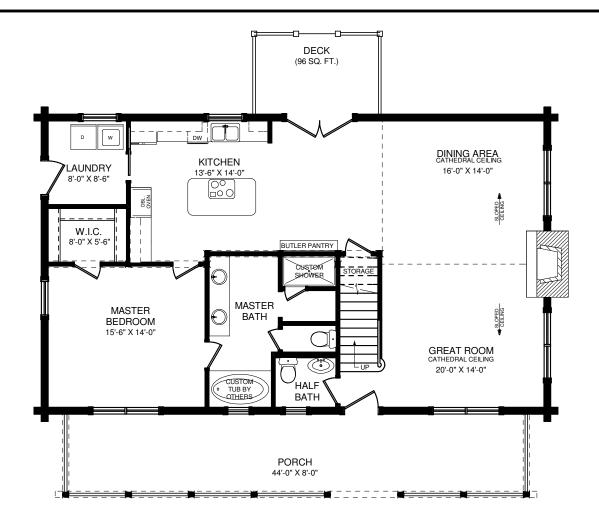

## **FIRST FLOOR PLAN**

| SQUARE FOOTAGE   |      |         |
|------------------|------|---------|
| HEATED AREAS:    |      |         |
| FIRST FLOOR      | 1394 | Sq. Ft. |
| SECOND FLOOR     | 734  | Sq. Ft. |
| TOTAL HEATED     | 2128 | Sq. Ft. |
| UNHEATED AREAS:  |      |         |
| PORCH(ES)        | 337  | Sq. Ft. |
| STORAGE          | 122  | Sq. Ft. |
| TOTAL UNHEATED   | 459  | Sq. Ft. |
| TOTAL UNDER ROOF | 2587 | Sq. Ft. |