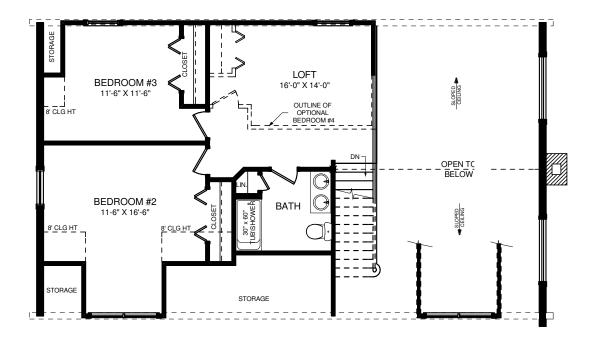

## **SECOND FLOOR PLAN**

| SQUARE FOOTAGE   |      |         |
|------------------|------|---------|
| HEATED AREAS:    |      |         |
| FIRST FLOOR      | 1394 | Sq. Ft. |
| SECOND FLOOR     | 734  | Sq. Ft. |
| TOTAL HEATED     | 2128 | Sq. Ft. |
| UNHEATED AREAS:  |      |         |
| PORCH(ES)        | 337  | Sq. Ft. |
| STORAGE          | 122  | Sq. Ft. |
| TOTAL UNHEATED   | 459  | Sq. Ft. |
| TOTAL UNDER ROOF | 2587 | Sq. Ft. |