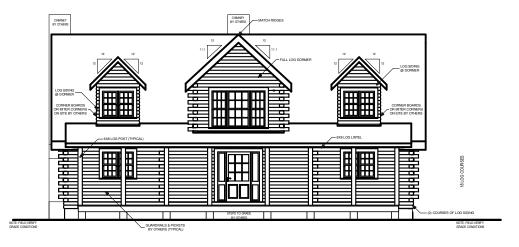

## **FRONT ELEVATION**

**RIGHT ELEVATION** 

| SQUARE FOOTAGE   |      |         |
|------------------|------|---------|
| HEATED AREAS:    |      |         |
| FIRST FLOOR      | 1653 | Sq. Ft. |
| SECOND FLOOR     | 942  | Sq. Ft. |
| TOTAL HEATED     | 2595 | Sq. Ft. |
| UNHEATED AREAS:  |      |         |
| PORCH(ES)        | 629  | Sq. Ft. |
| STORAGE          | 234  | Sq. Ft. |
| TOTAL UNHEATED   | 863  | Sq. Ft. |
| TOTAL UNDER ROOF | 3458 | Sq. Ft. |

**CRESTVIEW** 