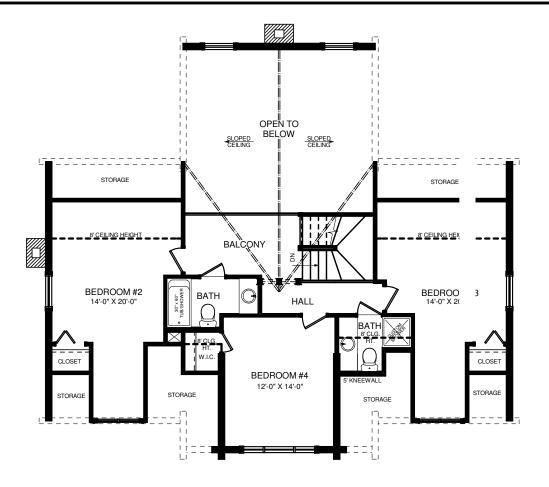

## SECOND FLOOR PLAN

| SQUARE FOOTAGE   |      |         |
|------------------|------|---------|
| HEATED AREAS:    |      |         |
| FIRST FLOOR      | 1653 | Sq. Ft. |
| SECOND FLOOR     | 942  | Sq. Ft. |
| TOTAL HEATED     | 2595 | Sq. Ft. |
| UNHEATED AREAS:  |      |         |
| PORCH(ES)        | 629  | Sq. Ft. |
| STORAGE          | 234  | Sq. Ft. |
| TOTAL UNHEATED   | 863  | Sq. Ft. |
| TOTAL UNDER ROOF | 3458 | Sq. Ft. |

**CRESTVIEW** 

### **Next Steps**

- 1. Note any changes you would like to make to plan.
- 2. Contact Us to answer any questions:
  - a. Visit any Southland Model Log Home location
  - b. Call us at 800-641-4754
  - c. Email your plan to us at: webplans@southlandloghomes.com