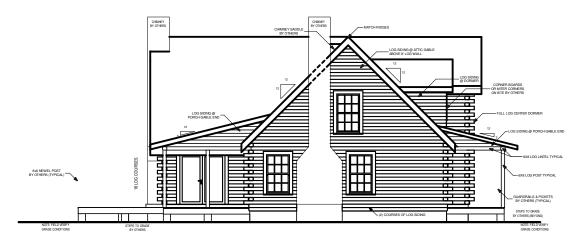

### **LEFT ELEVATION**

| SQUARE FOOTAGE   |      |         |
|------------------|------|---------|
| HEATED AREAS:    |      |         |
| FIRST FLOOR      | 1653 | Sq. Ft. |
| SECOND FLOOR     | 942  | Sq. Ft. |
| TOTAL HEATED     | 2595 | Sq. Ft. |
| UNHEATED AREAS:  |      |         |
| PORCH(ES)        | 629  | Sq. Ft. |
| STORAGE          | 234  | Sq. Ft. |
| TOTAL UNHEATED   | 863  | Sq. Ft. |
| TOTAL UNDER ROOF | 3458 | Sq. Ft. |

**CRESTVIEW** 