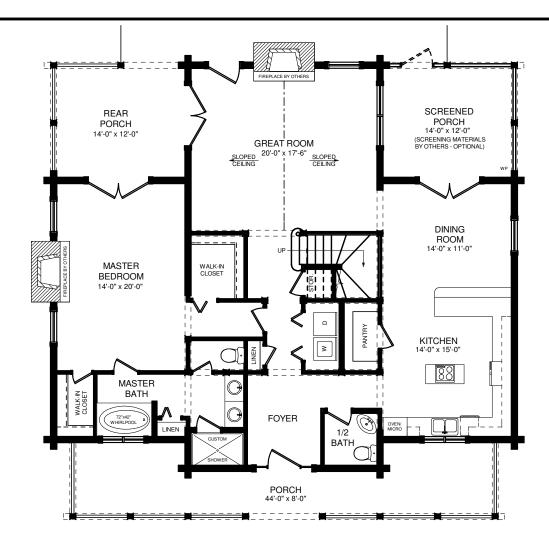

## **FIRST FLOOR PLAN**

| SQUARE FOOTAGE   |      |         |
|------------------|------|---------|
| HEATED AREAS:    |      |         |
| FIRST FLOOR      | 1653 | Sq. Ft. |
| SECOND FLOOR     | 942  | Sq. Ft. |
| TOTAL HEATED     | 2595 | Sq. Ft. |
| UNHEATED AREAS:  |      |         |
| PORCH(ES)        | 629  | Sq. Ft. |
| STORAGE          | 234  | Sq. Ft. |
| TOTAL UNHEATED   | 863  | Sq. Ft. |
| TOTAL UNDER ROOF | 3458 | Sq. Ft. |

## **CRESTVIEW**

#### **Next Steps**

- 1. Note any changes you would like to make to plan.
- 2. Contact Us to answer any questions:
  - a. Visit any Southland Model Log Home location
  - b. Call us at 800-641-4754
  - c. Email your plan to us at: webplans@southlandloghomes.com