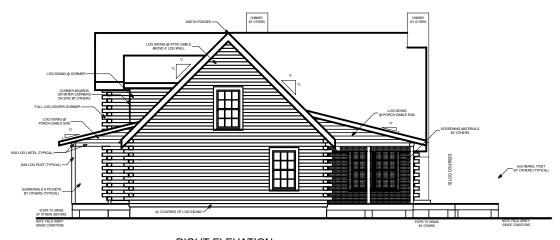

## **FRONT ELEVATION**

**RIGHT ELEVATION** 

| SQUARE FOOTAGE   |      |         |
|------------------|------|---------|
| HEATED AREAS:    |      |         |
| FIRST FLOOR      | 1653 | Sq. Ft. |
| SECOND FLOOR     | 942  | Sq. Ft. |
| TOTAL HEATED     | 2595 | Sq. Ft. |
| UNHEATED AREAS:  |      |         |
| PORCH(ES)        | 629  | Sq. Ft. |
| STORAGE          | 234  | Sq. Ft. |
| TOTAL UNHEATED   | 863  | Sq. Ft. |
| TOTAL UNDER ROOF | 3458 | Sq. Ft. |

### **LEFT ELEVATION**

| SQUARE FOOTAGE   |      |         |
|------------------|------|---------|
| HEATED AREAS:    |      |         |
| FIRST FLOOR      | 1653 | Sq. Ft. |
| SECOND FLOOR     | 942  | Sq. Ft. |
| TOTAL HEATED     | 2595 | Sq. Ft. |
| UNHEATED AREAS:  |      |         |
| PORCH(ES)        | 629  | Sq. Ft. |
| STORAGE          | 234  | Sq. Ft. |
| TOTAL UNHEATED   | 863  | Sq. Ft. |
| TOTAL UNDER ROOF | 3458 | Sq. Ft. |

**CRESTVIEW** 