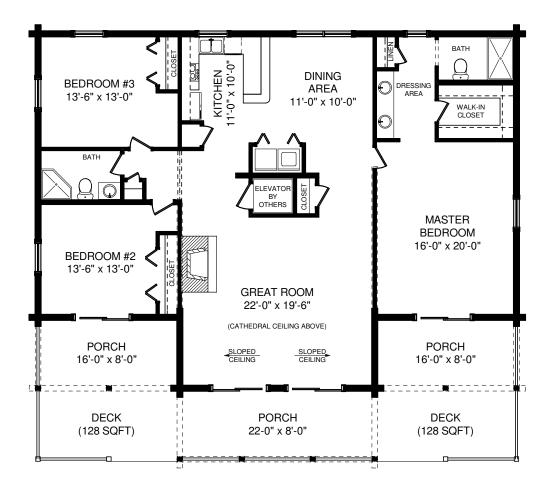

| SQUARE FOOTAGE   |      |     |     |
|------------------|------|-----|-----|
| HEATED AREAS:    |      |     |     |
| FIRST FLOOR      | 1963 | Sq. | Ft. |
| TOTAL HEATED     | 1963 | Sq. | Ft. |
| UNHEATED AREAS:  |      |     |     |
| PORCH(ES)        | 432  | Sq. | Ft. |
| TOTAL UNHEATED   | 432  | Sq. | Ft. |
| TOTAL UNDER ROOF | 2395 | Sq. | Ft. |