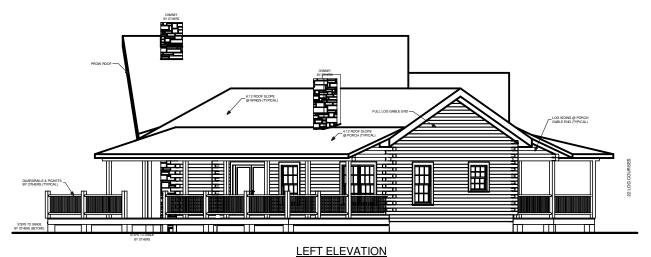

# **REAR ELEVATION**

| SQUARE FOOTAGE   |      |         |
|------------------|------|---------|
| HEATED AREAS:    |      |         |
| FIRST FLOOR      | 2392 | Sq. Ft. |
| TOTAL HEATED     | 2392 | Sq. Ft. |
| UNHEATED AREAS:  |      |         |
| PORCH(ES)        | 2191 | Sq. Ft. |
| BASEMENT         | 2373 | Sq. Ft. |
| TOTAL UNHEATED   | 4564 | Sq. Ft. |
| TOTAL UNDER ROOF | 6956 | Sq. Ft. |

**EDGECOMBE** 