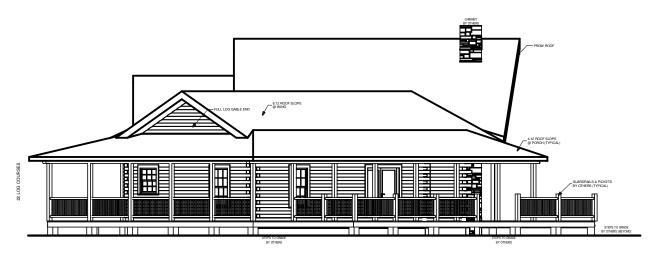

# **RIGHT ELEVATION**

# **FRONT ELEVATION**

| SQUARE FOOTAGE   |      |         |
|------------------|------|---------|
| HEATED AREAS:    |      |         |
| FIRST FLOOR      | 2392 | Sq. Ft. |
| TOTAL HEATED     | 2392 | Sq. Ft. |
| UNHEATED AREAS:  |      |         |
| PORCH(ES)        | 2191 | Sq. Ft. |
| BASEMENT         | 2373 | Sq. Ft. |
| TOTAL UNHEATED   | 4564 | Sq. Ft. |
| TOTAL UNDER ROOF | 6956 | Sq. Ft. |