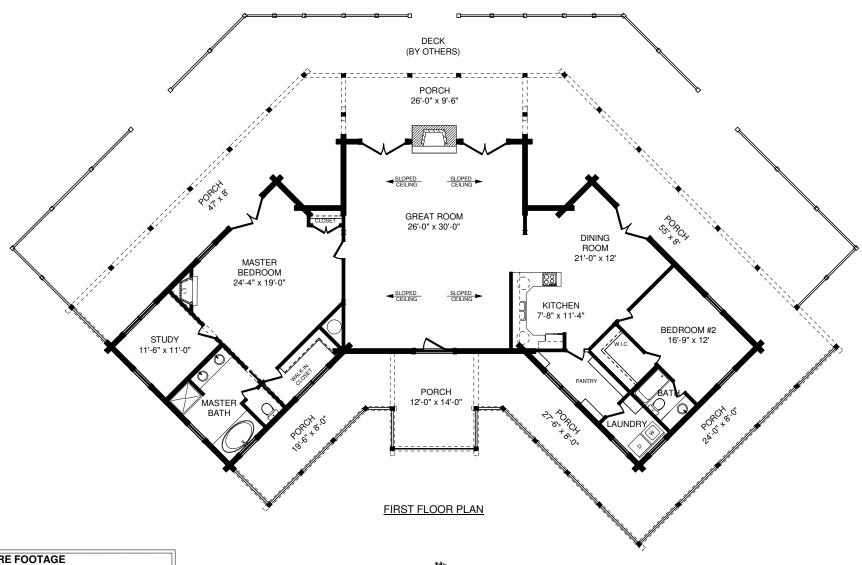

**EDGECOMBE** 

## **SQUARE FOOTAGE** HEATED AREAS: FIRST FLOOR. 2392 Sq. Ft. TOTAL HEATED. 2392 Sq. Ft. **UNHEATED AREAS:** PORCH(ES) .2191 Sq. Ft. BASEMENT.. 2373 Sq. Ft. TOTAL UNHEATED 4564 Sq. Ft. TOTAL UNDER ROOF. 6956 Sq. Ft.