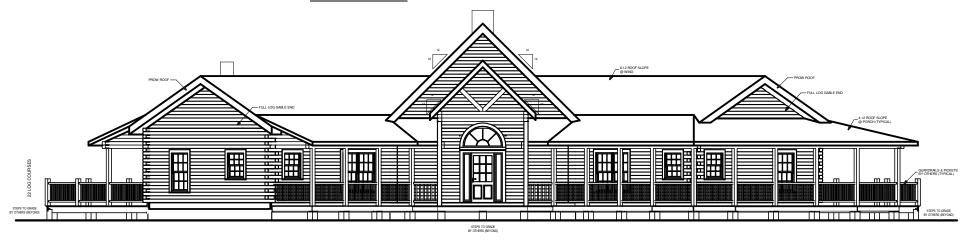

# **FRONT ELEVATION**

| SQUARE FOOTAGE   |      |         |
|------------------|------|---------|
| HEATED AREAS:    |      |         |
| FIRST FLOOR      | 2392 | Sq. Ft. |
| TOTAL HEATED     | 2392 | Sq. Ft. |
| UNHEATED AREAS:  |      |         |
| PORCH(ES)        | 2191 | Sq. Ft. |
| BASEMENT         | 2373 | Sq. Ft. |
| TOTAL UNHEATED   | 4564 | Sq. Ft. |
| TOTAL UNDER ROOF | 6956 | Sq. Ft. |

## **SQUARE FOOTAGE** HEATED AREAS: FIRST FLOOR. 2392 Sq. Ft. TOTAL HEATED. 2392 Sq. Ft. **UNHEATED AREAS:** PORCH(ES) .2191 Sq. Ft. BASEMENT.. 2373 Sq. Ft. TOTAL UNHEATED 4564 Sq. Ft. TOTAL UNDER ROOF. 6956 Sq. Ft.