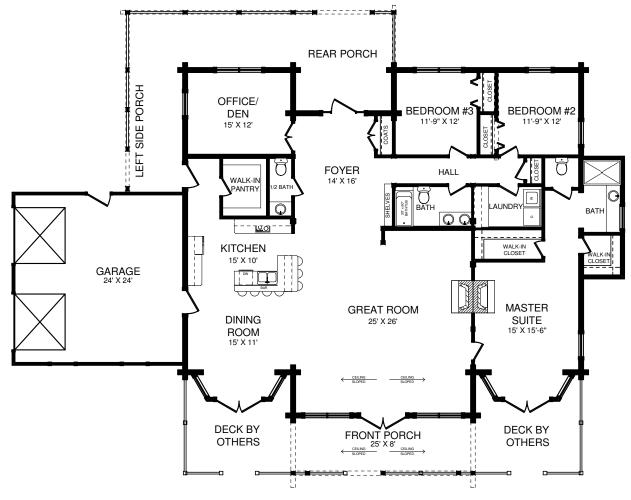

FIRST FLOOR PLAN

| SQUARE FOOTAGE   |      |         |
|------------------|------|---------|
| HEATED AREAS:    |      |         |
| FIRST FLOOR      | 2624 | Sq. Ft. |
| TOTAL HEATED     | 2624 | Sq. Ft. |
| UNHEATED AREAS:  |      |         |
| PORCH(ES)        | 716  | Sq. Ft. |
| GARAGE           | 584  | Sq. Ft. |
| TOTAL UNHEATED   | 1300 | Sq. Ft. |
| TOTAL UNDER ROOF | 3924 | Sq. Ft. |

### SQUARE FOOTAGE **HEATED AREAS:** FIRST FLOOR. 2624 Sq. Ft. TOTAL HEATED. 2624 Sq. Ft. **UNHEATED AREAS:** PORCH(ES).. ..716 Sq. Ft. 584 Sq. Ft. GARAGE. TOTAL UNHEATED. 1300 Sq. Ft. TOTAL UNDER ROOF.. 3924 Sq. Ft.