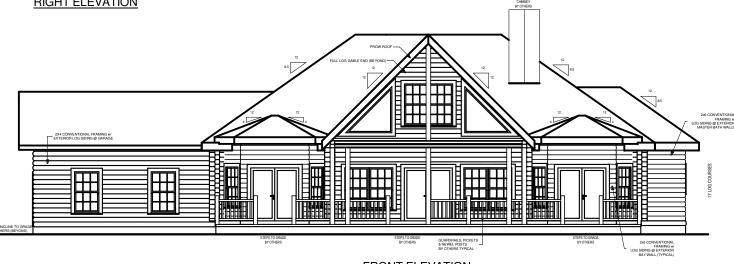

# FRONT ELEVATION

| SQUARE FOOTAGE   |      |         |
|------------------|------|---------|
| HEATED AREAS:    |      |         |
| FIRST FLOOR      | 2624 | Sq. Ft. |
| TOTAL HEATED     | 2624 | Sq. Ft. |
| UNHEATED AREAS:  |      |         |
| PORCH(ES)        | 716  | Sq. Ft. |
| GARAGE           | 584  | Sq. Ft. |
| TOTAL UNHEATED   | 1300 | Sq. Ft. |
| TOTAL UNDER ROOF | 3924 | Sq. Ft. |

**FAIRFAX** 

# **Next Steps**

- 1. Note any changes you would like to make to plan.
- 2. Contact Us to answer any questions:
  - a. Visit any Southland Model Log Home location
  - b. Call us at 800-641-4754
  - c. Email your plan to us at: webplans@southlandloghomes.com