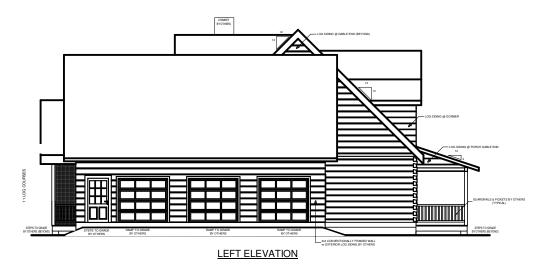

RST FLOOR                     | 2451  | Sa Ft.  |  |  |
| SECOND FLOOR                    | 904   | Sq. Ft. |  |  |
| TOTAL HEATED                    | 3355  | Sq. Ft. |  |  |
| UNHEATED AREAS:                 |       |         |  |  |
| PORCH(ES)                       | 1.158 | Sq. Ft. |  |  |
| STORAGE                         | 1927  | Sq. Ft. |  |  |
| GARAGE                          | 1170  | Sq. Ft. |  |  |
| TOTAL UNHEATED                  | 4255  | Sq. Ft. |  |  |
| TOTAL UNDER ROOF                | 7610  | Sq. Ft. |  |  |



**FLEMING** 

- 1. Note any changes you would like to make to plan.
- 2. Contact Us to answer any questions:
  - a. Visit any Southland Model Log Home location
  - b. Call us at 800-641-4754
  - c. Email your plan to us at: we bplans@southland log homes.com







| SQUARE FOOTAGE (ANSI Z765-2003) |       |         |  |  |
|---------------------------------|-------|---------|--|--|
| HEATED AREAS:                   |       |         |  |  |
| FIRST FLOOR                     | 2451  | Sa Ft.  |  |  |
| SECOND FLOOR                    | 904   | sq. Ft. |  |  |
| TOTAL HEATED                    | 3355  | Sq. Ft. |  |  |
| UNHEATED AREAS:                 |       |         |  |  |
| PORCH(ES)                       | 1.158 | Sq. Ft. |  |  |
| STORAGE                         | 1927  | Sq. Ft. |  |  |
| GARAGE                          | 1170  | Sq. Ft. |  |  |
| TOTAL UNHEATED                  | 4255  | Sq. Ft. |  |  |
| TOTAL UNDER ROOF                | 7610  | Sq. Ft. |  |  |



**FLEMING** 

- 1. Note any changes you would like to make to plan.
- 2.