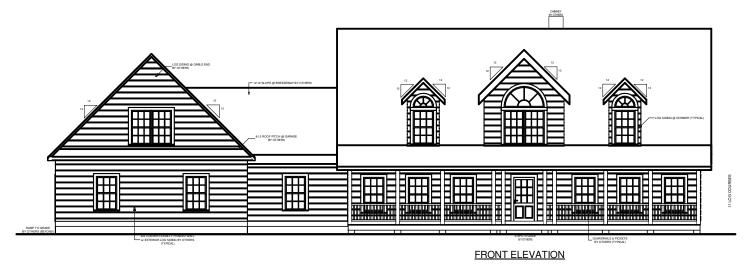

# SOUTHLAND LOG HOMES

America's Favorite Log Home™

**FLEMING** 





| SQUARE FOOTAGE (ANSI Z765-2003) |       |         |  |  |
|---------------------------------|-------|---------|--|--|
| HEATED AREAS:                   |       |         |  |  |
| FIRST FLOOR                     | 2451  | Sa Ft.  |  |  |
| SECOND FLOOR                    | 904   | Sq. Ft. |  |  |
| TOTAL HEATED                    | 3355  | Sq. Ft. |  |  |
| UNHEATED AREAS:                 |       |         |  |  |
| PORCH(ES)                       | 1.158 | Sq. Ft. |  |  |
| STORAGE                         | 1927  | Sq. Ft. |  |  |
| GARAGE                          | 1170  | Sq. Ft. |  |  |
| TOTAL UNHEATED                  | 4255  | Sq. Ft. |  |  |
| TOTAL UNDER ROOF                | 7610  | Sq. Ft. |  |  |



**FLEMING** 

- 1. Note any changes you would like to make to plan.
- 2. Co