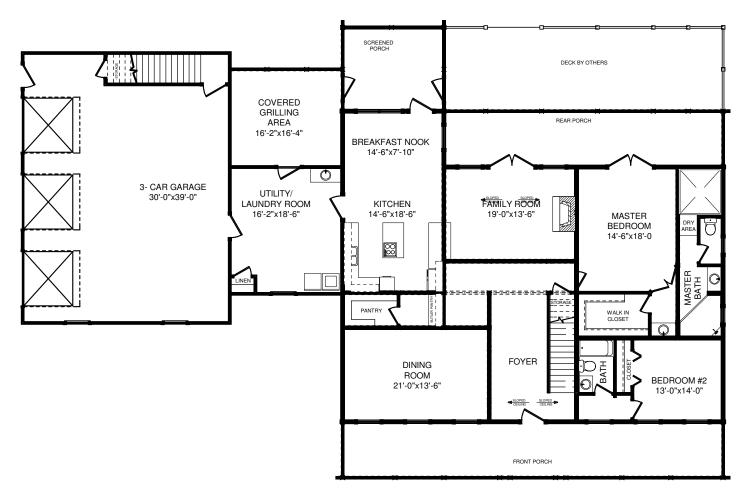

# FIRST FLOOR PLAN

| SQUARE FOOTAGE (ANSI Z765-2003) |       |         |  |
|---------------------------------|-------|---------|--|
| HEATED AREAS:                   |       |         |  |
| FIRST FLOOR                     | 2451  | Sa Ft.  |  |
| SECOND FLOOR                    | 904   | Sq. Ft. |  |
| TOTAL HEATED                    | 3355  | Sq. Ft. |  |
| UNHEATED AREAS:                 |       |         |  |
| PORCH(ES)                       | 1.158 | Sq. Ft. |  |
| STORAGE                         | 1927  | Sq. Ft. |  |
| GARAGE                          | 1170  | Sq. Ft. |  |
| TOTAL UNHEATED                  | 4255  | Sq. Ft. |  |
| TOTAL UNDER ROOF                | 7610  | Sq. Ft. |  |