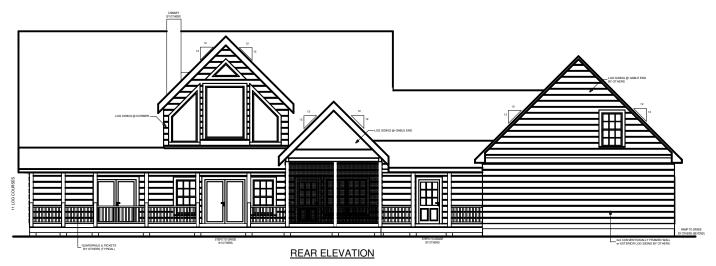

# SOUTHLAND LOG HOMES

America's Favorite Log Home™

**FLEMING** 

| SQUARE FOOTAGE (ANSI Z765-2003) |       |         |  |  |
|---------------------------------|-------|---------|--|--|
| HEATED AREAS:                   |       |         |  |  |
| FIRST FLOOR                     | 2451  | Sa Ft.  |  |  |
| SECOND FLOOR                    | 904   | Sq. Ft. |  |  |
| TOTAL HEATED                    | 3355  | Sq. Ft. |  |  |
| UNHEATED AREAS:                 |       |         |  |  |
| PORCH(ES)                       | 1.158 | Sq. Ft. |  |  |
| STORAGE                         | 1927  | Sq. Ft. |  |  |
| GARAGE                          | 1170  | Sq. Ft. |  |  |
| TOTAL UNHEATED                  | 4255  | Sq. Ft. |  |  |
| TOTAL UNDER ROOF                | 7610  | Sq. Ft. |  |  |

| SQUARE FOOTAGE (ANSI Z765-2003) |       |         |  |  |
|---------------------------------|-------|---------|--|--|
| HEATED AREAS:                   |       |         |  |  |
| FIRST FLOOR                     | 2451  | Sa Ft.  |  |  |
| SECOND FLOOR                    | 904   | sq. Ft. |  |  |
| TOTAL HEATED                    | 3355  | Sq. Ft. |  |  |
| UNHEATED AREAS:                 |       |         |  |  |
| PORCH(ES)                       | 1.158 | Sq. Ft. |  |  |
| STORAGE                         | 1927  | Sq. Ft. |  |  |
| GARAGE                          | 1170  | Sq. Ft. |  |  |
| TOTAL UNHEATED                  | 4255  | Sq. Ft. |  |  |
| TOTAL UNDER ROOF                | 7610  | Sq. Ft. |  |  |

# FIRST FLOOR PLAN

| SQUARE FOOTAGE (ANSI Z765-2003) |       |         |  |
|---------------------------------|-------|---------|--|
| HEATED AREAS:                   |       |         |  |
| FIRST FLOOR                     | 2451  | Sa Ft.  |  |
| SECOND FLOOR                    | 904   | Sq. Ft. |  |
| TOTAL HEATED                    | 3355  | Sq. Ft. |  |
| UNHEATED AREAS:                 |       |         |  |
| PORCH(ES)                       | 1.158 | Sq. Ft. |  |
| STORAGE                         | 1927  | Sq. Ft. |  |
| GARAGE                          | 1170  | Sq. Ft. |  |
| TOTAL UNHEATED                  | 4255  | Sq. Ft. |  |
| TOTAL UNDER ROOF                | 7610  | Sq. Ft. |  |