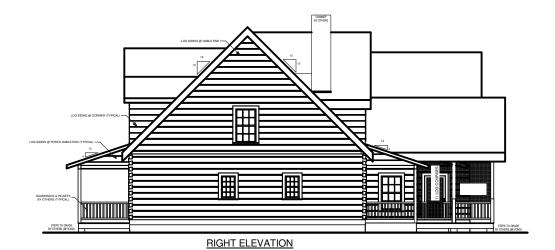

# SOUTHLAND LOG HOMES

America's Favorite Log Home™

**FLEMING** 





| SQUARE FOOTAGE (ANSI Z765-2003) |       |         |  |  |
|---------------------------------|-------|---------|--|--|
| HEATED AREAS:                   |       |         |  |  |
| FIRST FLOOR                     | 2451  | Sa Ft.  |  |  |
| SECOND FLOOR                    | 904   | Sq. Ft. |  |  |
| TOTAL HEATED                    | 3355  | Sq. Ft. |  |  |
| UNHEATED AREAS:                 |       |         |  |  |
| PORCH(ES)                       | 1.158 | Sq. Ft. |  |  |
| STORAGE                         | 1927  | Sq. Ft. |  |  |
| GARAGE                          | 1170  | Sq. Ft. |  |  |
| TOTAL UNHEATED                  | 4255  | Sq. Ft. |  |  |
| TOTAL UNDER ROOF                | 7610  | Sq. Ft. |  |  |



**FLEMING** 

- 1. Note any changes you would like to make to plan.
- 2.