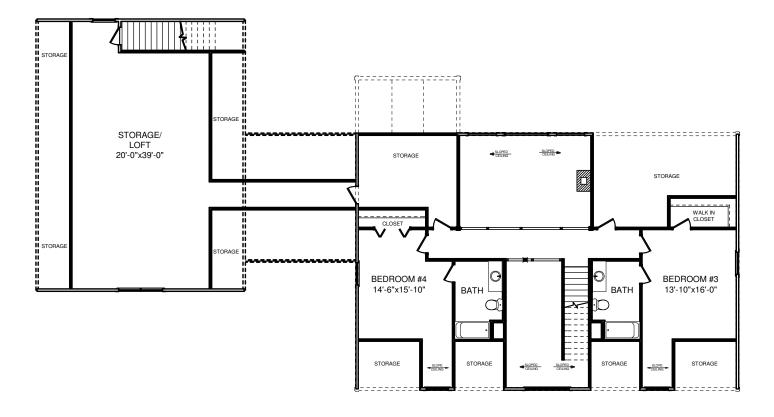

SECOND FLOOR PLAN

| SQUARE FOOTAGE (ANSI Z765-2003) |       |         |  |  |
|---------------------------------|-------|---------|--|--|
| HEATED AREAS:                   |       |         |  |  |
| FIRST FLOOR                     | 2451  | Sa Ft.  |  |  |
| SECOND FLOOR                    | 904   | Sq. Ft. |  |  |
| TOTAL HEATED                    | 3355  | Sq. Ft. |  |  |
| UNHEATED AREAS:                 |       |         |  |  |
| PORCH(ES)                       | 1.158 | Sq. Ft. |  |  |
| STORAGE                         | 1927  | Sq. Ft. |  |  |
| GARAGE                          | 1170  | Sq. Ft. |  |  |
| TOTAL UNHEATED                  | 4255  | Sq. Ft. |  |  |
| TOTAL UNDER ROOF                | 7610  | Sq. Ft. |  |  |