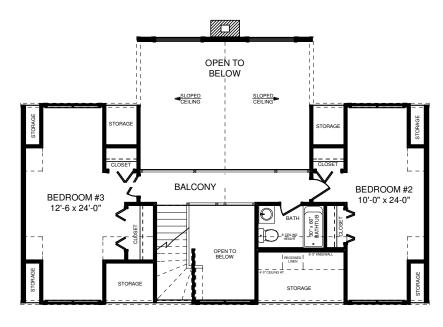

SECOND FLOOR PLAN

| SQUARE FOOTAGE   |      |         |
|------------------|------|---------|
| HEATED AREAS:    |      |         |
| FIRST FLOOR      | 1390 | Sq. Ft. |
| SECOND FLOOR     | 659  | Sq. Ft. |
| TOTAL HEATED     | 2049 | Sq. Ft. |
| UNHEATED AREAS:  |      |         |
| PORCH(ES)        | 357  | Sq. Ft. |
| STORAGE          | 185  | Sq. Ft. |
| TOTAL UNHEATED   | 542  | Sq. Ft. |
| TOTAL UNDER ROOF | 2591 | Sq. Ft. |