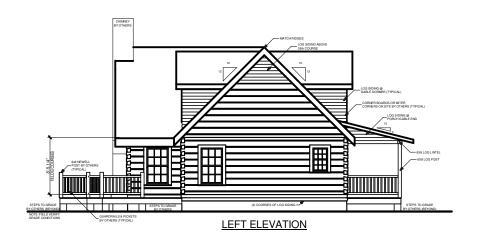

# SOUTHLAND LOG HOMES

America's Favorite Log Home™

**GRAND LAKE** 

| SQUARE FOOTAGE   |      |         |
|------------------|------|---------|
| HEATED AREAS:    |      |         |
| FIRST FLOOR      | 1390 | Sq. Ft. |
| SECOND FLOOR     | 659  | Sq. Ft. |
| TOTAL HEATED     | 2049 | Sq. Ft. |
| UNHEATED AREAS:  |      |         |
| PORCH(ES)        | 357  | Sq. Ft. |
| STORAGE          | 185  | Sq. Ft. |
| TOTAL UNHEATED   | 542  | Sq. Ft. |
| TOTAL UNDER ROOF | 2591 | Sq. Ft. |

**GRAND LAKE** 

- 1. Note any changes you would like to make to plan.
- 2. Contact Us to answer any questions:
  - a. Visit any Southland Model Log Home location
  - b. Call us at 800-641-4754
  - c. Email your plan to us at: webplans@southlandloghomes.com