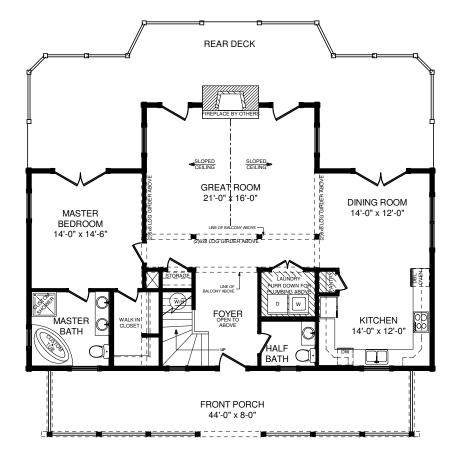

# FIRST FLOOR PLAN

| SQUARE FOOTAGE   |      |         |
|------------------|------|---------|
| HEATED AREAS:    |      |         |
| FIRST FLOOR      | 1390 | Sq. Ft. |
| SECOND FLOOR     | 659  | Sq. Ft. |
| TOTAL HEATED     | 2049 | Sq. Ft. |
| UNHEATED AREAS:  |      |         |
| PORCH(ES)        | 357  | Sq. Ft. |
| STORAGE          | 185  | Sq. Ft. |
| TOTAL UNHEATED   | 542  | Sq. Ft. |
| TOTAL UNDER ROOF | 2591 | Sq. Ft. |

**GRAND LAKE** 

- 1. Note any changes you would like to make to plan.
- 2. Contact Us to answer any questions:
  - a. Visit any Southland Model Log Home location
  - b. Call us at 800-641-4754
  - c. Email your plan to us at: webplans@southlandloghomes.com