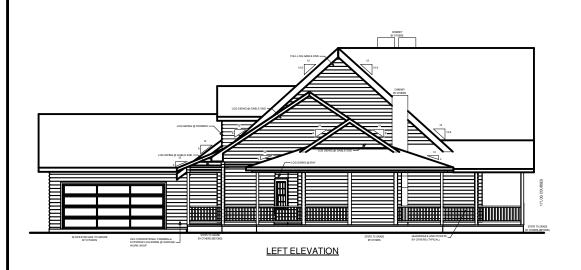

# SOUTHLAND LOG HOMES

America's Favorite Log Home™

**GRAYSON** 

FRONT ELEVATION

| SQUARE FOOTAGE   |      |         |
|------------------|------|---------|
| HEATED AREAS:    |      |         |
| FIRST FLOOR      | 2853 | Sq. Ft. |
| SECOND FLOOR     | 1023 | Sq. Ft. |
| TOTAL HEATED     | 3876 | Sq. Ft. |
| UNHEATED AREAS:  |      |         |
| PORCH(ES)        | 2197 | Sq. Ft. |
| STORAGE          | 103  | Sq. Ft. |
| GARAGE           | 934  | Sq. Ft. |
| CARPORT          | 481  | Sq. Ft. |
| TOTAL UNHEATED   | 3715 | Sq. Ft. |
| TOTAL UNDER ROOF | 7591 | Sq. Ft. |

**GRAYSON** 

- 1. Note any changes you would like to make to plan.
- 2. Contact Us to answer any questions:
  - a. Visit any Southland Model Log Home location
  - b. Call us at 800-641-4754
  - c. Email your plan to us at: webplans@southlandloghomes.com