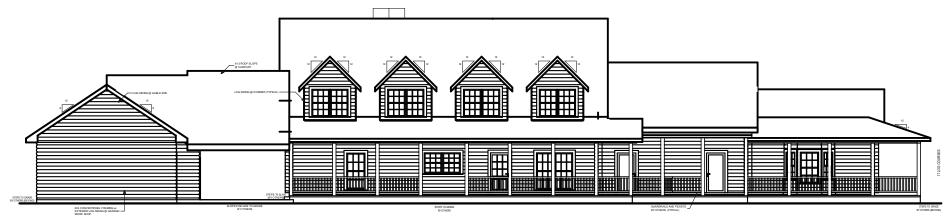

| REAR ELEVATION |
|----------------|
|                |

| SQUARE FOOTAGE   |      |         |
|------------------|------|---------|
| HEATED AREAS:    |      |         |
| FIRST FLOOR      | 2853 | Sq. Ft. |
| SECOND FLOOR     | 1023 | Sq. Ft. |
| TOTAL HEATED     | 3876 | Sq. Ft. |
| UNHEATED AREAS:  |      |         |
| PORCH(ES)        | 2197 | Sq. Ft. |
| STORAGE          | 103  | Sq. Ft. |
| GARAGE           | 934  | Sq. Ft. |
| CARPORT          | 481  | Sq. Ft. |
| TOTAL UNHEATED   | 3715 | Sq. Ft. |
| TOTAL UNDER ROOF | 7591 | Sq. Ft. |

**GRAYSON** 

- 1. Note any changes you would like to make to plan.
- 2. Contact Us to answer any questions:
  - a. Visit any Southland Model Log Home location
  - b. Call us at 800-641-4754
  - c. Email your plan to us at: webplans@southlandloghomes.com