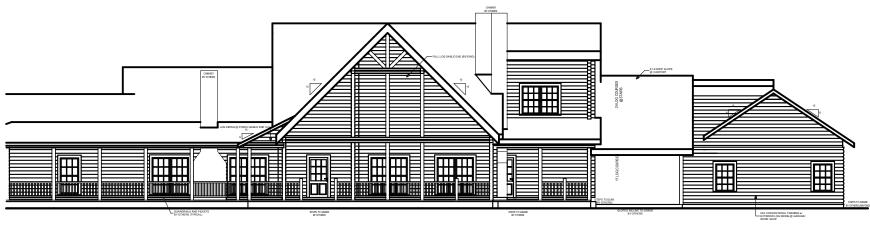

| REAR ELEVATION |
|----------------|
|                |

| SQUARE FOOTAGE   |      |         |
|------------------|------|---------|
| HEATED AREAS:    |      |         |
| FIRST FLOOR      | 2853 | Sq. Ft. |
| SECOND FLOOR     | 1023 | Sq. Ft. |
| TOTAL HEATED     | 3876 | Sq. Ft. |
| UNHEATED AREAS:  |      |         |
| PORCH(ES)        | 2197 | Sq. Ft. |
| STORAGE          | 103  | Sq. Ft. |
| GARAGE           | 934  | Sq. Ft. |
| CARPORT          | 481  | Sq. Ft. |
| TOTAL UNHEATED   | 3715 | Sq. Ft. |
| TOTAL UNDER ROOF | 7591 | Sq. Ft. |

**GRAYSON** 

- 1. Note any changes you would like to make to plan.
- 2. Contact Us to answer any questions:
  - a. Visit any Southland Model Log Home location
  - b. Call us at 800-641-4754
  - c. Email your plan to us at: webplans@southlandloghomes.com