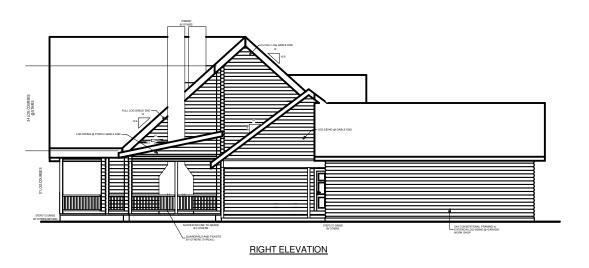

| REAR ELEVATION |
|----------------|
|                |

| SQUARE FOOTAGE   |      |         |
|------------------|------|---------|
| HEATED AREAS:    |      |         |
| FIRST FLOOR      | 2853 | Sq. Ft. |
| SECOND FLOOR     | 1023 | Sq. Ft. |
| TOTAL HEATED     | 3876 | Sq. Ft. |
| UNHEATED AREAS:  |      |         |
| PORCH(ES)        | 2197 | Sq. Ft. |
| STORAGE          | 103  | Sq. Ft. |
| GARAGE           | 934  | Sq. Ft. |
| CARPORT          | 481  | Sq. Ft. |
| TOTAL UNHEATED   | 3715 | Sq. Ft. |
| TOTAL UNDER ROOF | 7591 | Sq. Ft. |

**GRAYSON** 

- 1. Note any changes you would like to make to plan.
- 2. Contact Us to answer any questions:
  - a. Visit any Southland Model Log Home location
  - b. Call us at 800-641-4754
  - c. Email your plan to us at: webplans@southlandloghomes.com