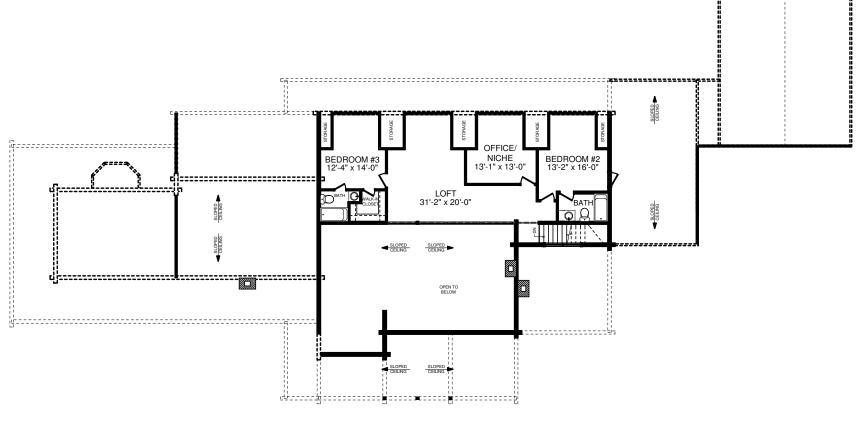

SECOND FLOOR PLAN

| SQUARE FOOTAGE   |      |         |
|------------------|------|---------|
| HEATED AREAS:    |      |         |
| FIRST FLOOR      | 2853 | Sq. Ft. |
| SECOND FLOOR     | 1023 | Sq. Ft. |
| TOTAL HEATED     | 3876 | Sq. Ft. |
| UNHEATED AREAS:  |      |         |
| PORCH(ES)        | 2197 | Sq. Ft. |
| STORAGE          | 103  | Sq. Ft. |
| GARAGE           | 934  | Sq. Ft. |
| CARPORT          | 481  | Sq. Ft. |
| TOTAL UNHEATED   | 3715 | Sq. Ft. |
| TOTAL UNDER ROOF | 7591 | Sq. Ft. |

**GRAYSON** 

- 1. Note any changes you would like to make to plan.
- 2. Contact Us to answer any questions:
  - a. Visit any Southland Model Log Home location
  - b. Call us at 800-641-4754
  - c. Email your plan to us at: webplans@southlandloghomes.com