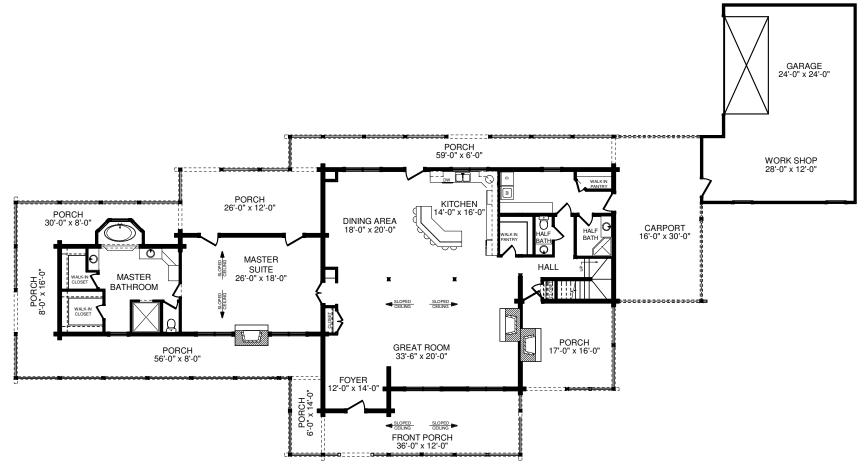

FIRST FLOOR PLAN

| SQUARE FOOTAGE   |      |         |
|------------------|------|---------|
| HEATED AREAS:    |      |         |
| FIRST FLOOR      | 2853 | Sq. Ft. |
| SECOND FLOOR     | 1023 | Sq. Ft. |
| TOTAL HEATED     | 3876 | Sq. Ft. |
| UNHEATED AREAS:  |      |         |
| PORCH(ES)        | 2197 | Sq. Ft. |
| STORAGE          | 103  | Sq. Ft. |
| GARAGE           | 934  | Sq. Ft. |
| CARPORT          | 481  | Sq. Ft. |
| TOTAL UNHEATED   | 3715 | Sq. Ft. |
| TOTAL UNDER ROOF | 7591 | Sq. Ft. |

**GRAYSON** 

- 1. Note any changes you would like to make to plan.
- Contact Us to answer any questions:
  - a. Visit any Southland Model Log Home location
  - b. Call us at 800-641-4754
  - c. Email your plan to us at: webplans@southlandloghomes.com