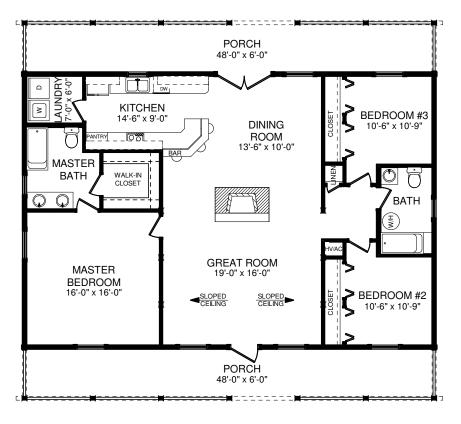

## **FIRST FLOOR PLAN**

| SQUARE FOOTAGE            |      |         |
|---------------------------|------|---------|
| HEATED AREAS: FIRST FLOOR | 1536 | Sq. Ft. |
| TOTAL HEATED              | 1536 | Sq. Ft. |
| UNHEATED AREAS: PORCH(ES) | 576  | Sq. Ft. |
| TOTAL UNHEATED            | 576  | Sq. Ft. |
| TOTAL UNDER ROOF          | 2112 | Sq. Ft. |

**GUILFORD** 