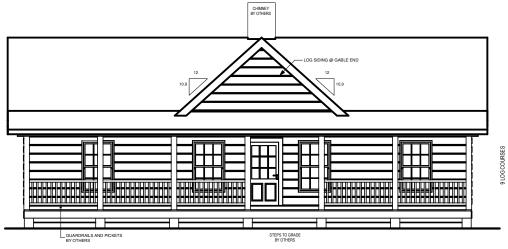

# **FRONT ELEVATION**

| SQUARE FOOTAGE            |      | -       |
|---------------------------|------|---------|
| HEATED AREAS: FIRST FLOOR | 1536 | Sq. Ft. |
| TOTAL HEATED              | 1536 | Sq. Ft. |
| UNHEATED AREAS: PORCH(ES) | 576  | Sq. Ft. |
| TOTAL UNHEATED            | 576  | Sq. Ft. |
| TOTAL UNDER ROOF          | 2112 | Sq. Ft. |

**GUILFORD** 