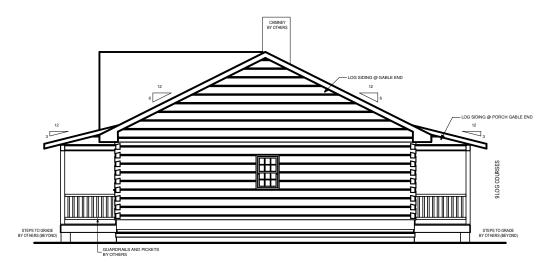

# SOUTHLAND LOG HOMES

America's Favorite Log Home™

**GUILFORD** 



## **RIGHT ELEVATION**



# **FRONT ELEVATION**

| SQUARE FOOTAGE            |      | -       |
|---------------------------|------|---------|
| HEATED AREAS: FIRST FLOOR | 1536 | Sq. Ft. |
| TOTAL HEATED              | 1536 | Sq. Ft. |
| UNHEATED AREAS: PORCH(ES) | 576  | Sq. Ft. |
| TOTAL UNHEATED            | 576  | Sq. Ft. |
| TOTAL UNDER ROOF          | 2112 | Sq. Ft. |



**GUILFORD** 

### **Next Steps**

- 1. Note any changes you would like to make to plan.
- 2. Contact Us to answer any questions:
  - a. Visit any Southland Model Log Home location
  - b. Call us at 800-641-4754
  - c. Email your plan to us at: we bplans@southland log homes.com





**LEFT ELEVATION** 



# **REAR ELEVATION**

| SQUARE FOOTAGE            |      |         |
|---------------------------|------|-----