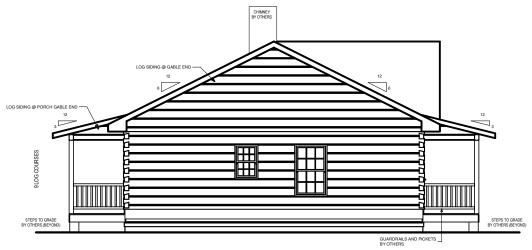

# SOUTHLAND LOG HOMES

America's Favorite Log Home™

**GUILFORD** 



## **RIGHT ELEVATION**



# **FRONT ELEVATION**

| SQUARE FOOTAGE            |      | -       |
|---------------------------|------|---------|
| HEATED AREAS: FIRST FLOOR | 1536 | Sq. Ft. |
| TOTAL HEATED              | 1536 | Sq. Ft. |
| UNHEATED AREAS: PORCH(ES) | 576  | Sq. Ft. |
| TOTAL UNHEATED            | 576  | Sq. Ft. |
| TOTAL UNDER ROOF          | 2112 | Sq. Ft. |



**GUILFORD** 

### **Next Steps**

- 1. Note any changes you would like to make to plan.
- 2. Contact Us to answer any questions:
  - a. Visit any Southland Model Log Home location
  - b. Call us at 800-641-4754
  - c. Email your plan to us at: we bplans@southland log homes.com





**LEFT ELEVATION** 



# **REAR ELEVATION**

| SQUARE FOOTAGE            |      |         |
|---------------------------|------|---------|
| HEATED AREAS: FIRST FLOOR | 1536 | Sq. Ft. |
| TOTAL HEATED              | 1536 | Sq. Ft. |
| UNHEATED AREAS: PORCH(ES) | 576  | Sq. Ft. |
| TOTAL UNHEATED            | 576  | Sq. Ft. |
| TOTAL UNDER ROOF          | 2112 | Sq. Ft. |



**GUILFORD** 

### **Next Steps**

- 1. Note any changes you would like to make to plan.
- 2. Contact Us to answer any questions:
  - a. Visit any Southland Model Log Home location
  - b. Call us at 800-641-4754
  - c. Email your plan to us at: webplans@southlandloghomes.com





## **FIRST FLOOR PLAN**

| SQUARE FOOTAGE            |      |         |
|---------------------------|------|---------|
| HEATED AREAS: FIRST