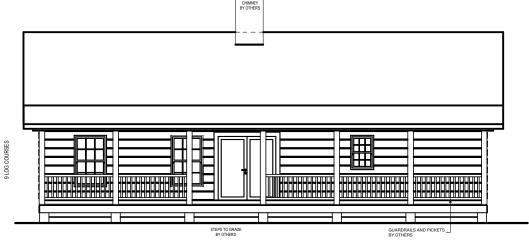

# **REAR ELEVATION**

| SQUARE FOOTAGE            |      |         |
|---------------------------|------|---------|
| HEATED AREAS: FIRST FLOOR | 1536 | Sq. Ft. |
| TOTAL HEATED              | 1536 | Sq. Ft. |
| UNHEATED AREAS: PORCH(ES) | 576  | Sq. Ft. |
| TOTAL UNHEATED            | 576  | Sq. Ft. |
| TOTAL UNDER ROOF          | 2112 | Sq. Ft. |

**GUILFORD** 