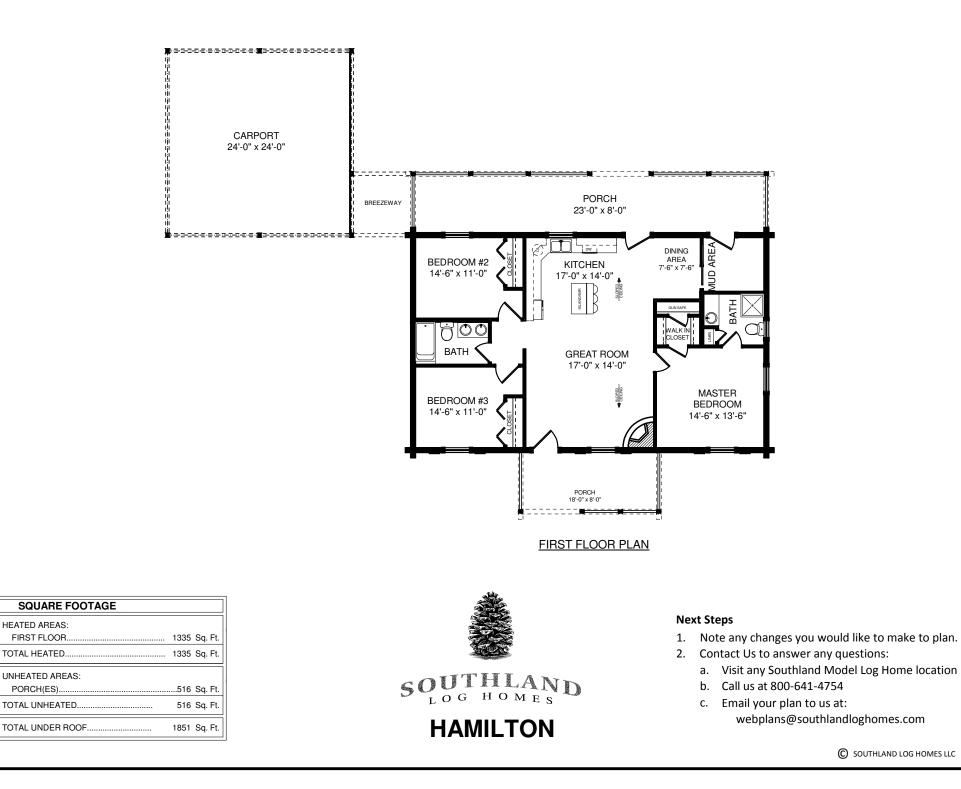

## HAMILTON

C SOUTHLAND LOG HOMES LLC

| eres to GARDE<br>STORE & ROY DOCUMENTS<br>MORDER & MORDER STORE AND POCKTS<br>MORDER & MORDER STORE AND POCKTS                                                                                                                                                |                     | EDD<br>BREEZEWAY<br>DTHERS                                                                                                                                                                                                                                                         |
|---------------------------------------------------------------------------------------------------------------------------------------------------------------------------------------------------------------------------------------------------------------|---------------------|------------------------------------------------------------------------------------------------------------------------------------------------------------------------------------------------------------------------------------------------------------------------------------|
|                                                                                                                                                                                                                                                               | CARPORT & BREEZEWAY | <image/>                                                                                                                                                                                                                                                                           |
| SQUARE FOOTAGE         HEATED AREAS:         FIRST FLOOR         TOTAL HEATED         1335         Sq. Ft.         UNHEATED AREAS:         PORCH(ES)         516         Sq. Ft.         TOTAL UNHEATED         TOTAL UNDER ROOF         1851         Sq. Ft. | BY OTHERS           | <ul> <li>Next Steps</li> <li>Note any changes you would like to make to plan.</li> <li>Contact Us to answer any questions:         <ul> <li>Visit any Southland Model Log Home location</li> <li>Call us at 800-641-4754</li> <li>Email your plan to us at:</li> </ul> </li> </ul> |

HEATED AREAS: FIRST FLOOR ...

TOTAL HEATED ..

PORCH(ES).

UNHEATED AREAS:

TOTAL UNHEATED.

© SOUTHLAND LOG HOMES LLC