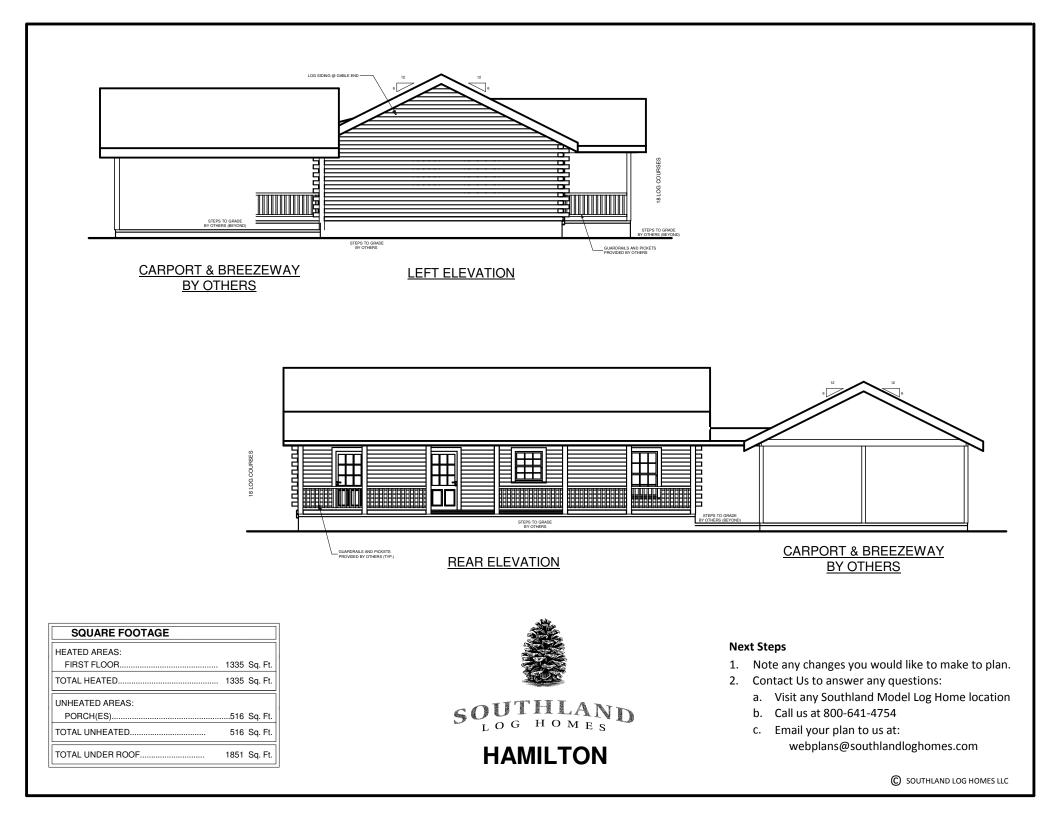

## HAMILTON

C SOUTHLAND LOG HOMES LLC

| eres to GARDE<br>STORE & ROY DOCUMENTS<br>MORDER & MORDER STORE AND POCKTS<br>MORDER & MORDER STORE AND POCKTS                                                                                                                                                |                     | EDD<br>BREEZEWAY<br>DTHERS                                                                                                                                                                                                                                                         |
|---------------------------------------------------------------------------------------------------------------------------------------------------------------------------------------------------------------------------------------------------------------|---------------------|------------------------------------------------------------------------------------------------------------------------------------------------------------------------------------------------------------------------------------------------------------------------------------|
|                                                                                                                                                                                                                                                               | CARPORT & BREEZEWAY | <image/>                                                                                                                                                                                                                                                                           |
| SQUARE FOOTAGE         HEATED AREAS:         FIRST FLOOR         TOTAL HEATED         1335         Sq. Ft.         UNHEATED AREAS:         PORCH(ES)         516         Sq. Ft.         TOTAL UNHEATED         TOTAL UNDER ROOF         1851         Sq. Ft. | BY OTHERS           | <ul> <li>Next Steps</li> <li>Note any changes you would like to make to plan.</li> <li>Contact Us to answer any questions:         <ul> <li>Visit any Southland Model Log Home location</li> <li>Call us at 800-641-4754</li> <li>Email your plan to us at:</li> </ul> </li> </ul> |

HEATED AREAS: FIRST FLOOR ...

TOTAL HEATED ..

PORCH(ES).

UNHEATED AREAS:

TOTAL UNHEATED.

© SOUTHLAND LOG HOMES LLC