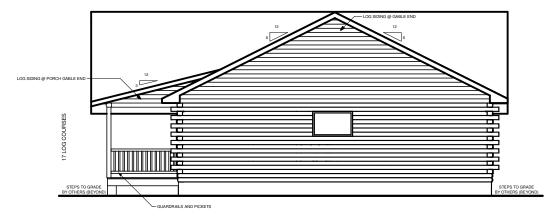

# SOUTHLAND LOG HOMES

America's Favorite Log Home™

**HARRISON** 



#### **RIGHT ELEVATION**



#### **FRONT ELEVATION**

| SQUARE FOOTAGE            |      |         |
|---------------------------|------|---------|
| HEATED AREAS: FIRST FLOOR | 2338 | Sq. Ft. |
| TOTAL HEATED              | 2338 | Sq. Ft. |
| UNHEATED AREAS: PORCH(ES) | 524  | Sq. Ft. |
| TOTAL UNHEATED            | 524  | Sq. Ft. |
| TOTAL UNDER ROOF          | 2862 | Sq. Ft. |



# **HARRISON**

#### **Next Steps**

- 1. Note any changes you would like to make to plan.
- 2. Contact Us to answer any questions:
  - a. Visit any Southland Model Log Home location
  - b. Call us at 800-641-4754
  - c. Email your plan to us at: we bplans@southland log homes.com





#### **LEFT ELEVATION**



### **REAR ELEVATION**

| SQUARE FOOTAGE                         |         |
|---------------------