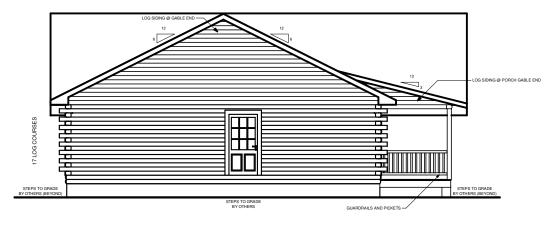

# SOUTHLAND LOG HOMES

America's Favorite Log Home™

**HARRISON** 



#### **RIGHT ELEVATION**



#### **FRONT ELEVATION**

| SQUARE FOOTAGE            |      |         |
|---------------------------|------|---------|
| HEATED AREAS: FIRST FLOOR | 2338 | Sq. Ft. |
| TOTAL HEATED              | 2338 | Sq. Ft. |
| UNHEATED AREAS: PORCH(ES) | 524  | Sq. Ft. |
| TOTAL UNHEATED            | 524  | Sq. Ft. |
| TOTAL UNDER ROOF          | 2862 | Sq. Ft. |



# **HARRISON**

#### **Next Steps**

- 1. Note any changes you would like to make to plan.
- 2. Contact Us to answer any questions:
  - a. Visit any Southland Model Log Home location
  - b. Call us at 800-641-4754
  - c. Email your plan to us at: we bplans@southland log homes.com





#### **LEFT ELEVATION**



### **REAR ELEVATION**

| SQUARE FOOTAGE                         |         |
|----------------------------------------|---------|
| HEATED AREAS: FIRST FLOOR TOTAL HEATED | Sq. Ft. |
| UNHEATED AREAS:<br>PORCH(ES)           | Sq. Ft. |
| TOTAL UNDER ROOF                       | Sq. Ft. |



**HARRISON** 

#### **Next Steps**

- 1. Note any changes you would like to make to plan.
- 2. Contact Us to answer any questions:
  - a. Visit any Southland Model Log Home location
  - b. Call us at 800-641-4754
  - c. Email your plan to us at: we bplans@southland log homes.com





## FIRST FLOOR PLAN

| SQUARE FOOTAGE            |      |         |
|---------------------------|------|---------|
| HEATED AREAS: FIRST FLOOR |      | Sq. Ft. |
| UNHEATED AREAS:           | 23