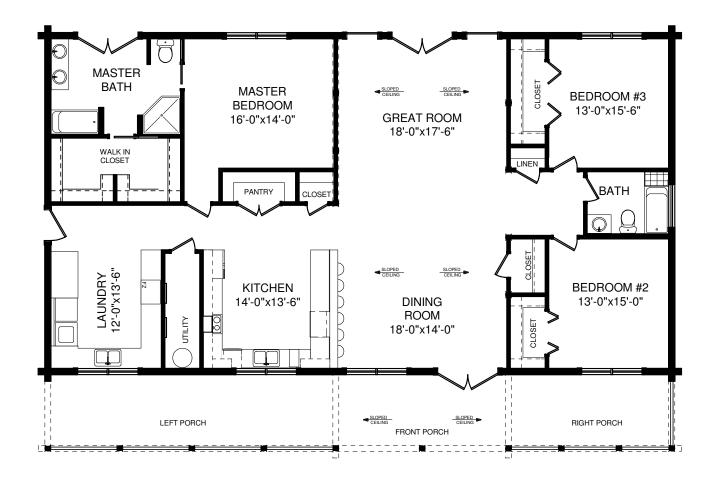

## FIRST FLOOR PLAN

| SQUARE FOOTAGE            |      |         |
|---------------------------|------|---------|
| HEATED AREAS: FIRST FLOOR |      | Sq. Ft. |
| UNHEATED AREAS:           | 2338 | Sq. Ft. |
| PORCH(ES)  TOTAL UNHEATED |      | Sq. Ft. |
| TOTAL UNDER ROOF          | 2862 | Sq. Ft. |