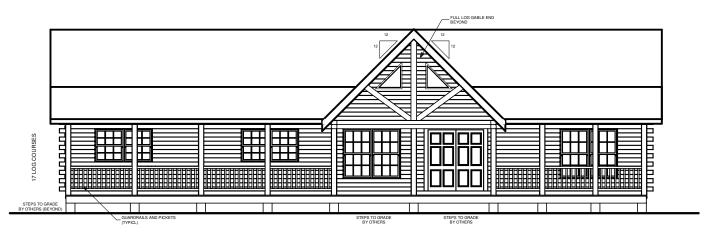

#### **FRONT ELEVATION**

| SQUARE FOOTAGE            |      |         |
|---------------------------|------|---------|
| HEATED AREAS: FIRST FLOOR | 2338 | Sq. Ft. |
| TOTAL HEATED              | 2338 | Sq. Ft. |
| UNHEATED AREAS: PORCH(ES) | 524  | Sq. Ft. |
| TOTAL UNHEATED            | 524  | Sq. Ft. |
| TOTAL UNDER ROOF          | 2862 | Sq. Ft. |