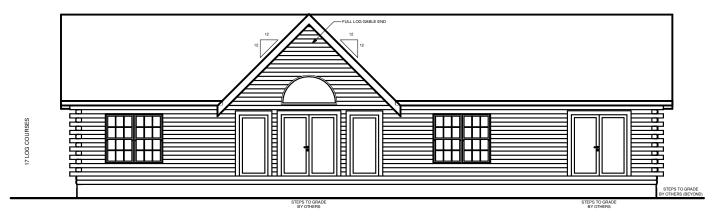

### **REAR ELEVATION**

| SQUARE FOOTAGE                         |         |
|----------------------------------------|---------|
| HEATED AREAS: FIRST FLOOR TOTAL HEATED | Sq. Ft. |
| UNHEATED AREAS:<br>PORCH(ES)           | Sq. Ft. |
| TOTAL UNDER ROOF                       | Sq. Ft. |