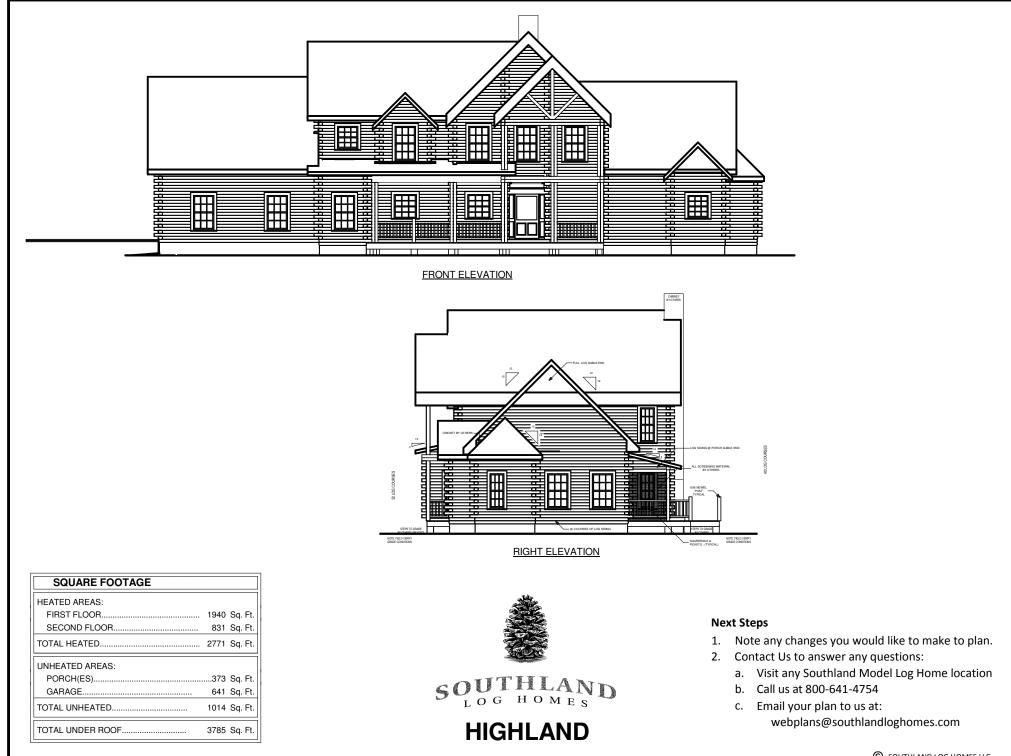

### HIGHLAND

C SOUTHLAND LOG HOMES LLC

FIRST FLOOR PLAN

| SQUARE FOOTAGE   |      | -       |
|------------------|------|---------|
| HEATED AREAS:    |      |         |
| FIRST FLOOR      | 1940 | Sq. Ft. |
| SECOND FLOOR     | 831  | Sq. Ft. |
| TOTAL HEATED     | 2771 | Sq. Ft. |
| UNHEATED AREAS:  |      |         |
| PORCH(ES)        | 373  | Sq. Ft. |
| GARAGE           | 641  | Sq. Ft. |
| TOTAL UNHEATED   | 1014 | Sq. Ft. |
| TOTAL UNDER ROOF | 3785 | Sq. Ft. |

#### Next Steps

- 1. Note any changes you would like to make to plan.
- 2. Contact Us to answer any questions:
  - a. Visit any Southland Model Log Home location
  - b. Call us at 800-641-4754
  - c. Email your plan to us at: webplans@southlandloghomes.com