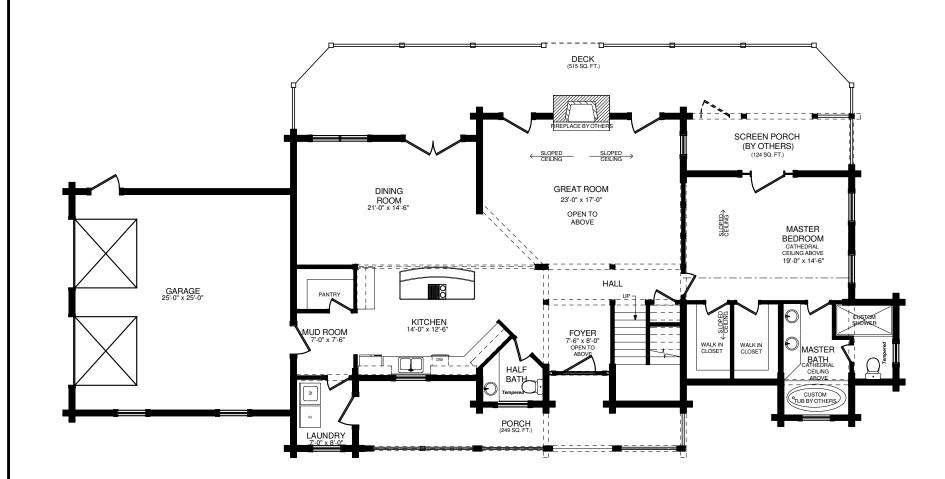

### HIGHLAND

C SOUTHLAND LOG HOMES LLC

FIRST FLOOR PLAN

| SQUARE FOOTAGE   |      | -       |
|------------------|------|---------|
| HEATED AREAS:    |      |         |
| FIRST FLOOR      | 1940 | Sq. Ft. |
| SECOND FLOOR     | 831  | Sq. Ft. |
| TOTAL HEATED     | 2771 | Sq. Ft. |
| UNHEATED AREAS:  |      |         |
| PORCH(ES)        | 373  | Sq. Ft. |
| GARAGE           | 641  | Sq. Ft. |
| TOTAL UNHEATED   | 1014 | Sq. Ft. |
| TOTAL UNDER ROOF | 3785 | Sq. Ft. |