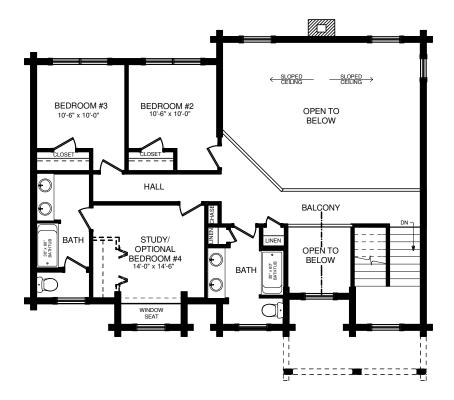

SECOND FLOOR PLAN

| SQUARE FOOTAGE   |      |       |     |
|------------------|------|-------|-----|
| HEATED AREAS:    |      |       |     |
| FIRST FLOOR      | 1940 | Sq. F | ₹t. |
| SECOND FLOOR     | 831  | Sq. F | ₹t. |
| TOTAL HEATED     | 2771 | Sq. F | ₹t. |
| UNHEATED AREAS:  |      |       |     |
| PORCH(ES)        | 373  | Sq. F | ₹t. |
| GARAGE           | 641  | Sq. F | ₹t. |
| TOTAL UNHEATED   | 1014 | Sq. F | ₹t. |
| TOTAL UNDER ROOF | 3785 | Sq. F | ₹t. |