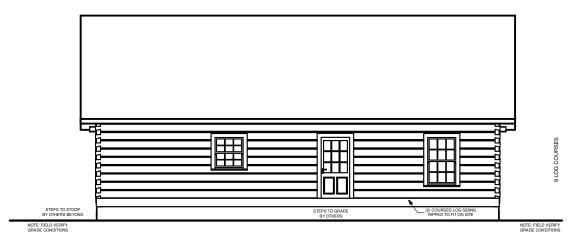

### **LEFT ELEVATION**

| SQUARE FOOTAGE                         |      |         |
|----------------------------------------|------|---------|
| HEATED AREAS: FIRST FLOOR TOTAL HEATED |      | Sq. Ft. |
| UNHEATED AREAS: PORCH(ES)              | 361  | Sq. Ft. |
| TOTAL UNHEATED                         | 361  | Sq. Ft. |
| TOTAL UNDER ROOF                       | 1793 | Sq. Ft. |