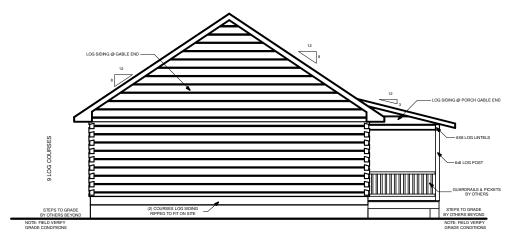

### **RIGHT ELEVATION**

| SQUARE FOOTAGE            |      |         |
|---------------------------|------|---------|
| HEATED AREAS: FIRST FLOOR | 1432 | Sq. Ft. |
| TOTAL HEATED              | 1432 | Sq. Ft. |
| UNHEATED AREAS: PORCH(ES) | 361  | Sq. Ft. |
| TOTAL UNHEATED            | 361  | Sq. Ft. |
| TOTAL UNDER ROOF          | 1793 | Sq. Ft. |