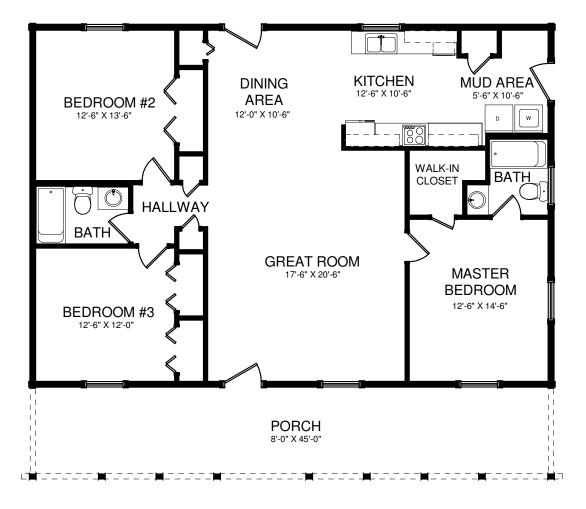

## FIRST FLOOR PLAN

| SQUARE FOOTAGE            |      | J. 4    |
|---------------------------|------|---------|
| HEATED AREAS: FIRST FLOOR | 1432 | Sq. Ft. |
| TOTAL HEATED              | 1432 | Sq. Ft. |
| UNHEATED AREAS: PORCH(ES) | 361  | Sq. Ft. |
| TOTAL UNHEATED            | 361  | Sq. Ft. |
| TOTAL UNDER ROOF          | 1793 | Sq. Ft. |