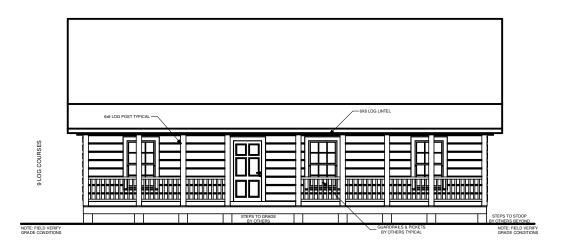

# SOUTHLAND LOG HOMES

America's Favorite Log Home™

**LAKESHORE** 





### **RIGHT ELEVATION**

| SQUARE FOOTAGE            |      |         |
|---------------------------|------|---------|
| HEATED AREAS: FIRST FLOOR | 1432 | Sq. Ft. |
| TOTAL HEATED              | 1432 | Sq. Ft. |
| UNHEATED AREAS: PORCH(ES) | 361  | Sq. Ft. |
| TOTAL UNHEATED            | 361  | Sq. Ft. |
| TOTAL UNDER ROOF          | 1793 | Sq. Ft. |



**LAKESHORE** 

#### **Next Steps**

- 1. Note any changes you would like to make to plan.
- 2. Contact Us to answer any questions:
  - a. Visit any Southland Model Log Home location
  - b. Call us at 800-641-4754
  - c. Email your plan to us at: we bplans@southland log homes.com





### **REAR ELEVATION**



### **LEFT ELEVATION**

| SQUARE FOOTAGE                         |      |         |
|----------------------------------------|-