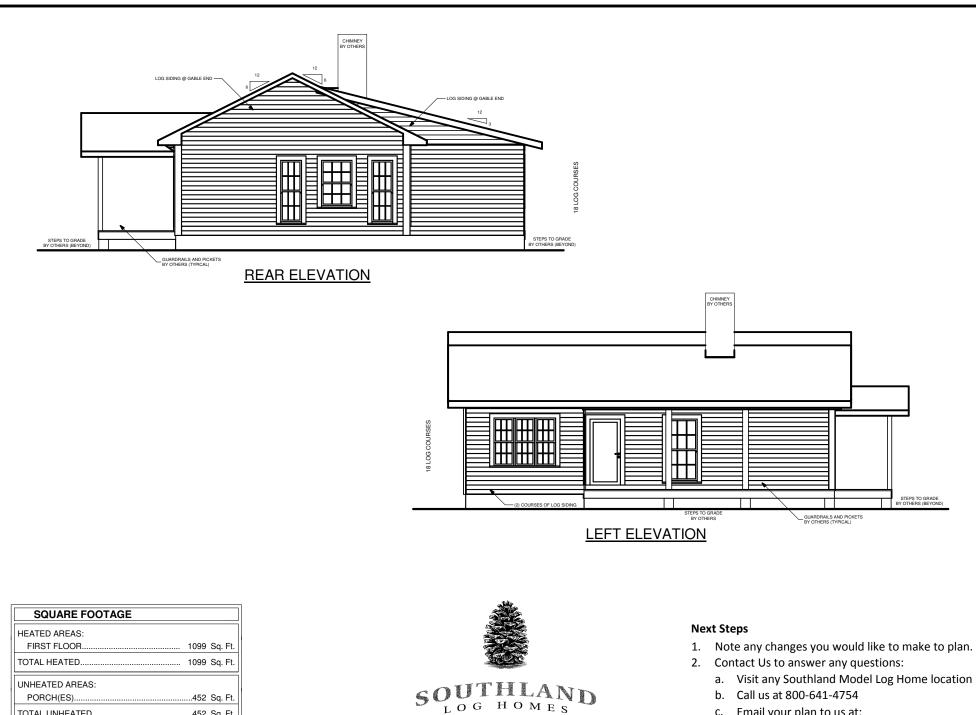

### LENOIR

C SOUTHLAND LOG HOMES LLC

C SOUTHLAND LOG HOMES LLC

LENOIR

PORCH(ES).

TOTAL UNHEATED.

TOTAL UNDER ROOF ...

..452 Sq. Ft.

452 Sq. Ft.

1551 Sq. Ft.

- b. Call us at 800-641-4754
- c. Email your plan to us at: webplans@southlandloghomes.com

© SOUTHLAND LOG HOMES LLC