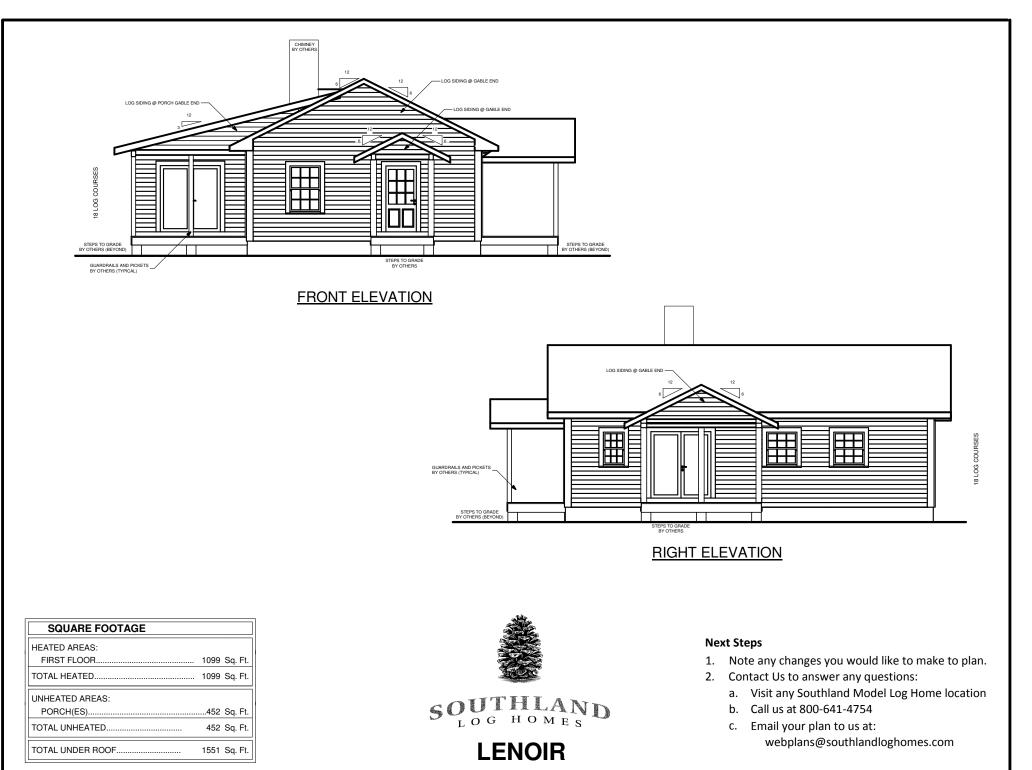

### LENOIR

C SOUTHLAND LOG HOMES LLC

C SOUTHLAND LOG HOMES LLC

LENOIR

PORCH(ES).

TOTAL UNHEATED.

TOTAL UNDER ROOF ...

..452 Sq. Ft.

452 Sq. Ft.

1551 Sq. Ft.

- b. Call us at 800-641-4754
- c. Email your plan to us at: webplans@southlandloghomes.com

© SOUTHLAND LOG HOMES LLC

#### FIRST FLOOR PLAN

| SQUARE FOOTAGE               |      |         |
|------------------------------|------|---------|
| HEATED AREAS:<br>FIRST FLOOR | 1099 | Sq. Ft. |
| TOTAL HEATED                 | 1099 | Sq. Ft. |
| UNHEATED AREAS:<br>PORCH(ES) | 452  | Sq. Ft. |
| TOTAL UNHEATED               | 452  | Sq. Ft. |
| TOTAL UNDER ROOF             | 1551 | Sq. Ft. |