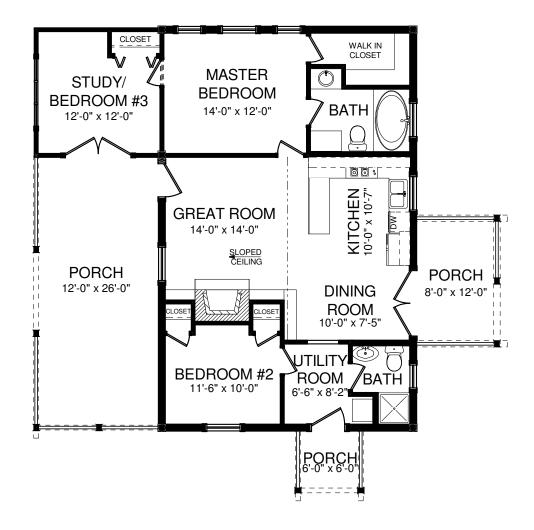

#### FIRST FLOOR PLAN

| SQUARE FOOTAGE               |      |         |
|------------------------------|------|---------|
| HEATED AREAS:<br>FIRST FLOOR | 1099 | Sq. Ft. |
| TOTAL HEATED                 | 1099 | Sq. Ft. |
| UNHEATED AREAS:<br>PORCH(ES) | 452  | Sq. Ft. |
| TOTAL UNHEATED               | 452  | Sq. Ft. |
| TOTAL UNDER ROOF             | 1551 | Sq. Ft. |