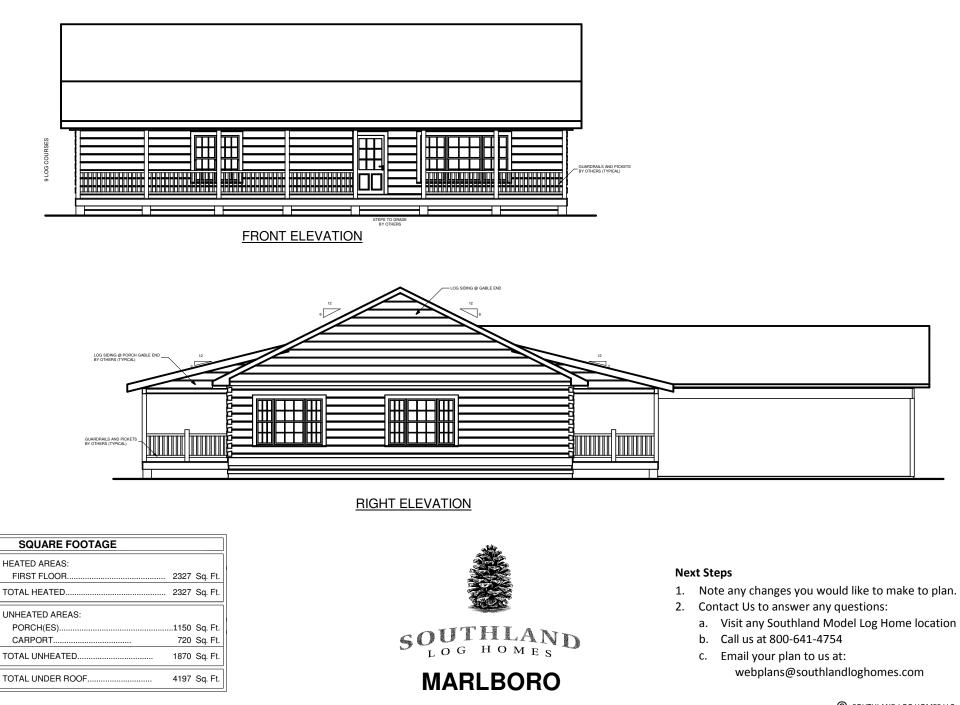

## MARLBORO

C SOUTHLAND LOG HOMES LLC

<sup>©</sup> SOUTHLAND LOG HOMES LLC

FIRST FLOOR PLAN

| SQUARE FOOTAGE   |       |         |
|------------------|-------|---------|
| HEATED AREAS:    |       |         |
| FIRST FLOOR      | 2327  | Sq. Ft. |
| TOTAL HEATED     | 2327  | Sq. Ft. |
| UNHEATED AREAS:  |       |         |
| PORCH(ES)        | 1.150 | Sq. Ft. |
| CARPORT          | 720   | Sq. Ft. |
| TOTAL UNHEATED   | 1870  | Sq. Ft. |
| TOTAL UNDER ROOF | 4197  | Sq. Ft. |

## Next Steps

- 1. Note any changes you would like to make to plan.
- 2. Contact Us to answer any questions:
  - a. Visit any Southland Model Log Home location
  - b. Call us at 800-641-4754
  - c. Email your plan to us at: webplans@southlandloghomes.com