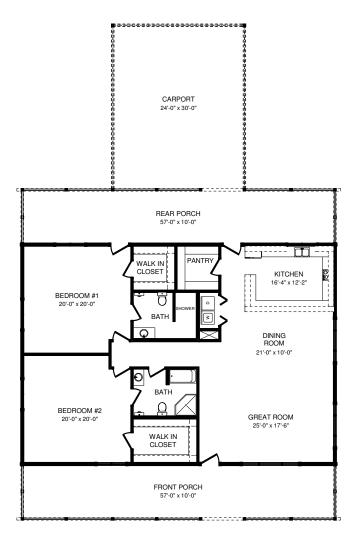

## MARLBORO

C SOUTHLAND LOG HOMES LLC

<sup>©</sup> SOUTHLAND LOG HOMES LLC

FIRST FLOOR PLAN

| SQUARE FOOTAGE   |       |         |
|------------------|-------|---------|
| HEATED AREAS:    |       |         |
| FIRST FLOOR      | 2327  | Sq. Ft. |
| TOTAL HEATED     | 2327  | Sq. Ft. |
| UNHEATED AREAS:  |       |         |
| PORCH(ES)        | 1.150 | Sq. Ft. |
| CARPORT          | 720   | Sq. Ft. |
| TOTAL UNHEATED   | 1870  | Sq. Ft. |
| TOTAL UNDER ROOF | 4197  | Sq. Ft. |

## Next Steps

- 1. Note any changes you would like to make to plan.
- 2. Contact Us to answer any questions:
  - a. Visit any Southland Model Log Home location
  - b. Call us at 800-641-4754
  - c. Email your plan to us at: webplans@southlandloghomes.com