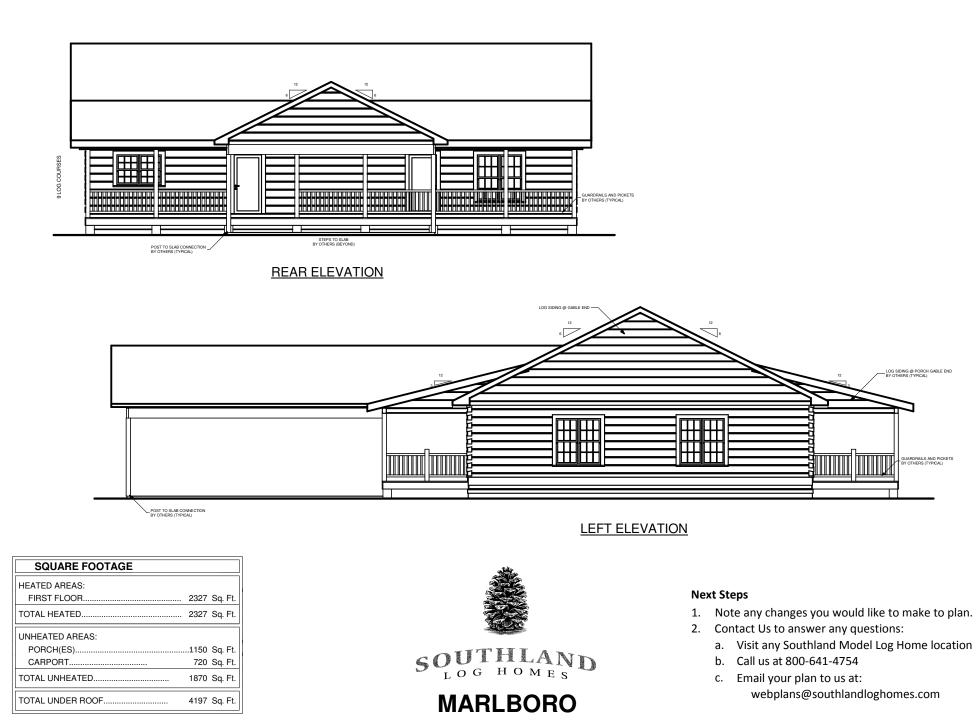

## MARLBORO

C SOUTHLAND LOG HOMES LLC

<sup>©</sup> SOUTHLAND LOG HOMES LLC

FIRST FLOOR PLAN

| SQUARE FOOTAGE   |       |         |
|------------------|-------|---------|
| HEATED AREAS:    |       |         |
| FIRST FLOOR      | 2327  | Sq. Ft. |
| TOTAL HEATED     | 2327  | Sq. Ft. |
| UNHEATED AREAS:  |       |         |
| PORCH(ES)        | 1.150 | Sq. Ft. |
| CARPORT          | 720   | Sq. Ft. |
| TOTAL UNHEATED   | 1870  | Sq. Ft. |
| TOTAL UNDER ROOF | 4197  | Sq. Ft. |

## Next Steps

- 1. Note any changes you would like to make to plan.
- 2. Contact Us to answer any questions:
  - a. Visit any Southland Model Log Home location
  - b. Call us at 800-641-4754
  - c. Email your plan to us at: webplans@southlandloghomes.com