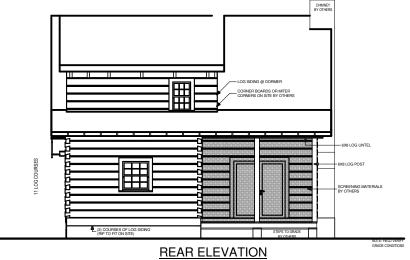

| SQUARE FOOTAGE   |      |         |
|------------------|------|---------|
| HEATED AREAS:    |      |         |
| FIRST FLOOR      | 879  | Sq. Ft. |
| SECOND FLOOR     | 400  | Sq. Ft. |
| TOTAL HEATED     | 1279 | Sq. Ft. |
| UNHEATED AREAS:  |      |         |
| PORCH(ES)        | 295  | Sq. Ft. |
| STORAGE          | 32   | Sq. Ft. |
| TOTAL UNHEATED   | 327  | Sq. Ft. |
| TOTAL UNDER ROOF | 1606 | Sq. Ft. |

- 1. Note any changes you would like to make to plan.
- 2. Contact Us to answer any questions:
  - a. Visit any Southland Model Log Home location
  - b. Call us at 800-641-4754
  - c. Email your plan to us at: we bplans@southland log homes.com