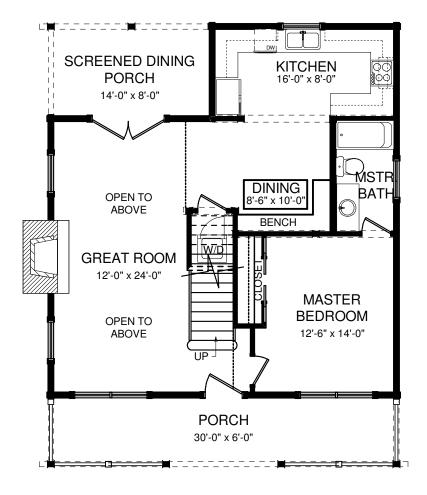

# FIRST FLOOR PLAN

| SQUARE FOOTAGE   |      |         |
|------------------|------|---------|
| HEATED AREAS:    |      |         |
| FIRST FLOOR      | 879  | Sq. Ft. |
| SECOND FLOOR     | 400  | Sq. Ft. |
| TOTAL HEATED     | 1279 | Sq. Ft. |
| UNHEATED AREAS:  |      |         |
| PORCH(ES)        | 295  | Sq. Ft. |
| STORAGE          | 32   | Sq. Ft. |
| TOTAL UNHEATED   | 327  | Sq. Ft. |
| TOTAL UNDER ROOF | 1606 | Sq. Ft. |