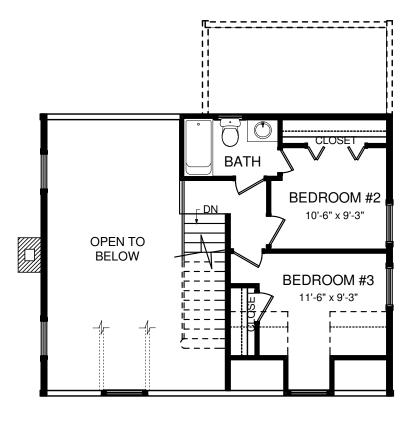

# **SECOND FLOOR PLAN**

| SQUARE FOOTAGE   |      |     |     |
|------------------|------|-----|-----|
| HEATED AREAS:    |      |     |     |
| FIRST FLOOR      | 879  | Sq. | Ft. |
| SECOND FLOOR     | 400  | Sq. | Ft. |
| TOTAL HEATED     | 1279 | Sq. | Ft. |
| UNHEATED AREAS:  |      |     |     |
| PORCH(ES)        | 295  | Sq. | Ft. |
| STORAGE          | 32   | Sq. | Ft. |
| TOTAL UNHEATED   | 327  | Sq. | Ft. |
| TOTAL UNDER ROOF | 1606 | Sq. | Ft. |