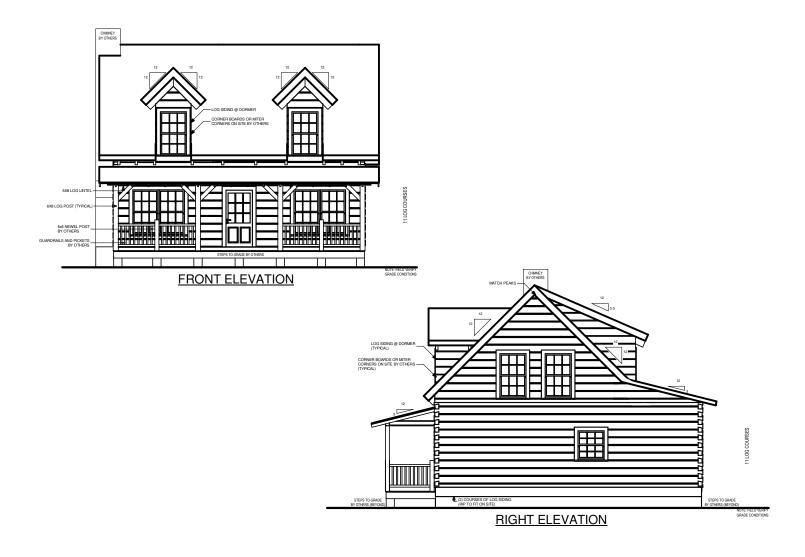

# SOUTHLAND LOG HOMES

America's Favorite Log Home™

**MOUNTAIN LAUREL** 

| SQUARE FOOTAGE   |      |     |     |
|------------------|------|-----|-----|
| HEATED AREAS:    |      |     |     |
| FIRST FLOOR      | 879  | Sq. | Ft. |
| SECOND FLOOR     | 400  | Sq. | Ft. |
| TOTAL HEATED     | 1279 | Sq. | Ft. |
| UNHEATED AREAS:  |      |     |     |
| PORCH(ES)        | 295  | Sq. | Ft. |
| STORAGE          | 32   | Sq. | Ft. |
| TOTAL UNHEATED   | 327  | Sq. | Ft. |
| TOTAL UNDER ROOF | 1606 | Sq. | Ft. |

- 1. Note any changes you would like to make to plan.
- 2. Contact Us to answer any questions:
  - a. Visit any Southland Model Log Home location
  - b. Call us at 800-641-4754
  - c. Email your plan to us at: we bplans@southland log homes.com