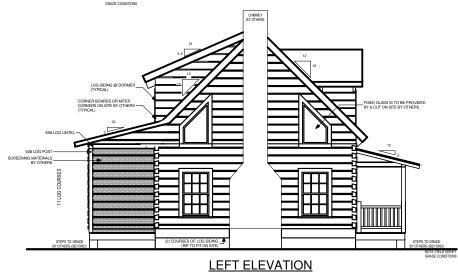

# FIRST FLOOR PLAN

| SQUARE FOOTAGE   |      |         |
|------------------|------|---------|
| HEATED AREAS:    |      |         |
| FIRST FLOOR      | 879  | Sq. Ft. |
| SECOND FLOOR     | 400  | Sq. Ft. |
| TOTAL HEATED     | 1279 | Sq. Ft. |
| UNHEATED AREAS:  |      |         |
| PORCH(ES)        | 295  | Sq. Ft. |
| STORAGE          | 32   | Sq. Ft. |
| TOTAL UNHEATED   | 327  | Sq. Ft. |
| TOTAL UNDER ROOF | 1606 | Sq. Ft. |

- 1. Note any changes you would like to make to plan.
- 2. Contact Us to answer any questions:
  - a. Visit any Southland Model Log Home location
  - b. Call us at 800-641-4754
  - c. Email your plan to us at: webplans@southlandloghomes.com