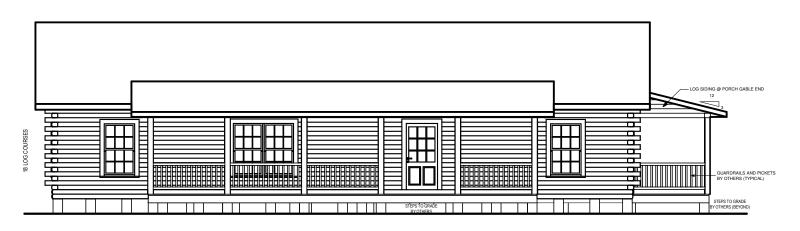

© SOUTHLAND LOG HOMES LLC

**REAR ELEVATION** 

| SQUARE FOOTAGE                               |                    |
|----------------------------------------------|--------------------|
| HEATED AREAS:<br>FIRST FLOOR<br>TOTAL HEATED | Sq. Ft.<br>Sq. Ft. |
| UNHEATED AREAS:<br>PORCH(ES)                 | Sq. Ft.<br>Sq. Ft. |
| TOTAL UNDER ROOF                             | <br>Sq. Ft.        |