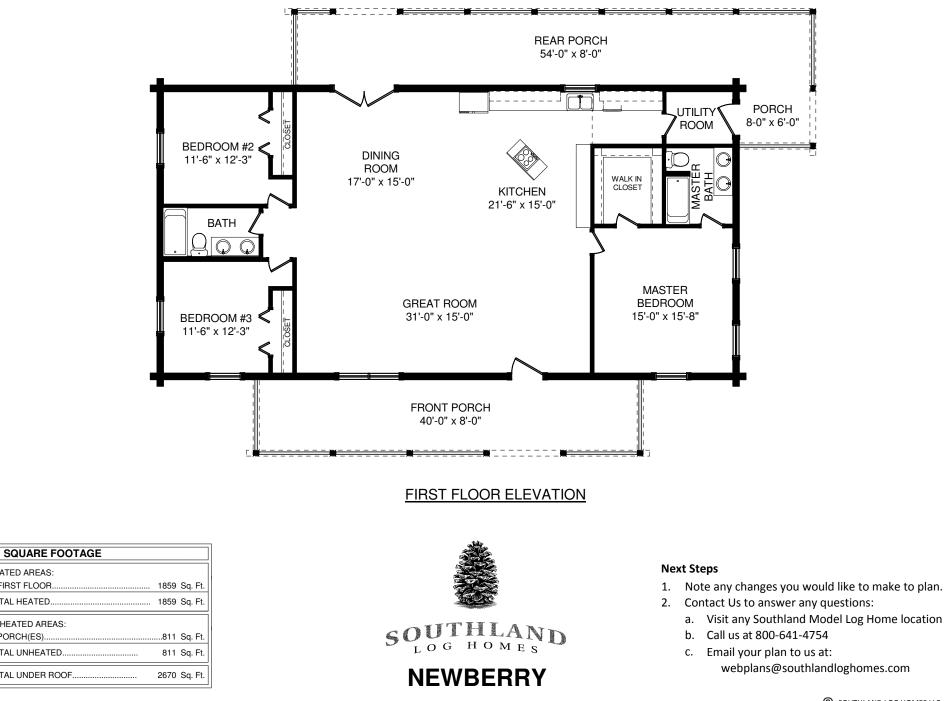

## **NEWBERRY**

C SOUTHLAND LOG HOMES LLC

### FRONT ELEVATION

| SQUARE FOOTAGE               |      |         |
|------------------------------|------|---------|
| HEATED AREAS:<br>FIRST FLOOR | 1859 | Sq. Ft. |
| TOTAL HEATED                 | 1859 | Sq. Ft. |
| UNHEATED AREAS:<br>PORCH(ES) | 811  | Sq. Ft. |
| TOTAL UNHEATED               | 811  | Sq. Ft. |
| TOTAL UNDER ROOF             | 2670 | Sq. Ft. |

#### Next Steps

- 1. Note any changes you would like to make to plan.
- 2. Contact Us to answer any questions:
  - a. Visit any Southland Model Log Home location
  - b. Call us at 800-641-4754
  - c. Email your plan to us at: webplans@southlandloghomes.com