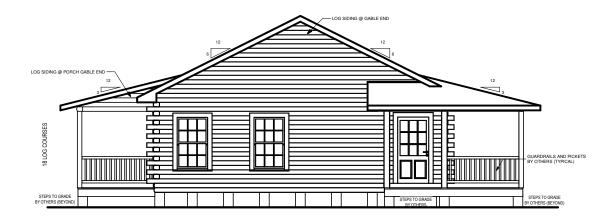

# **SOUTHLAND** LOG HOMES

# America's Favorite Log Home™

## **NEWBERRY**

C SOUTHLAND LOG HOMES LLC



### FRONT ELEVATION



| SQUARE FOOTAGE               |      |         |
|------------------------------|------|---------|
| HEATED AREAS:<br>FIRST FLOOR | 1859 | Sq. Ft. |
| TOTAL HEATED                 | 1859 | Sq. Ft. |
| UNHEATED AREAS:<br>PORCH(ES) | 811  | Sq. Ft. |
| TOTAL UNHEATED               | 811  | Sq. Ft. |
| TOTAL UNDER ROOF             | 2670 | Sq. Ft. |

### **RIGHT ELEVATION**







#### Next Steps

- 1. Note any changes you would like to make to plan.
- 2. Contact Us to answer any questions:
  - a. Visit any Southland Model Log Home location
  - b. Call us at 800-641-4754
  - c. Email your plan to us at: webplans@southlandloghomes.com

© SOUTHLAND LOG HOMES LLC



**REAR ELEVATION** 



| SQUARE FOOTAGE                               |                    |
|----------------------------------