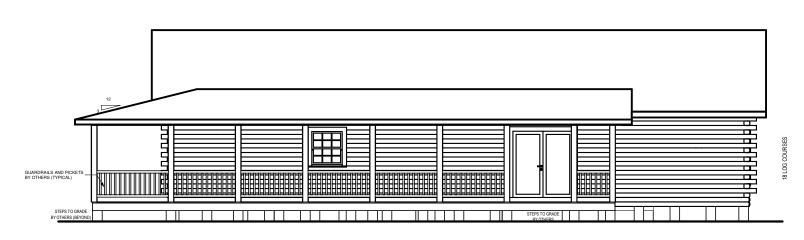

### FRONT ELEVATION

| SQUARE FOOTAGE               |      |         |
|------------------------------|------|---------|
| HEATED AREAS:<br>FIRST FLOOR | 1859 | Sq. Ft. |
| TOTAL HEATED                 | 1859 | Sq. Ft. |
| UNHEATED AREAS:<br>PORCH(ES) | 811  | Sq. Ft. |
| TOTAL UNHEATED               | 811  | Sq. Ft. |
| TOTAL UNDER ROOF             | 2670 | Sq. Ft. |