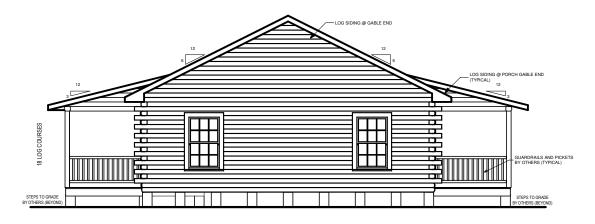

HOMES

# America's Favorite Log Home™

## **NEWBERRY**

C SOUTHLAND LOG HOMES LLC



### FRONT ELEVATION



| SQUARE FOOTAGE               |      |         |
|------------------------------|------|---------|
| HEATED AREAS:<br>FIRST FLOOR | 1859 | Sq. Ft. |
| TOTAL HEATED                 | 1859 | Sq. Ft. |
| UNHEATED AREAS:<br>PORCH(ES) | 811  | Sq. Ft. |
| TOTAL UNHEATED               | 811  | Sq. Ft. |
| TOTAL UNDER ROOF             | 2670 | Sq. Ft. |

### **RIGHT ELEVATION**







#### Next Steps

- 1. Note any changes you would like to make to plan.
- 2. Contact Us to answer any questions:
  - a. Visit any Southland Model Log Home location
  - b. Call us at 800-641-4754
  - c. Email your plan to us at: webplans@southlandloghomes.com

© SOUTHLAND LOG HOMES LLC



**REAR ELEVATION** 



| SQUARE FOOTAGE                               |                    |
|----------------------------------------------|--------------------|
| HEATED AREAS:<br>FIRST FLOOR<br>TOTAL HEATED | Sq. Ft.<br>Sq. Ft. |
| UNHEATED AREAS:<br>PORCH(ES)                 | Sq. Ft.<br>Sq. Ft. |
| TOTAL UNDER ROOF                             | <br>Sq. Ft.        |

LEFT ELEVATION







#### Next Steps

- 1. Note any changes you would like to make to plan.
- 2. Contact Us to answer any questions:
  - a. Visit any Southland Model Log Home location
  - b. Call us at 800-641-4754
  - c. Email your plan to us at: webplans@southlandloghomes.com

© SOUTHLAND LOG HOMES LLC



HEATED AREAS: FIRST FLOOR.

TOTAL HEATED.

PORCH(ES) ..

UNHEATED AREAS:

TOTAL UNHEATED.

TOTAL UNDER ROOF.