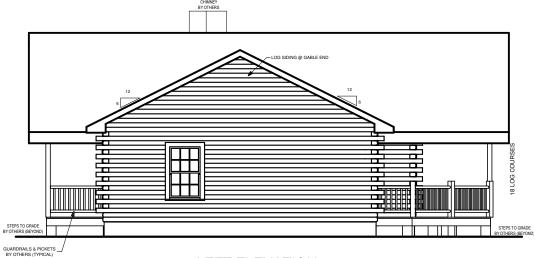

# **RIGHT ELEVATION**

| SQUARE FOOTAGE            |      |     |     |
|---------------------------|------|-----|-----|
| HEATED AREAS: FIRST FLOOR | 1294 | Sq. | Ft. |
| TOTAL HEATED              | 1294 | Sq. | Ft. |
| UNHEATED AREAS: PORCH(ES) | 108  | Sa  | Ft  |
| TOTAL UNHEATED            |      | Sq. |     |
| TOTAL UNDER ROOF          | 1402 | Sq. | Ft. |

#### **LEFT ELEVATION**

| SQUARE FOOTAGE            |      | -       |
|---------------------------|------|---------|
| HEATED AREAS: FIRST FLOOR | 1294 | Sq. Ft. |
| TOTAL HEATED              | 1294 | Sq. Ft. |
| UNHEATED AREAS: PORCH(ES) | 108  | Sq. Ft. |
| TOTAL UNHEATED            | 108  | Sq. Ft. |
| TOTAL UNDER ROOF          | 1402 | Sq. Ft. |