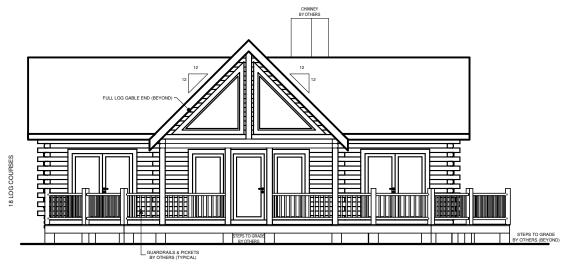

# SOUTHLAND LOG HOMES

America's Favorite Log Home™

**OCONEE** 



#### **FRONT ELEVATION**



# **RIGHT ELEVATION**

| SQUARE FOOTAGE            |      |     |     |
|---------------------------|------|-----|-----|
| HEATED AREAS: FIRST FLOOR | 1294 | Sq. | Ft. |
| TOTAL HEATED              | 1294 | Sq. | Ft. |
| UNHEATED AREAS: PORCH(ES) | 108  | Sa  | Ft  |
| TOTAL UNHEATED            |      | Sq. |     |
| TOTAL UNDER ROOF          | 1402 | Sq. | Ft. |



**OCONEE** 

#### **Next Steps**

- 1. Note any changes you would like to make to plan.
- 2. Contact Us to answer any questions:
  - a. Visit any Southland Model Log Home location
  - b. Call us at 800-641-4754
  - c. Email your plan to us at: we bplans@southland log homes.com



© SOUTHLAND LOG HOMES LLC



# **REAR ELEVATION**



#### **LEFT ELEVATION**

| SQUARE FOOTAGE            |      | -