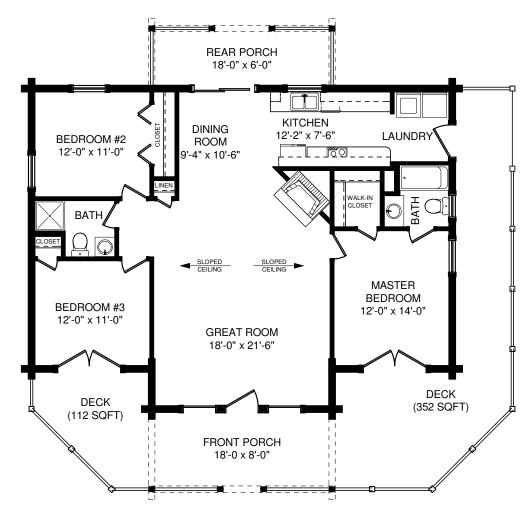

# **FIRST FLOOR PLAN**

| SQUARE FOOTAGE            |      | -       |
|---------------------------|------|---------|
| HEATED AREAS: FIRST FLOOR | 1294 | Sq. Ft. |
| TOTAL HEATED              | 1294 | Sq. Ft. |
| UNHEATED AREAS: PORCH(ES) | 108  | Sq. Ft. |
| TOTAL UNHEATED            | 108  | Sq. Ft. |
| TOTAL UNDER ROOF          | 1402 | Sq. Ft. |