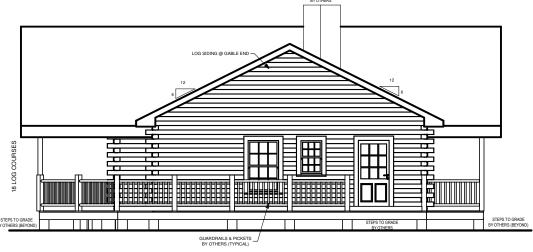

#### **LEFT ELEVATION**

| SQUARE FOOTAGE            |      | -       |
|---------------------------|------|---------|
| HEATED AREAS: FIRST FLOOR | 1294 | Sq. Ft. |
| TOTAL HEATED              | 1294 | Sq. Ft. |
| UNHEATED AREAS: PORCH(ES) | 108  | Sq. Ft. |
| TOTAL UNHEATED            | 108  | Sq. Ft. |
| TOTAL UNDER ROOF          | 1402 | Sq. Ft. |