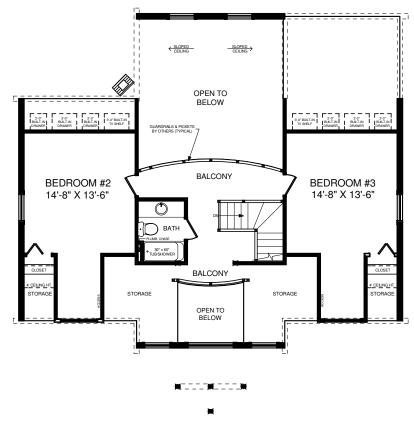

SECOND FLOOR PLAN

| SQUARE FOOTAGE   |      |         |
|------------------|------|---------|
| HEATED AREAS:    |      |         |
| FIRST FLOOR      | 1670 | Sq. Ft. |
| SECOND FLOOR     | 771  | Sq. Ft. |
| STORAGE          | 35   | Sq. Ft. |
| TOTAL HEATED     | 2476 | Sq. Ft. |
| UNHEATED AREAS:  |      |         |
| PORCH(ES)        | 446  | Sq. Ft. |
| STORAGE          | 238  | Sq. Ft. |
| TOTAL UNHEATED   | 684  | Sq. Ft. |
| TOTAL UNDER ROOF | 3160 | Sq. Ft. |