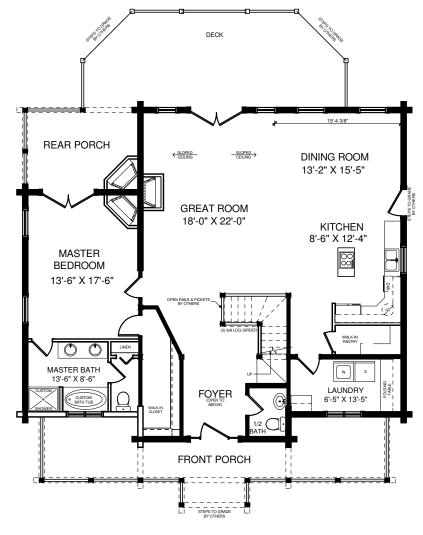

#### FIRST FLOOR PLAN

SQUARE FOOTAGE **HEATED AREAS:** FIRST FLOOR.. SECOND FLOOR.. STORAGE.. 35 Sq. Ft. TOTAL HEATED. 2476 Sq. Ft. **UNHEATED AREAS:** ..446 Sq. Ft. PORCH(ES). 238 Sq. Ft. STORAGE.. TOTAL UNHEATED. 684 Sq. Ft. TOTAL UNDER ROOF... 3160 Sq. Ft.