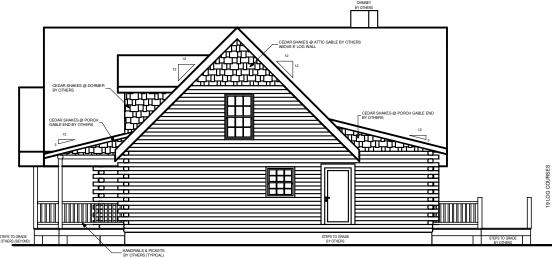

### **LEFT ELEVATION**

- 1. Note any changes you would like to make to plan.
- 2. Contact Us to answer any questions:
  - a. Visit any Southland Model Log Home location
  - b. Call us at 800-641-4754
  - c. Email your plan to us at: we bplans@southland log homes.com

SQUARE FOOTAGE **HEATED AREAS:** FIRST FLOOR.. SECOND FLOOR.. STORAGE.. 35 Sq. Ft. TOTAL HEATED. 2476 Sq. Ft. **UNHEATED AREAS:** ..446 Sq. Ft. PORCH(ES). 238 Sq. Ft. STORAGE.. TOTAL UNHEATED. 684 Sq. Ft. TOTAL UNDER ROOF... 3160 Sq. Ft.