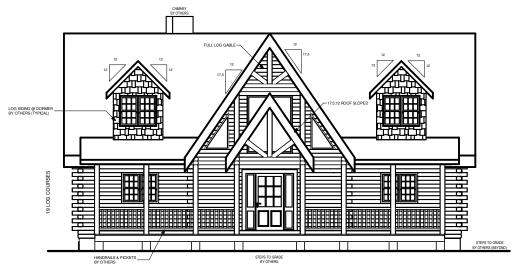

# SOUTHLAND LOG HOMES

America's Favorite Log Home™

**ORANGEBURG** 

**FRONT ELEVATION** 

**RIGHT ELEVATION** 

| SQUARE FOOTAGE   |      |     |     |
|------------------|------|-----|-----|
| HEATED AREAS:    |      |     |     |
| FIRST FLOOR      | 1670 | Sq. | Ft. |
| SECOND FLOOR     | 771  | Sq. | Ft. |
| STORAGE          | 35   | Sq. | Ft. |
| TOTAL HEATED     | 2476 | Sq. | Ft. |
| UNHEATED AREAS:  |      |     |     |
| PORCH(ES)        | 446  | Sq. | Ft. |
| STORAGE          | 238  | Sq. | Ft. |
| TOTAL UNHEATED   | 684  | Sq. | Ft. |
| TOTAL UNDER ROOF | 3160 | Sq. | Ft. |

**ORANGEBURG** 

- 1. Note any changes you would like to make to plan.
- 2. Contact Us to answer any questions:
  - a. Visit any Southland Model Log Home location
  - b. Call us at 800-641-4754
  - c. Email your plan to us at: we bplans@southland log homes.com