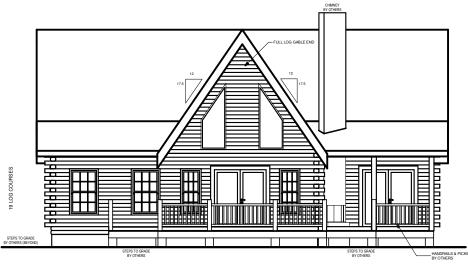

**REAR ELEVATION** 

CEDAR SHAKES @ DORMER BY OTHERS 

| SQUARE FOOTAGE   |      |         |
|------------------|------|---------|
| HEATED AREAS:    |      |         |
| FIRST FLOOR      | 1670 | Sq. Ft. |
| SECOND FLOOR     | 771  | Sq. Ft. |
| STORAGE          | 35   | Sq. Ft. |
| TOTAL HEATED     | 2476 | Sq. Ft. |
| UNHEATED AREAS:  |      |         |
| PORCH(ES)        | 446  | Sq. Ft. |
| STORAGE          | 238  | Sq. Ft. |
| TOTAL UNHEATED   | 684  | Sq. Ft. |
| TOTAL UNDER ROOF | 3160 | Sq. Ft. |