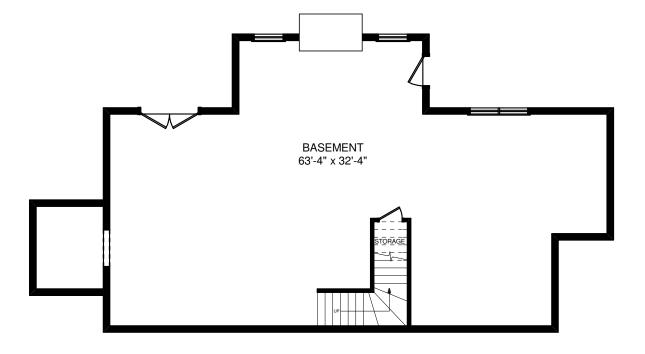

# **BASEMENT PLAN**

| SQUARE FOOTAGE   |      |         |
|------------------|------|---------|
| HEATED AREAS:    |      |         |
| FIRST FLOOR      | 1570 | Sq. Ft. |
| SECOND FLOOR     | 658  | Sq. Ft. |
| STORAGE          | 178  | Sq. Ft. |
| BASEMENT         | 1540 | Sq. Ft. |
| TOTAL HEATED     | 3946 | Sq. Ft. |
| UNHEATED AREAS:  |      |         |
| TOTAL UNHEATED   | 0    | Sq. Ft. |
| TOTAL UNDER ROOF | 3946 | Sq. Ft. |

**PICKETT** 

- 1. Note any changes you would like to make to plan.
- 2. Contact Us to answer any questions:
  - a. Visit any Southland Model Log Home location
  - b. Call us at 800-641-4754
  - c. Email your plan to us at: webplans@southlandloghomes.com