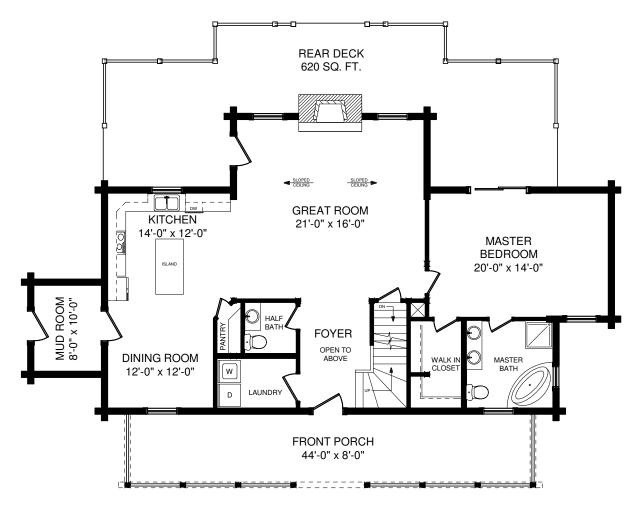

# FIRST FLOOR PLAN

| SQUARE FOOTAGE   |      |         |
|------------------|------|---------|
| HEATED AREAS:    |      |         |
| FIRST FLOOR      | 1570 | Sq. Ft. |
| SECOND FLOOR     | 658  | Sq. Ft. |
| STORAGE          | 178  | Sq. Ft. |
| BASEMENT         | 1540 | Sq. Ft. |
| TOTAL HEATED     | 3946 | Sq. Ft. |
| UNHEATED AREAS:  |      |         |
| TOTAL UNHEATED   | 0    | Sq. Ft. |
| TOTAL UNDER ROOF | 3946 | Sq. Ft. |

**PICKETT** 

- 1. Note any changes you would like to make to plan.
- 2. Contact Us to answer any questions:
  - a. Visit any Southland Model Log Home location
  - b. Call us at 800-641-4754
  - c. Email your plan to us at: webplans@southlandloghomes.com