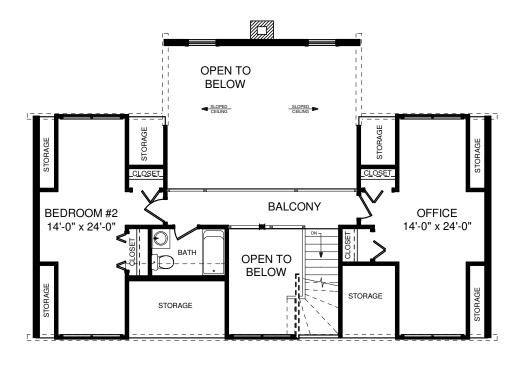

# SECOND FLOOR PLAN

| SQUARE FOOTAGE   |      |         |
|------------------|------|---------|
| HEATED AREAS:    |      |         |
| FIRST FLOOR      | 1570 | Sq. Ft. |
| SECOND FLOOR     | 658  | Sq. Ft. |
| STORAGE          | 178  | Sq. Ft. |
| BASEMENT         | 1540 | Sq. Ft. |
| TOTAL HEATED     | 3946 | Sq. Ft. |
| UNHEATED AREAS:  |      |         |
| TOTAL UNHEATED   | 0    | Sq. Ft. |
| TOTAL UNDER ROOF | 3946 | Sq. Ft. |

**PICKETT** 

- 1. Note any changes you would like to make to plan.
- 2. Contact Us to answer any questions:
  - a. Visit any Southland Model Log Home location
  - b. Call us at 800-641-4754
  - c. Email your plan to us at: webplans@southlandloghomes.com