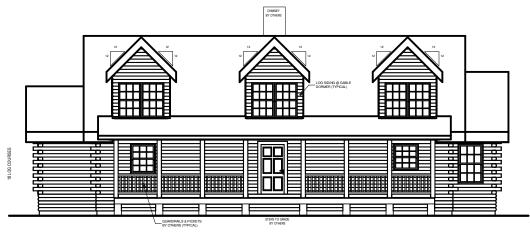

# SOUTHLAND LOG HOMES

America's Favorite Log Home™

**PICKETT** 

**FRONT ELEVATION** 

| SQUARE FOOTAGE   |      |         |
|------------------|------|---------|
| HEATED AREAS:    |      |         |
| FIRST FLOOR      | 1570 | Sq. Ft. |
| SECOND FLOOR     | 658  | Sq. Ft. |
| STORAGE          | 178  | Sq. Ft. |
| BASEMENT         | 1540 | Sq. Ft. |
| TOTAL HEATED     | 3946 | Sq. Ft. |
| UNHEATED AREAS:  |      |         |
| TOTAL UNHEATED   | 0    | Sq. Ft. |
| TOTAL UNDER ROOF | 3946 | Sq. Ft. |

**PICKETT** 