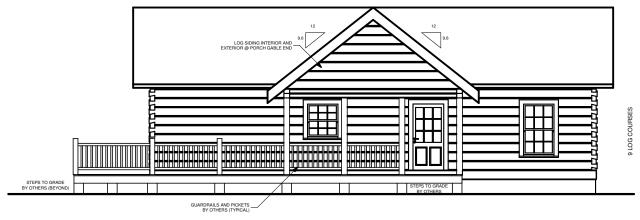

# SOUTHLAND LOG HOMES

America's Favorite Log Home™

**RANDOLPH** 



## **FRONT ELEVATION**



#### **SQUARE FOOTAGE HEATED AREAS:** FIRST FLOOR 1335 Sq. Ft. TOTAL HEATED. UNHEATED AREAS: PORCH(ES) .288 Sq. Ft. TOTAL UNHEATED. 288 Sq. Ft. TOTAL UNDER ROOF. 1623 Sq. Ft.

6x12 DOVETAIL-EWP SUNDRY ITEMS ARE INCLUDED IN YOUR LOG HOME PACKAGE

# **RIGHT ELEVATION**



**RANDOLPH** 

#### **Next Steps**

- 1. Note any changes you would like to make to plan.
- 2. Contact Us to answer any questions:
  - a. Visit any Southland Model Log Home location
  - b. Call us at 800-641-4754
  - c. Email your plan to us at: webplans@southlandloghomes.com





### **REAR ELEVATION**



| SQUARE FOOTAGE            |      |         |
|---------------------------|------|---------|
| HEATED AREAS: FIRST FLOOR | 1335 | Sq. Ft. |
| TOTAL HEATED              | 1335 | Sq. Ft. |
| UNHEATED AREAS: PORCH(ES) | 288  | Sq. Ft. |
| TOTAL UNHEATED            | 288  | Sq. Ft. |
| TOTAL UNDER ROOF          | 1623 | Sq. Ft. |

6x12 DOVETAIL-EWP SUNDRY ITEMS ARE INCLUDED IN YOUR LOG HOME PACKAGE



**RANDOLPH** 

# LEFT ELEVATION

#### **Next Steps**

- 1. Note any changes you would like to make to plan.
- 2. Contact Us to answer any questions:
  - a. Visit any Southland Model Log Home location
  - b. Call us at 800-641-4754
  - c. Email your plan to us at: webplans@southlandloghomes.com



© SOUTHLAND LOG HOMES LLC



**SQUARE FOOTAGE HEATED AREAS:** FIRST FLOO