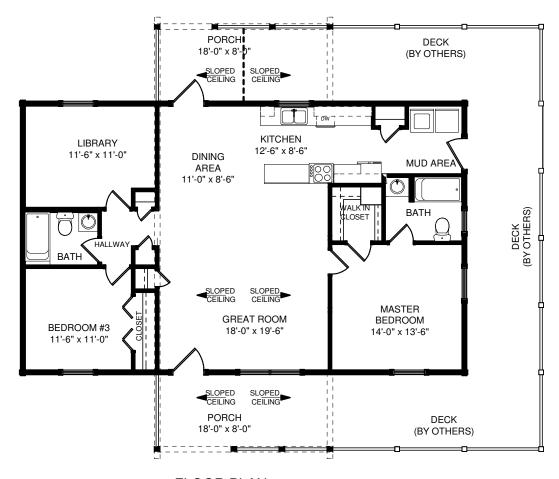

#### **SQUARE FOOTAGE HEATED AREAS:** FIRST FLOOR 1335 Sq. Ft. TOTAL HEATED. UNHEATED AREAS: PORCH(ES) .288 Sq. Ft. TOTAL UNHEATED. 288 Sq. Ft. TOTAL UNDER ROOF. 1623 Sq. Ft.

6x12 DOVETAIL-EWP SUNDRY ITEMS ARE INCLUDED IN YOUR LOG HOME PACKAGE

© SOUTHLAND LOG HOMES LLC

**SQUARE FOOTAGE HEATED AREAS:** FIRST FLOOR 1335 Sq. Ft. TOTAL HEATED. UNHEATED AREAS: PORCH(ES). .288 Sq. Ft. TOTAL UNHEATED. 288 Sq. Ft. TOTAL UNDER ROOF. 1623 Sq. Ft.

> 6x12 DOVETAIL-EWP SUNDRY ITEMS ARE INCLUDED IN YOUR LOG HOME PACKAGE