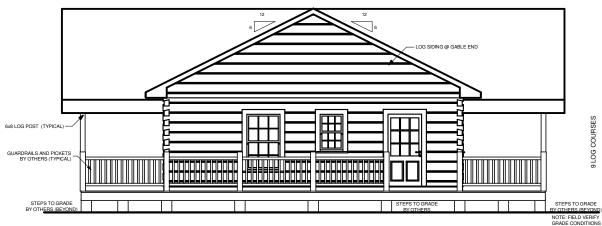

### **REAR ELEVATION**

| SQUARE FOOTAGE            |      |         |
|---------------------------|------|---------|
| HEATED AREAS: FIRST FLOOR | 1335 | Sq. Ft. |
| TOTAL HEATED              | 1335 | Sq. Ft. |
| UNHEATED AREAS: PORCH(ES) | 288  | Sq. Ft. |
| TOTAL UNHEATED            | 288  | Sq. Ft. |
| TOTAL UNDER ROOF          | 1623 | Sq. Ft. |