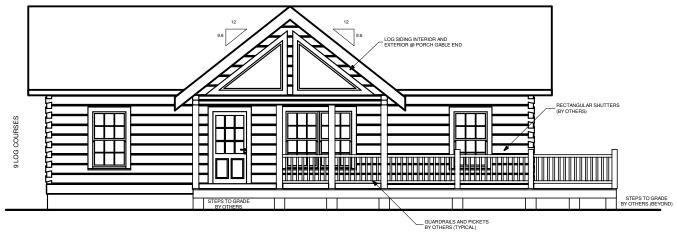

## **FRONT ELEVATION**

#### **SQUARE FOOTAGE HEATED AREAS:** FIRST FLOOR 1335 Sq. Ft. TOTAL HEATED. UNHEATED AREAS: PORCH(ES) .288 Sq. Ft. TOTAL UNHEATED. 288 Sq. Ft. TOTAL UNDER ROOF. 1623 Sq. Ft.

6x12 DOVETAIL-EWP SUNDRY ITEMS ARE INCLUDED IN YOUR LOG HOME PACKAGE