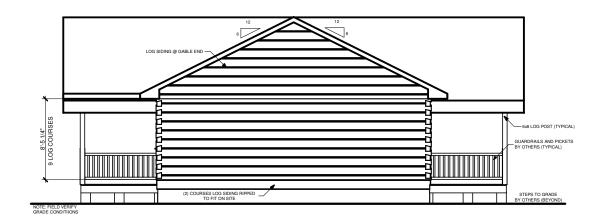

# SOUTHLAND LOG HOMES

America's Favorite Log Home™

**RANDOLPH** 



## **FRONT ELEVATION**



#### **SQUARE FOOTAGE HEATED AREAS:** FIRST FLOOR 1335 Sq. Ft. TOTAL HEATED. UNHEATED AREAS: PORCH(ES) .288 Sq. Ft. TOTAL UNHEATED. 288 Sq. Ft. TOTAL UNDER ROOF. 1623 Sq. Ft.

6x12 DOVETAIL-EWP SUNDRY ITEMS ARE INCLUDED IN YOUR LOG HOME PACKAGE

# **RIGHT ELEVATION**



**RANDOLPH** 

#### **Next Steps**

- 1. Note any changes you would like to make to plan.
- 2. Contact Us to answer any questions:
  - a. Visit any Southland Model Log Home location
  - b. Call us at 800-641-4754
  - c. Email your plan to us at: webplans@southlandloghomes.com





### **REAR ELEVATION**



| SQUARE FOOTAGE            |      |         |
|---------------------------|------|---------|
| HEATED AREAS: FIRST FLOOR | 1335 | Sq. Ft. |
| TOTAL HEATED              | 1335 | Sq. Ft. |
| UNHEATED AREAS: PORCH(ES) | 288  | Sq. Ft. |
| TOTAL UNHEATED            | 288  | Sq. Ft. |
| TOTAL UNDER ROOF          | 1623 | Sq. Ft. |

6x12 DOVETAIL-EWP SUNDRY ITEMS ARE INCLUDED IN YOUR LOG HOME PACKAGE



**RANDOLPH** 

# LEFT ELEVATION

#### **Next Steps**

- 1. Note any changes you would like to make to plan.
- 2. Contact Us to answer any questions:
  - a. Visit any Southland Model Log Home location
  - b. Call us at 800-641-4754
  - c. Email your plan to us at: webplans@southlandloghomes.com



© SOUTHLAND LOG HOMES LLC



**SQUARE FOOTAGE HEATED AREAS:** FIRST FLOOR 1335 Sq. Ft. TOTAL HEATE