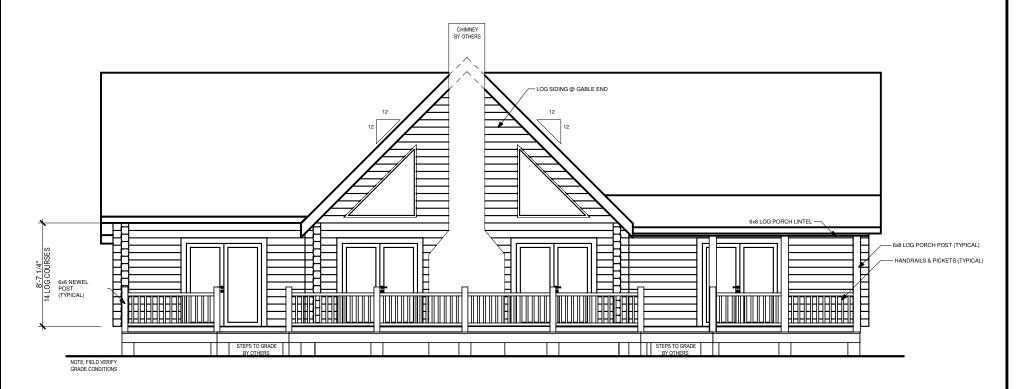

## **FRONT ELEVATION**

| SQUARE FOOTAGE (ANSI Z765-2003)          |      |         |  |
|------------------------------------------|------|---------|--|
| HEATED AREAS: FIRST FLOOR                | 2369 | Sq. Ft. |  |
| TOTAL HEATED                             | 2369 | Sq. Ft. |  |
| UNHEATED AREAS: PORCH(ES) TOTAL UNHEATED |      | Sq. Ft. |  |
| TOTAL UNDER ROOF                         | 2529 | Sq. Ft. |  |

**RED RIVER 2** 

- 1. Note any changes you would like to make to plan.
- 2. Contact Us to answer any questions:
  - a. Visit any Southland Model Log Home location
  - b. Call us at 800-641-4754
  - c. Email your plan to us at: webplans@southlandloghomes.com