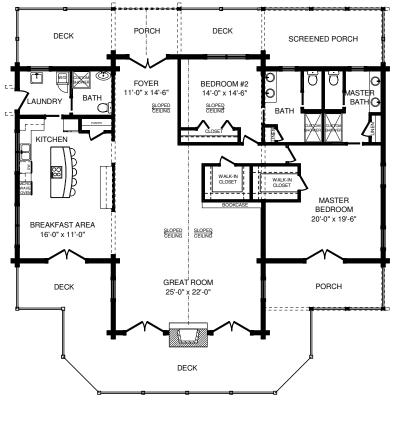

FIRST FLOOR PLAN

| SQUARE FOOTAGE (ANSI Z765-2003) |      |         |
|---------------------------------|------|---------|
| HEATED AREAS:                   |      |         |
| FIRST FLOOR                     | 2369 | Sq. Ft. |
| TOTAL HEATED                    | 2369 | Sq. Ft. |
| UNHEATED AREAS:                 |      |         |
| PORCH(ES)                       | 160  | Sq. Ft. |
| TOTAL UNHEATED                  | 160  | Sq. Ft. |
| TOTAL UNDER ROOF                | 2529 | Sq. Ft. |

### **FIRST FLOOR PLAN**

**RED RIVER 2** 

- 1. Note any changes you would like to make to plan.
- 2. Contact Us to answer any questions:
  - a. Visit any Southland Model Log Home location
  - b. Call us at 800-641-4754
  - c. Email your plan to us at: webplans@southlandloghomes.com