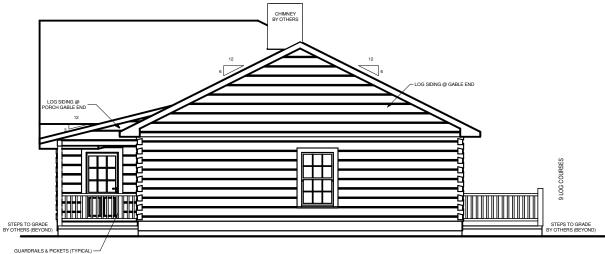

## **RIGHT ELEVATION**

| SQUARE FOOTAGE            |      |         |
|---------------------------|------|---------|
| HEATED AREAS: FIRST FLOOR | 1801 | Sq. Ft. |
| UNHEATED AREAS:           | 1801 | Sq. Ft. |
| PORCH(ES)                 | 128  | Sq. Ft. |
| TOTAL UNHEATED            | 128  | Sq. Ft. |
| TOTAL UNDER ROOF          | 1929 | Sq. Ft. |