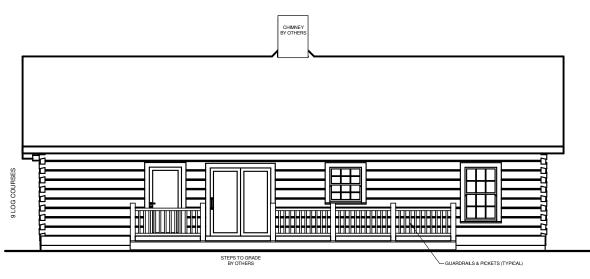

# SOUTHLAND LOG HOMES

America's Favorite Log Home™

**ROANOKE** 



**FRONT ELEVATION** 



## **RIGHT ELEVATION**

| SQUARE FOOTAGE            |      |         |
|---------------------------|------|---------|
| HEATED AREAS: FIRST FLOOR | 1801 | Sq. Ft. |
| UNHEATED AREAS:           | 1801 | Sq. Ft. |
| PORCH(ES)                 | 128  | Sq. Ft. |
| TOTAL UNHEATED            | 128  | Sq. Ft. |
| TOTAL UNDER ROOF          | 1929 | Sq. Ft. |



**ROANOKE** 

#### **Next Steps**

- 1. Note any changes you would like to make to plan.
- 2. Contact Us to answer any questions:
  - a. Visit any Southland Model Log Home location
  - b. Call us at 800-641-4754
  - c. Email your plan to us at: webplans@southlandloghomes.com





# **LEFT ELEVATION**

| SQUARE FOOTAGE            |      |         |
|---------------------------|------|---------|
| HEATED AREAS: FIRST FLOOR | 1801 | Sq. Ft. |
| TOTAL HEATED              | 1801 | Sq. Ft. |
| UNHEATED AREAS: PORCH(ES) | 128  | Sq. Ft. |
| TOTAL UNHEATED            | 128  | Sq. Ft. |
| TOTAL UNDER ROOF          | 1929 | Sq. Ft. |



**ROANOKE** 

#### **Next Steps**

- 1. Note any changes you would like to make to plan.
- 2. Contact Us to answer any questions:
  - a. Visit any Southland Model Log Home location
  - b. Call us at 800-641-4754
  - c. Email your plan to us at: webplans@southlandloghomes.com



## **FIRST FLOOR PLAN**

| SQUARE FOOTAGE            |      | -       |
|---------------------------|------|---------|
| HEATED AREAS: FIRST FLOOR | 1801 | Sq. Ft.