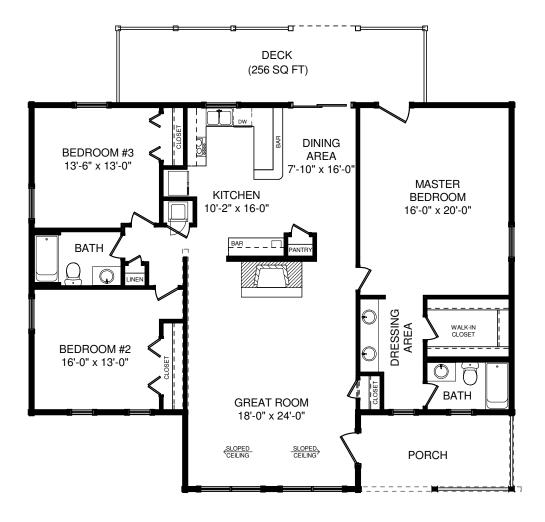

## **FIRST FLOOR PLAN**

| SQUARE FOOTAGE            |      | -       |
|---------------------------|------|---------|
| HEATED AREAS: FIRST FLOOR | 1801 | Sq. Ft. |
| TOTAL HEATED              | 1801 | Sq. Ft. |
| UNHEATED AREAS: PORCH(ES) | 128  | Sa. Ft. |
| TOTAL UNHEATED            |      | Sq. Ft. |
| TOTAL UNDER ROOF          | 1929 | Sq. Ft. |

**ROANOKE** 