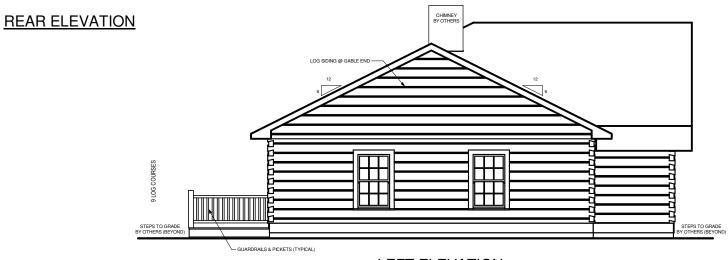

# **LEFT ELEVATION**

| SQUARE FOOTAGE            |      |         |
|---------------------------|------|---------|
| HEATED AREAS: FIRST FLOOR | 1801 | Sq. Ft. |
| TOTAL HEATED              | 1801 | Sq. Ft. |
| UNHEATED AREAS: PORCH(ES) | 128  | Sq. Ft. |
| TOTAL UNHEATED            | 128  | Sq. Ft. |
| TOTAL UNDER ROOF          | 1929 | Sq. Ft. |