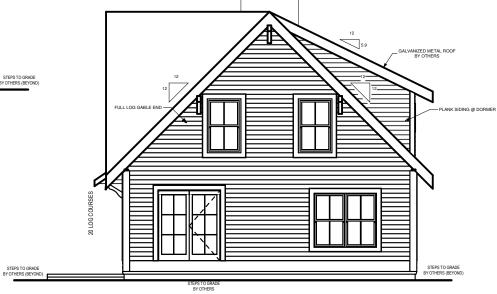

# SOUTHLAND LOG HOMES

America's Favorite Log Home™

**SUMNER** 







#### **SQUARE FOOTAGE HEATED AREAS:** FIRST FLOOR.. SECOND FLOOR..... 637 Sq. Ft. TOTAL HEATED. 1935 Sq. Ft. **UNHEATED AREAS:** STORAGE... 73 Sq. Ft. TOTAL UNHEATED.. 73 Sq. Ft. TOTAL UNDER ROOF.. 2008 Sq. Ft.



**SUMNER** 

#### **RIGHT ELEVATION**

- 1. Note any changes you would like to make to plan.
- 2. Contact Us to answer any questions:
  - a. Visit any Southland Model Log Home location
  - b. Call us at 800-641-4754
  - c. Email your plan to us at: webplans@southlandloghomes.com





### LEFT ELEVATION

# SQUARE FOOTAGE HEATED AREAS: 1298 Sq. Ft. FIRST FLOOR... 637 Sq. Ft. TOTAL HEATED... 1935 Sq. Ft. UNHEATED AREAS: 73 Sq. Ft. TOTAL UNHEATED... 73 Sq. Ft. TOTAL UNHEATED. 2008 Sq. Ft.



**SUMNER** 

- 1. Note any changes you would like to make to plan.
- 2. Contact Us to answe