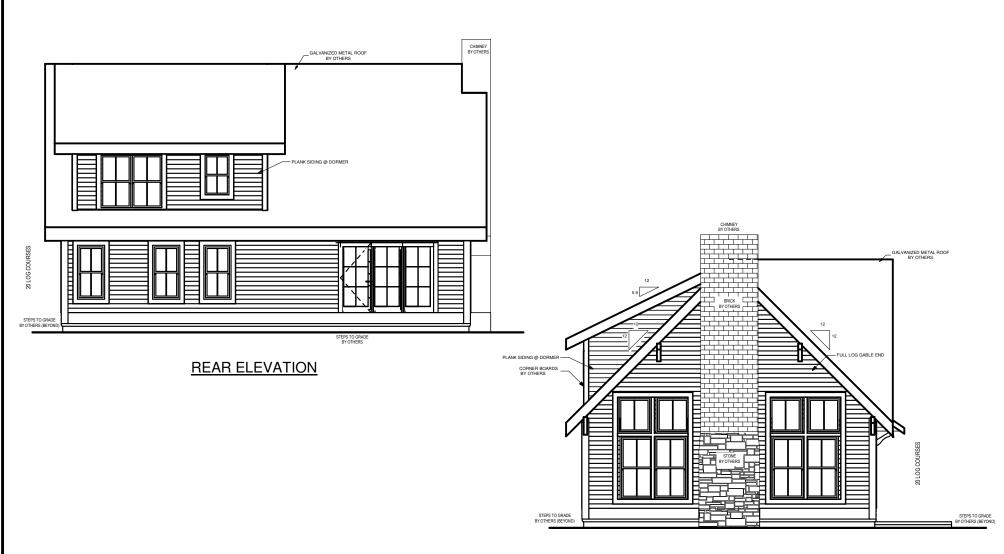

# SOUTHLAND LOG HOMES

America's Favorite Log Home™

**SUMNER** 







#### **SQUARE FOOTAGE HEATED AREAS:** FIRST FLOOR.. SECOND FLOOR..... 637 Sq. Ft. TOTAL HEATED. 1935 Sq. Ft. **UNHEATED AREAS:** STORAGE... 73 Sq. Ft. TOTAL UNHEATED.. 73 Sq. Ft. TOTAL UNDER ROOF.. 2008 Sq. Ft.



**SUMNER** 

#### **RIGHT ELEVATION**

- 1. Note any changes you would like to make to plan.
- 2. Contact Us to answer any questions:
  - a. Visit any Southland Model Log Home location
  - b. Call us at 800-641-4754
  - c. Email your plan to us at: webplans@southlandloghomes.com





### LEFT ELEVATION

# SQUARE FOOTAGE HEATED AREAS: 1298 Sq. Ft. FIRST FLOOR... 637 Sq. Ft. TOTAL HEATED... 1935 Sq. Ft. UNHEATED AREAS: 73 Sq. Ft. TOTAL UNHEATED... 73 Sq. Ft. TOTAL UNHEATED. 2008 Sq. Ft.



**SUMNER** 

- 1. Note any changes you would like to make to plan.
- 2. Contact Us to answer any questions:
  - a. Visit any Southland Model Log Home location
  - b. Call us at 800-641-4754
  - c. Email your plan to us at: webplans@southlandloghomes.com





## FIRST FLOOR PLAN

| SQUARE FOOTAGE            |      |         |
|---------------------------|------|---------|
| HEATED AREAS: FIRST FLOOR | 1298 | Sg. Ft. |
| SECOND FLOOR              | 637  | Sq. Ft. |
| TOTAL HEATED              | 1935 | Sq. Ft. |
| UNHEATED AREAS: STORAGE   | 73   | Sq. Ft. |
| TOTAL UNHEATED