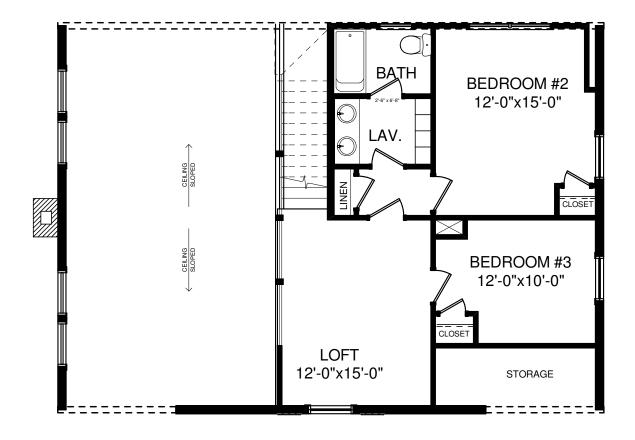

# **SECOND FLOOR PLAN**

| SQUARE FOOTAGE             |      |         |
|----------------------------|------|---------|
| HEATED AREAS: FIRST FLOOR  |      | Sq. Ft. |
| SECOND FLOOR               |      | Sq. Ft. |
| UNHEATED AREAS:<br>STORAGE | 73   | Sq. Ft. |
| TOTAL UNHEATED             | 73   | Sq. Ft. |
| TOTAL UNDER ROOF           | 2008 | Sq. Ft. |