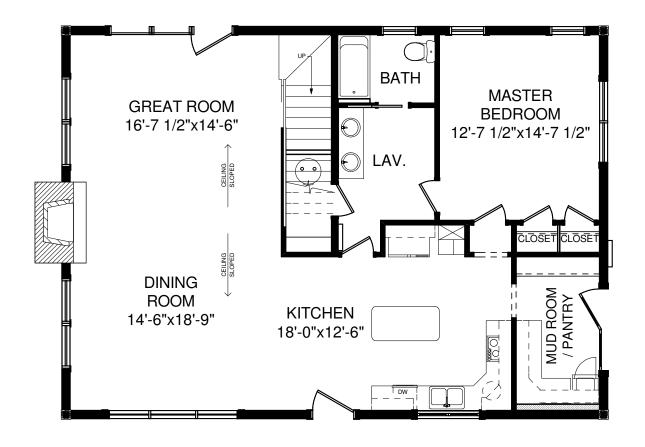

## FIRST FLOOR PLAN

| SQUARE FOOTAGE            |      |         |
|---------------------------|------|---------|
| HEATED AREAS: FIRST FLOOR | 1298 | Sg. Ft. |
| SECOND FLOOR              | 637  | Sq. Ft. |
| TOTAL HEATED              | 1935 | Sq. Ft. |
| UNHEATED AREAS: STORAGE   | 73   | Sq. Ft. |
| TOTAL UNHEATED            | 73   | Sq. Ft. |
| TOTAL UNDER ROOF          | 2008 | Sq. Ft. |