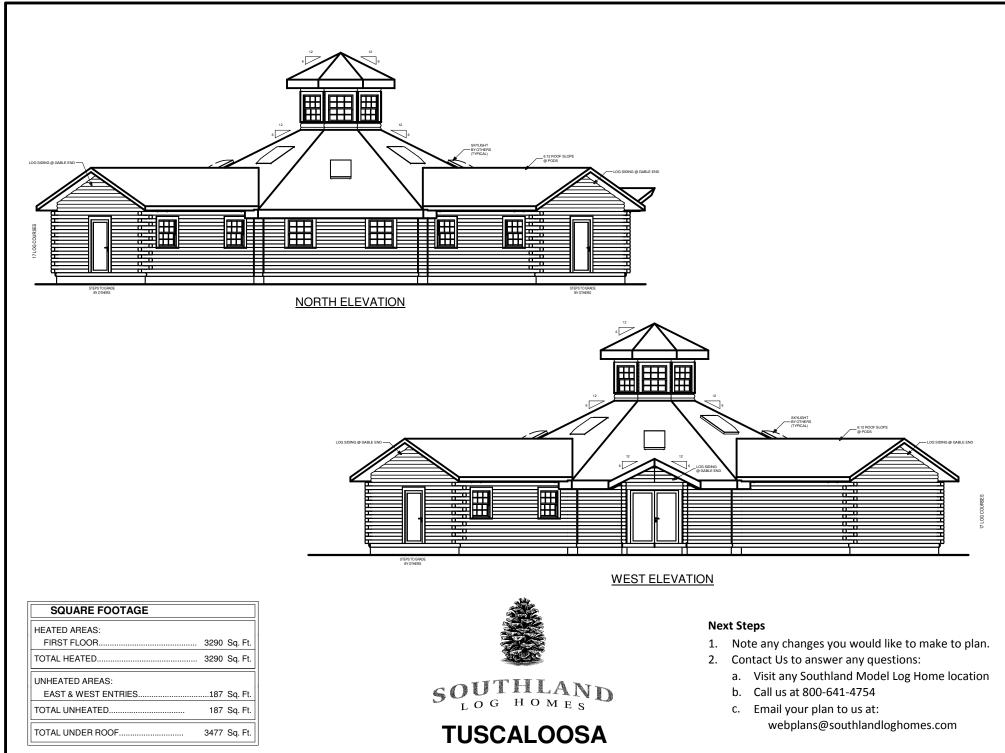

## TUSCALOOSA

C SOUTHLAND LOG HOMES LLC

| SQUARE FOOTAGE                         |      |         |
|----------------------------------------|------|---------|
| HEATED AREAS:<br>FIRST FLOOR           | 3290 | Sq. Ft. |
| TOTAL HEATED                           | 3290 | Sq. Ft. |
| UNHEATED AREAS:<br>EAST & WEST ENTRIES | 187  | Sa. Ft. |
| TOTAL UNHEATED                         |      | Sq. Ft. |
| TOTAL UNDER ROOF                       | 3477 | Sq. Ft. |

TUSCALOOSA

## Next Steps

- 1. Note any changes you would like to make to plan.
- 2. Contact Us to answer any questions:
  - a. Visit any Southland Model Log Home location
  - b. Call us at 800-641-4754
  - c. Email your plan to us at: webplans@southlandloghomes.com