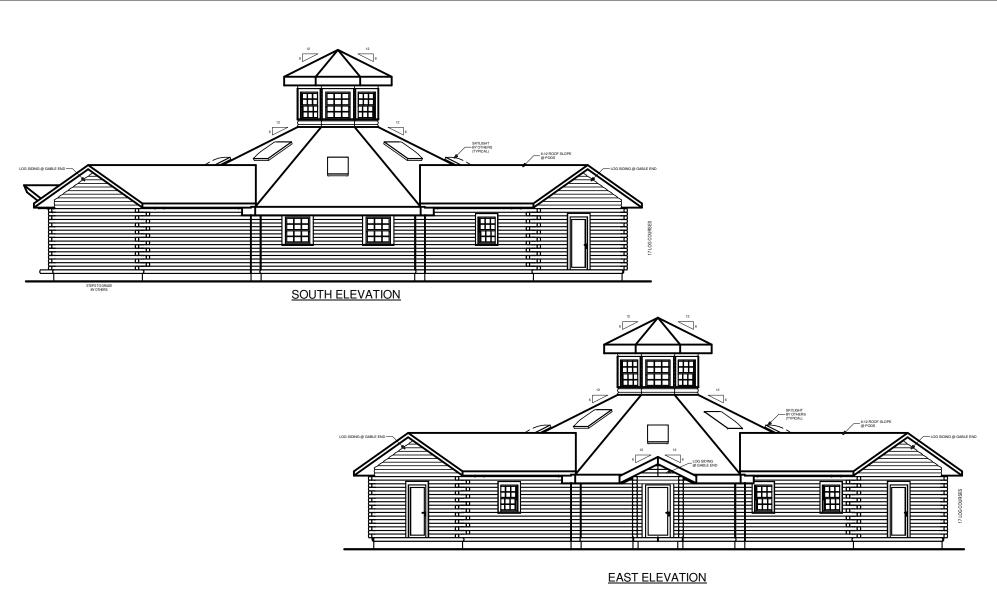

## TUSCALOOSA

C SOUTHLAND LOG HOMES LLC

| SQUARE FOOTAGE                         |      |         |
|----------------------------------------|------|---------|
| HEATED AREAS:<br>FIRST FLOOR           | 3290 | Sq. Ft. |
| TOTAL HEATED                           | 3290 | Sq. Ft. |
| UNHEATED AREAS:<br>EAST & WEST ENTRIES | 187  | Sa. Ft. |
| TOTAL UNHEATED                         |      | Sq. Ft. |
| TOTAL UNDER ROOF                       | 3477 | Sq. Ft. |