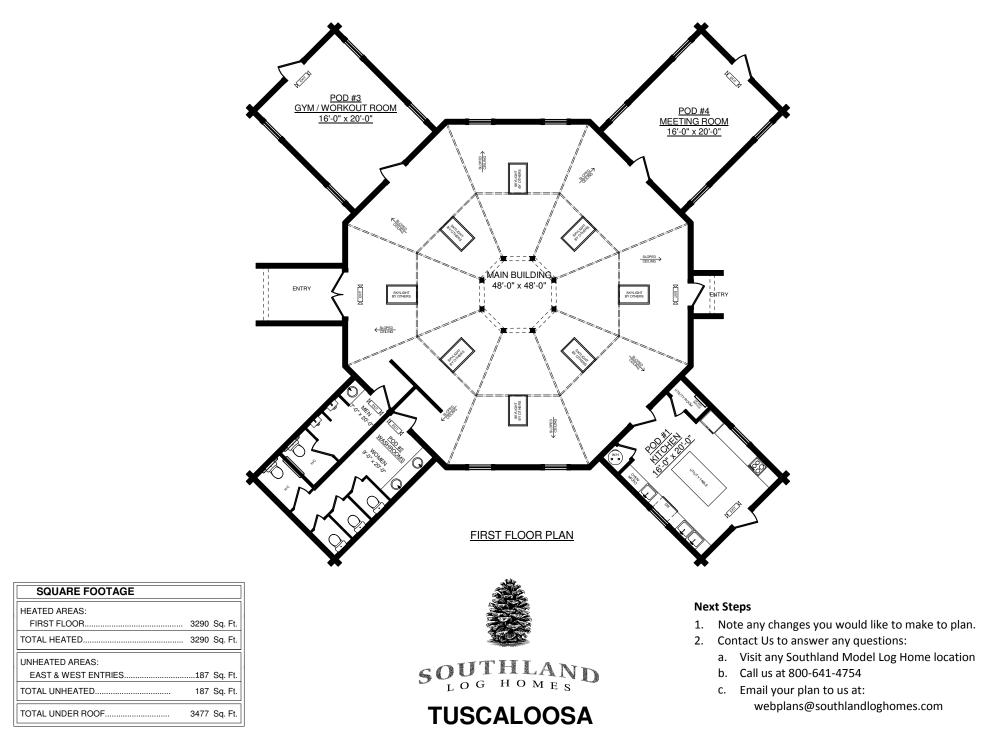

## TUSCALOOSA

C SOUTHLAND LOG HOMES LLC

| SQUARE FOOTAGE                         |      |         |
|----------------------------------------|------|---------|
| HEATED AREAS:<br>FIRST FLOOR           | 3290 | Sq. Ft. |
| TOTAL HEATED                           | 3290 | Sq. Ft. |
| UNHEATED AREAS:<br>EAST & WEST ENTRIES | 187  | Sa. Ft. |
| TOTAL UNHEATED                         |      | Sq. Ft. |
| TOTAL UNDER ROOF                       | 3477 | Sq. Ft. |

TUSCALOOSA

## Next Steps

- 1. Note any changes you would like to make to plan.
- 2. Contact Us to answer any questions:
  - a. Visit any Southland Model Log Home location
  - b. Call us at 800-641-4754
  - c. Email your plan to us at: webplans@southlandloghomes.com