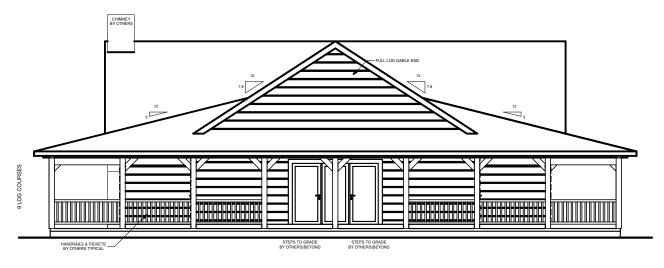

# SOUTHLAND LOG HOMES

America's Favorite Log Home™

**WAYNE** 



# **FRONT ELEVATION**



## **RIGHT ELEVATION**

| SQUARE FOOTAGE                         |      |         |
|----------------------------------------|------|---------|
| HEATED AREAS: FIRST FLOOR TOTAL HEATED |      | Sq. Ft. |
| UNHEATED AREAS: PORCH(ES)              | 2304 | Sq. Ft. |
| TOTAL UNHEATED                         | 2304 | Sq. Ft. |
| TOTAL UNDER ROOF                       | 4416 | Sq. Ft. |



**WAYNE** 

#### **Next Steps**

- 1. Note any changes you would like to make to plan.
- 2. Contact Us to answer any questions:
  - a. Visit any Southland Model Log Home location
  - b. Call us at 800-641-4754
  - c. Email your plan to us at: webplans@southlandloghomes.com





# **REAR ELEVATION**



## **LEFT ELEVATION**

| SQUARE FOOTAGE            |      |         |
|---------------------------|------|---------|
| HEATED AREAS: FIRST FLOOR | 2112 | Sq. Ft. |
| TOTAL HEATED              | 2112 | Sq. Ft. |
| UNHEATED AREAS: PORCH(ES) | 2304 | Sq. Ft. |
| TOTAL UNHEATED            | 2304 | Sq. Ft. |
| TOTAL UNDER ROOF          | 4416 | Sq. Ft. |



**WAYNE** 

#### **Next Steps**

- 1. Note any changes you would like to make to plan.
- 2. Contact Us to answer any questions:
  - a. Visit any Southland Model Log Home location
  - b. Call us at 800-641-4754
  - c. Email your plan to us at: webplans@southlandloghomes.com





#### **FIRST FLOOR PLAN**

| SQUARE FOOTAGE            |      |         |
|---------------------------|------|---------|
| HEATED AREAS: FIR