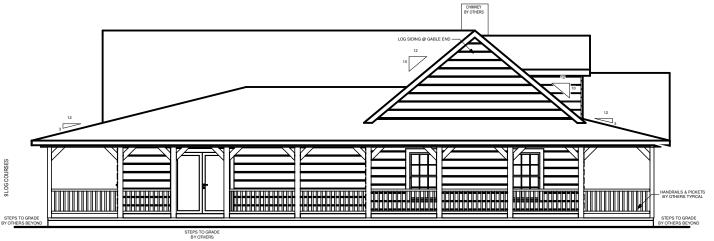

## **RIGHT ELEVATION**

| SQUARE FOOTAGE                         |      |         |
|----------------------------------------|------|---------|
| HEATED AREAS: FIRST FLOOR TOTAL HEATED |      | Sq. Ft. |
| UNHEATED AREAS: PORCH(ES)              | 2304 | Sq. Ft. |
| TOTAL UNHEATED                         | 2304 | Sq. Ft. |
| TOTAL UNDER ROOF                       | 4416 | Sq. Ft. |