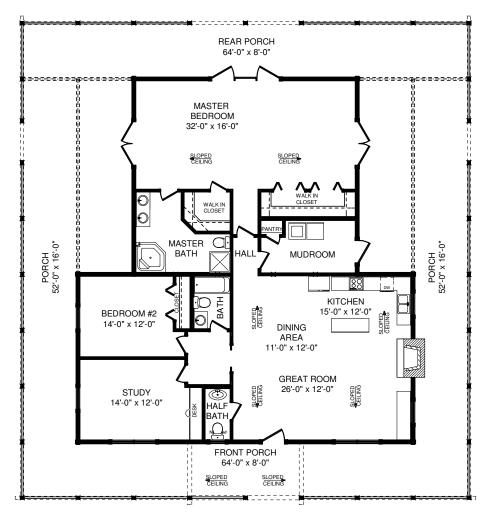

#### **FIRST FLOOR PLAN**

| SQUARE FOOTAGE            |      |         |
|---------------------------|------|---------|
| HEATED AREAS: FIRST FLOOR | 2112 | Sq. Ft. |
| TOTAL HEATED              | 2112 | Sq. Ft. |
| UNHEATED AREAS: PORCH(ES) | 2304 | Sq. Ft. |
| TOTAL UNHEATED            | 2304 | Sq. Ft. |
| TOTAL UNDER ROOF          | 4416 | Sq. Ft. |