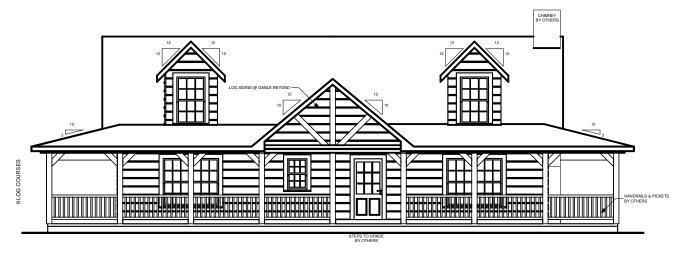

# **FRONT ELEVATION**

## **RIGHT ELEVATION**

| SQUARE FOOTAGE                         |      |         |
|----------------------------------------|------|---------|
| HEATED AREAS: FIRST FLOOR TOTAL HEATED |      | Sq. Ft. |
| UNHEATED AREAS: PORCH(ES)              | 2304 | Sq. Ft. |
| TOTAL UNHEATED                         | 2304 | Sq. Ft. |
| TOTAL UNDER ROOF                       | 4416 | Sq. Ft. |