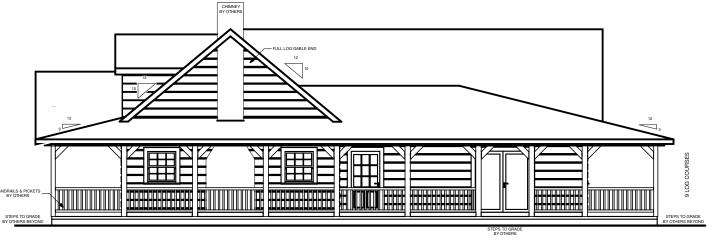

## **LEFT ELEVATION**

| SQUARE FOOTAGE            |      |         |
|---------------------------|------|---------|
| HEATED AREAS: FIRST FLOOR | 2112 | Sq. Ft. |
| TOTAL HEATED              | 2112 | Sq. Ft. |
| UNHEATED AREAS: PORCH(ES) | 2304 | Sq. Ft. |
| TOTAL UNHEATED            | 2304 | Sq. Ft. |
| TOTAL UNDER ROOF          | 4416 | Sq. Ft. |