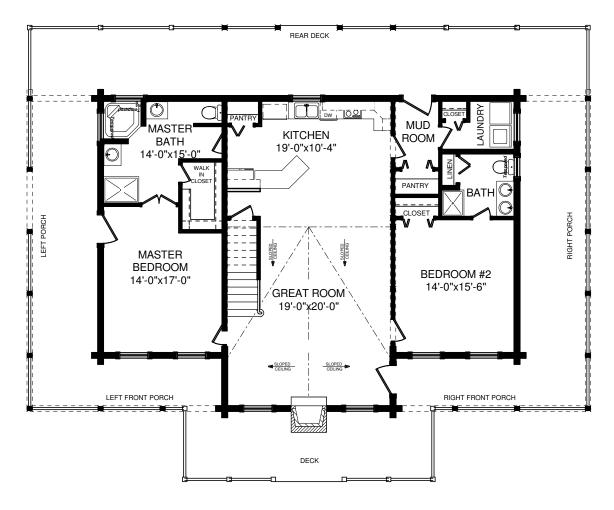

# FIRST FLOOR PLAN

| SQUARE FOOTAGE   |      |         |
|------------------|------|---------|
| HEATED AREAS:    |      |         |
| FIRST FLOOR      | 1531 | Sq. Ft. |
| SECOND FLOOR     | 265  | Sq. Ft. |
| TOTAL HEATED     | 1796 | Sq. Ft. |
| UNHEATED AREAS:  |      |         |
| PORCH(ES)        | 369  | Sq. Ft. |
| TOTAL UNHEATED   | 369  | Sq. Ft. |
| TOTAL UNDER ROOF | 2165 | Sq. Ft. |

# **BOURBON**