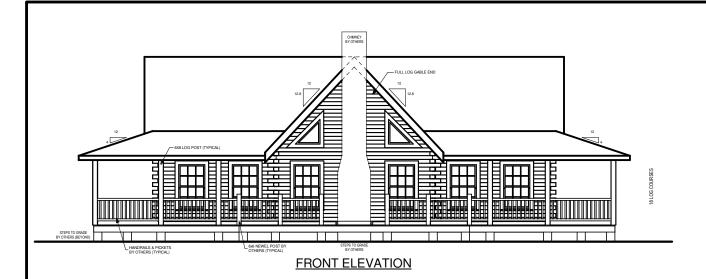

# SOUTHLAND LOG HOMES

America's Favorite Log Home™

**BOURBON** 





# **RIGHT ELEVATION**

| SQUARE FOOTAGE   |      | -       |
|------------------|------|---------|
| HEATED AREAS:    |      |         |
| FIRST FLOOR      | 1531 | Sq. Ft. |
| SECOND FLOOR     | 265  | Sq. Ft. |
| TOTAL HEATED     | 1796 | Sq. Ft. |
| UNHEATED AREAS:  |      |         |
| PORCH(ES)        | 369  | Sq. Ft. |
| TOTAL UNHEATED   | 369  | Sq. Ft. |
| TOTAL UNDER ROOF | 2165 | Sq. Ft. |



**BOURBON** 

### **Next Steps**

- 1. Note any changes you would like to make to plan.
- 2. Contact Us to answer any questions:
  - a. Visit any Southland Model Log Home location
  - b. Call us at 800-641-4754
  - c. Email your plan to us at: we bplans@southland log homes.com





**REAR ELEVATION** 



| SQUARE FOOTAGE   |      |         |
|------------------|------|---------|
| HEATED