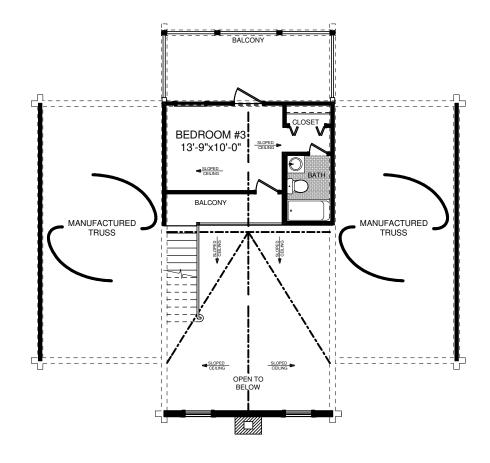

SECOND FLOOR PLAN

| SQUARE FOOTAGE   |      |         |
|------------------|------|---------|
| HEATED AREAS:    |      |         |
| FIRST FLOOR      | 1531 | Sq. Ft. |
| SECOND FLOOR     | 265  | Sq. Ft. |
| TOTAL HEATED     | 1796 | Sq. Ft. |
| UNHEATED AREAS:  |      |         |
| PORCH(ES)        | 369  | Sq. Ft. |
| TOTAL UNHEATED   | 369  | Sq. Ft. |
| TOTAL UNDER ROOF | 2165 | Sq. Ft. |

# **BOURBON**