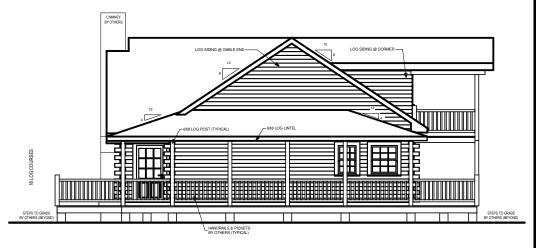

# **RIGHT ELEVATION**

| SQUARE FOOTAGE   |      | -       |
|------------------|------|---------|
| HEATED AREAS:    |      |         |
| FIRST FLOOR      | 1531 | Sq. Ft. |
| SECOND FLOOR     | 265  | Sq. Ft. |
| TOTAL HEATED     | 1796 | Sq. Ft. |
| UNHEATED AREAS:  |      |         |
| PORCH(ES)        | 369  | Sq. Ft. |
| TOTAL UNHEATED   | 369  | Sq. Ft. |
| TOTAL UNDER ROOF | 2165 | Sq. Ft. |