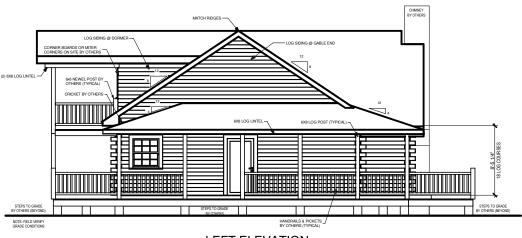

# **RIGHT ELEVATION**

| SQUARE FOOTAGE   |      | -       |
|------------------|------|---------|
| HEATED AREAS:    |      |         |
| FIRST FLOOR      | 1531 | Sq. Ft. |
| SECOND FLOOR     | 265  | Sq. Ft. |
| TOTAL HEATED     | 1796 | Sq. Ft. |
| UNHEATED AREAS:  |      |         |
| PORCH(ES)        | 369  | Sq. Ft. |
| TOTAL UNHEATED   | 369  | Sq. Ft. |
| TOTAL UNDER ROOF | 2165 | Sq. Ft. |

**BOURBON** 