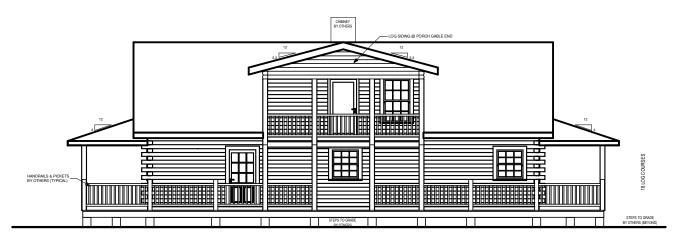

**REAR ELEVATION** 

| SQUARE FOOTAGE   |      |         |
|------------------|------|---------|
| HEATED AREAS:    |      |         |
| FIRST FLOOR      | 1531 | Sq. Ft. |
| SECOND FLOOR     | 265  | Sq. Ft. |
| TOTAL HEATED     | 1796 | Sq. Ft. |
| UNHEATED AREAS:  |      |         |
| PORCH(ES)        | 369  | Sq. Ft. |
| TOTAL UNHEATED   | 369  | Sq. Ft. |
| TOTAL UNDER ROOF | 2165 | Sq. Ft. |