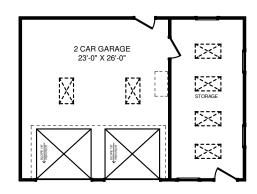

# RIGHT ELEVATION

| SQUARE FOOTAGE            |      |         |
|---------------------------|------|---------|
| HEATED AREAS: FIRST FLOOR |      | Sq. Ft. |
| UNHEATED AREAS:           |      | Sq. Ft. |
| PORCH(ES) TOTAL UNHEATED  |      | Sq. Ft. |
| TOTAL UNDER ROOF          | 1851 | Sq. Ft. |