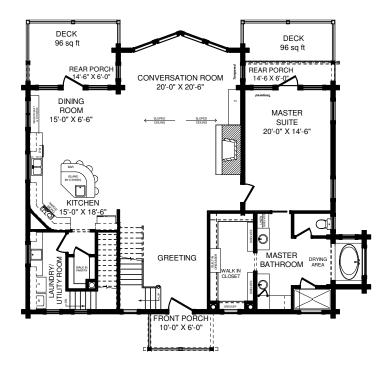

FIRST FLOOR PLAN

| SQUARE FOOTAGE               |      |         |
|------------------------------|------|---------|
| HEATED AREAS: FIRST FLOOR    | 1335 | Sq. Ft. |
| TOTAL HEATED                 | 1335 | Sq. Ft. |
| UNHEATED AREAS:<br>PORCH(ES) | 516  | Sq. Ft. |
| TOTAL UNHEATED               | 516  | Sq. Ft. |
| TOTAL UNDER ROOF             | 1851 | Sq. Ft. |

| SQUARE FOOTAGE            |      |         |
|---------------------------|------|---------|
| HEATED AREAS: FIRST FLOOR | 1335 | Sq. Ft. |
| TOTAL HEATED              | 1335 | Sq. Ft. |
| UNHEATED AREAS: PORCH(ES) | 516  | Sq. Ft. |
| TOTAL UNHEATED            | 516  | Sq. Ft. |
| TOTAL UNDER ROOF          | 1851 | Sq. Ft. |