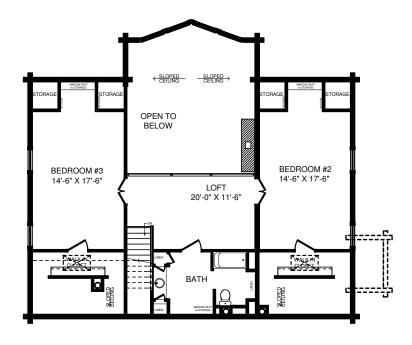

FIRST FLOOR PLAN

| SQUARE FOOTAGE            |      |         |
|---------------------------|------|---------|
| HEATED AREAS: FIRST FLOOR | 1335 | Sq. Ft. |
| TOTAL HEATED              | 1335 | Sq. Ft. |
| UNHEATED AREAS: PORCH(ES) | 516  | Sq. Ft. |
| TOTAL UNHEATED            | 516  | Sq. Ft. |
| TOTAL UNDER ROOF          | 1851 | Sq. Ft. |