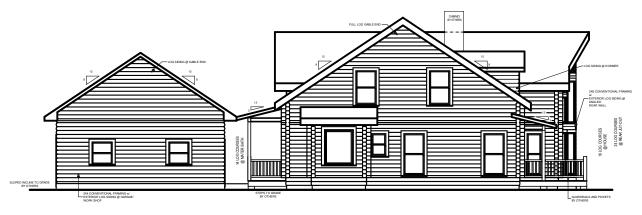

# RIGHT ELEVATION

| SQUARE FOOTAGE            |      |         |
|---------------------------|------|---------|
| HEATED AREAS: FIRST FLOOR |      | Sq. Ft. |
| UNHEATED AREAS:           |      | Sq. Ft. |
| PORCH(ES) TOTAL UNHEATED  |      | Sq. Ft. |
| TOTAL UNDER ROOF          | 1851 | Sq. Ft. |

| SQUARE FOOTAGE            |      |         |
|---------------------------|------|---------|
| HEATED AREAS: FIRST FLOOR | 1335 | Sq. Ft. |
| TOTAL HEATED              | 1335 | Sq. Ft. |
| UNHEATED AREAS: PORCH(ES) | 516  | Sq. Ft. |
| TOTAL UNHEATED            | 516  | Sq. Ft. |
| TOTAL UNDER ROOF          | 1851 | Sq. Ft. |