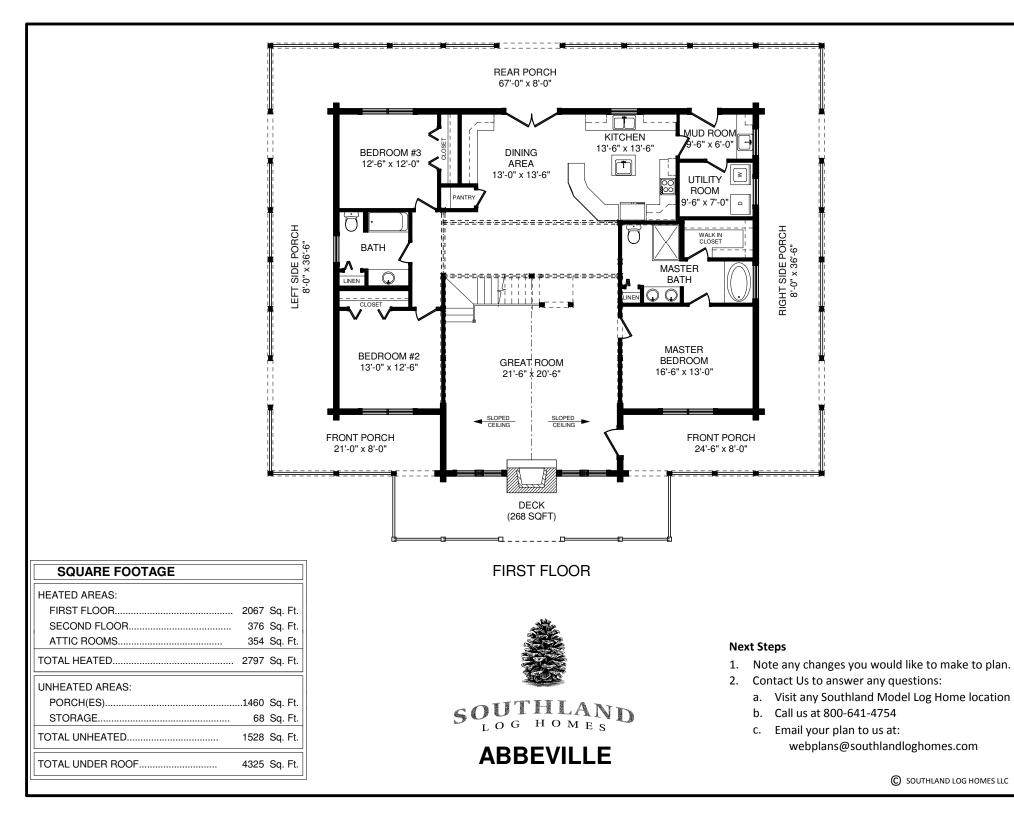

## ABBEVILLE

C SOUTHLAND LOG HOMES LLC

ATTIC ROOMS.....

STORAGE.....

TOTAL UNHEATED.....

TOTAL UNDER ROOF.....

TOTAL HEATED ...

UNHEATED AREAS:

PORCH(ES) ....

354 Sq. Ft.

2797 Sq. Ft.

...1.460 Sq. Ft.

68 Sq. Ft.

1528 Sq. Ft.

4325 Sq. Ft.

SOUTHLAND LOGHOMES

### Next Steps

- 1. Note any changes you would like to make to plan.
- 2. Contact Us to answer any questions:
  - a. Visit any Southland Model Log Home location
  - b. Call us at 800-641-4754
  - c. Email your plan to us at: webplans@southlandloghomes.com