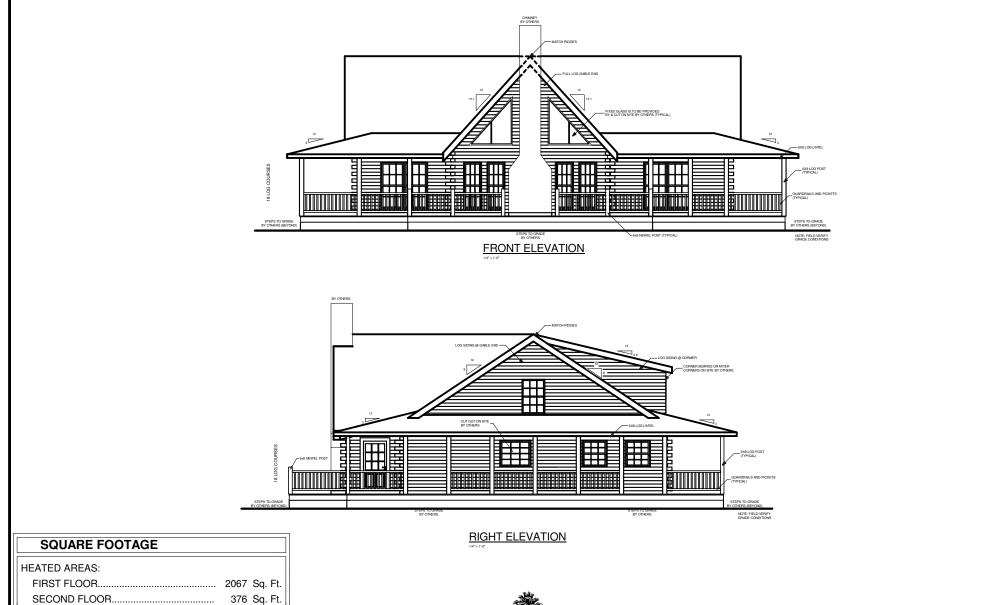

C SOUTHLAND LOG HOMES LLC

| FIRST FLOOR      | 2067  | Sq. Ft. |
|------------------|-------|---------|
| SECOND FLOOR     | 376   | Sq. Ft. |
| ATTIC ROOMS      | 354   | Sq. Ft. |
| TOTAL HEATED     | 2797  | Sq. Ft. |
| UNHEATED AREAS:  |       |         |
| PORCH(ES)        | 1.460 | Sq. Ft. |
| STORAGE          | 68    | Sq. Ft. |
| TOTAL UNHEATED   | 1528  | Sq. Ft. |
| TOTAL UNDER ROOF | 4325  | Sq. Ft. |