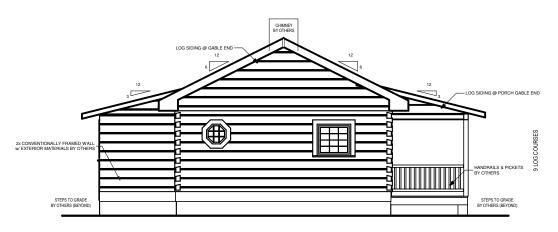

# **RIGHT ELEVATION**

| SQUARE FOOTAGE            |      |         |
|---------------------------|------|---------|
| HEATED AREAS: FIRST FLOOR | 1229 | Sq. Ft. |
| UNHEATED AREAS:           | 1229 | Sq. Ft. |
| PORCH(ES)                 |      | Sq. Ft. |
| TOTAL UNIDED BOOS         |      | Sq. Ft. |
| TOTAL UNDER ROOF          | 1602 | Sq. Ft. |