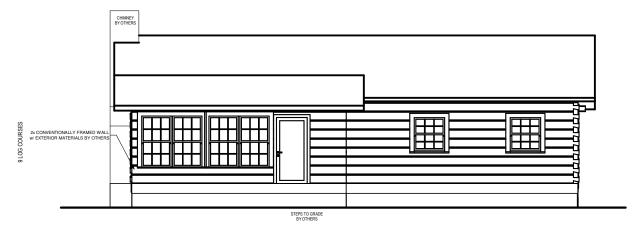

## **LEFT ELEVATION**

**LEWIS** 

# **LEFT ELEVATION**

| SQUARE FOOTAGE            |      |         |
|---------------------------|------|---------|
| HEATED AREAS: FIRST FLOOR | 1229 | Sq. Ft. |
| TOTAL HEATED              | 1229 | Sq. Ft. |
| UNHEATED AREAS: PORCH(ES) | 373  | Sq. Ft. |
| TOTAL UNHEATED            | 373  | Sq. Ft. |
| TOTAL UNDER ROOF          | 1602 | Sq. Ft. |