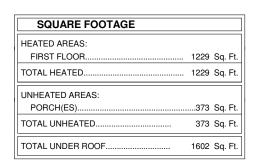

# **RIGHT ELEVATION**

| SQUARE FOOTAGE            |      |         |
|---------------------------|------|---------|
| HEATED AREAS: FIRST FLOOR | 1229 | Sq. Ft. |
| UNHEATED AREAS:           | 1229 | Sq. Ft. |
| PORCH(ES)                 |      | Sq. Ft. |
| TOTAL UNIDED BOOS         |      | Sq. Ft. |
| TOTAL UNDER ROOF          | 1602 | Sq. Ft. |

# **LEFT ELEVATION**

| SQUARE FOOTAGE            |      |         |
|---------------------------|------|---------|
| HEATED AREAS: FIRST FLOOR | 1229 | Sq. Ft. |
| TOTAL HEATED              | 1229 | Sq. Ft. |
| UNHEATED AREAS: PORCH(ES) | 373  | Sq. Ft. |
| TOTAL UNHEATED            | 373  | Sq. Ft. |
| TOTAL UNDER ROOF          | 1602 | Sq. Ft. |