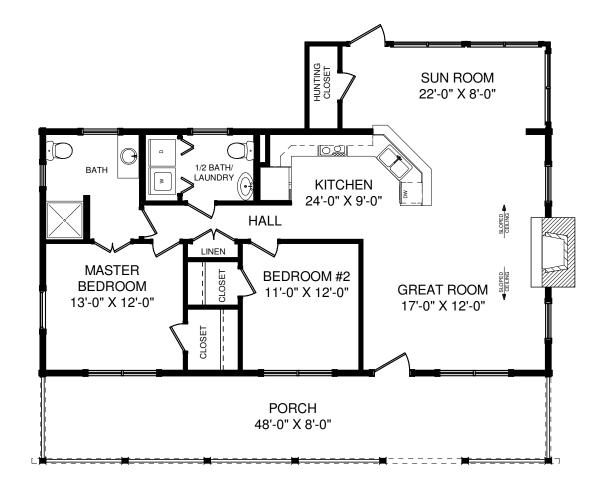

UNHEATED AREAS:           | 1229 | Sq. Ft. |
| PORCH(ES)                 |      | Sq. Ft. |
| TOTAL UNIDED BOOS         |      | Sq. Ft. |
| TOTAL UNDER ROOF          | 1602 | Sq. Ft. |



**LEWIS** 

#### **Next Steps**

- 1. Note any changes you would like to make to plan.
- 2. Contact Us to answer any questions:
  - a. Visit any Southland Model Log Home location
  - b. Call us at 800-641-4754
  - c. Email your plan to us at: we bplans@southland log homes.com





## **REAR ELEVATION**



## **LEFT ELEVATION**





**LEWIS** 

#### **Next Steps**

- 1. Note any changes you would like to make to plan.
- 2. Contact Us to answer any questions:
  - a. Visit any Southland Model Log Home location
  - b. Call us at 800-641-4754
  - c. Email your plan to us at: webplans@southlandloghomes.com





# **LEFT ELEVATION**

| SQUARE FOOTAGE            |      |         |
|---------------------------|------|---------|
| HEATED AREAS: FIRST FLOOR | 1229 | Sq. Ft. |
| TOTAL HEATED              | 1229 | Sq. Ft. |
| UNHEATED AREAS: PORCH(ES) | 373  | Sq. Ft. |
| TOTAL UNHEATED            | 373  | Sq. Ft. |
| TOTAL UNDER ROOF          | 1602 | Sq. Ft. |



**LEWIS** 

#### **Next Steps**

- 1. Note any changes you would like to make to plan.
- 2. Contact Us to answer any questions:
  - a. Visit any Southland Model Log Home location
  - b. Call us at 800-641-4754
  - c. Email your plan to us at: webplans@southlandloghomes.com



© SOUTHLAND LOG HOMES LLC