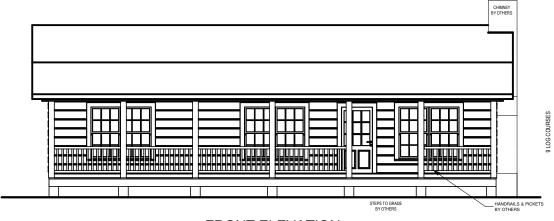

## **FRONT ELEVATION**

# **RIGHT ELEVATION**

| SQUARE FOOTAGE            |      |         |
|---------------------------|------|---------|
| HEATED AREAS: FIRST FLOOR | 1229 | Sq. Ft. |
| UNHEATED AREAS:           | 1229 | Sq. Ft. |
| PORCH(ES)                 |      | Sq. Ft. |
| TOTAL UNIDED BOOS         |      | Sq. Ft. |
| TOTAL UNDER ROOF          | 1602 | Sq. Ft. |