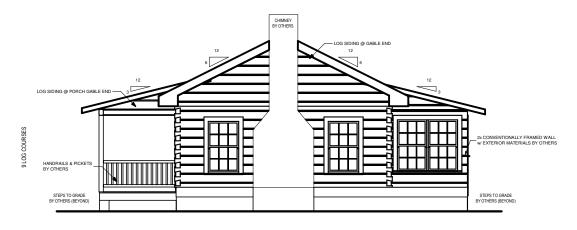

# SOUTHLAND LOG HOMES

America's Favorite Log Home™

**LEWIS** 



## **FRONT ELEVATION**



# **RIGHT ELEVATION**

| SQUARE FOOTAGE            |      |         |
|---------------------------|------|---------|
| HEATED AREAS: FIRST FLOOR | 1229 | Sq. Ft. |
| UNHEATED AREAS:           | 1229 | Sq. Ft. |
| PORCH(ES)                 |      | Sq. Ft. |
| TOTAL UNIDED BOOS         |      | Sq. Ft. |
| TOTAL UNDER ROOF          | 1602 | Sq. Ft. |



**LEWIS** 

#### **Next Steps**

- 1. Note any changes you would like to make to plan.
- 2. Contact Us to answer any questions:
  - a. Visit any Southland Model Log Home location
  - b. Call us at 800-641-4754
  - c. Email your plan to us at: we bplans@southland log homes.com





## **REAR ELEVATION**



## **LEFT ELEVATION**





**LEWIS** 

#### **Next Steps**

- 1. Note any changes you would like to make to plan.
- 2. Contact Us to ans