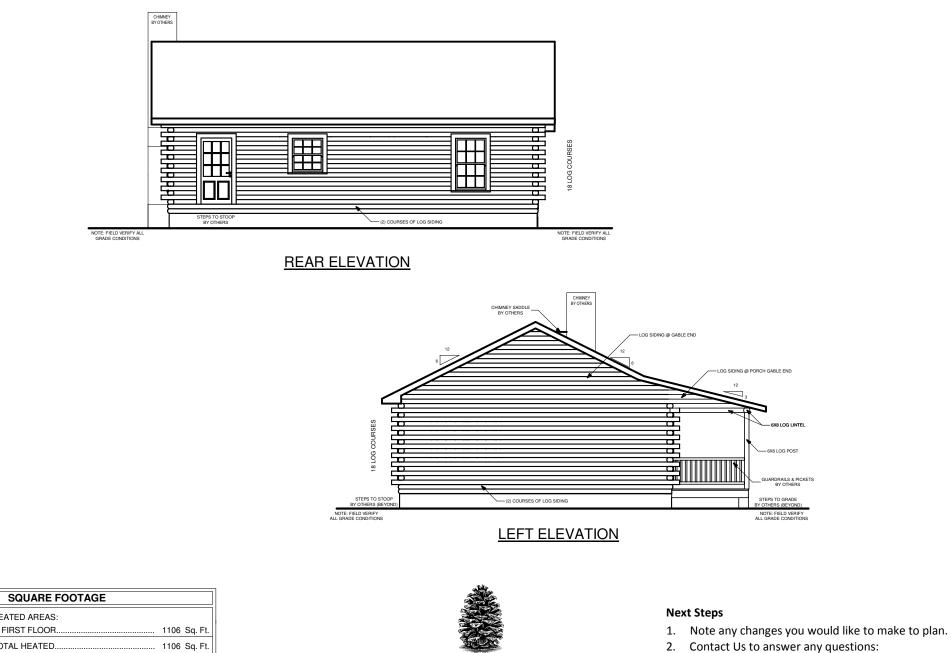

© SOUTHLAND LOG HOMES LLC

- a. Visit any Southland Model Log Home location
- b. Call us at 800-641-4754
- c. Email your plan to us at: webplans@southlandloghomes.com

C SOUTHLAND LOG HOMES LLC

| SQUARE FOOTAGE   |      |         |
|------------------|------|---------|
| HEATED AREAS:    |      |         |
| FIRST FLOOR      | 1106 | Sq. Ft. |
| TOTAL HEATED     | 1106 | Sq. Ft. |
| UNHEATED AREAS:  |      |         |
| PORCH(ES)        | 304  | Sq. Ft. |
| TOTAL UNHEATED   | 304  | Sq. Ft. |
| TOTAL UNDER ROOF | 1410 | Sq. Ft. |

LEE 3

FLOOR PLAN

| SQUARE FOOTAGE               |      |         |
|------------------------------|------|---------|
| HEATED AREAS:<br>FIRST FLOOR | 1106 | Sq. Ft. |
|                              | 1106 | Sq. Ft. |
| UNHEATED AREAS:<br>PORCH(ES) | 304  | Sq. Ft. |
| TOTAL UNHEATED               | 304  | Sq. Ft. |
| TOTAL UNDER ROOF             | 1410 | Sq. Ft. |