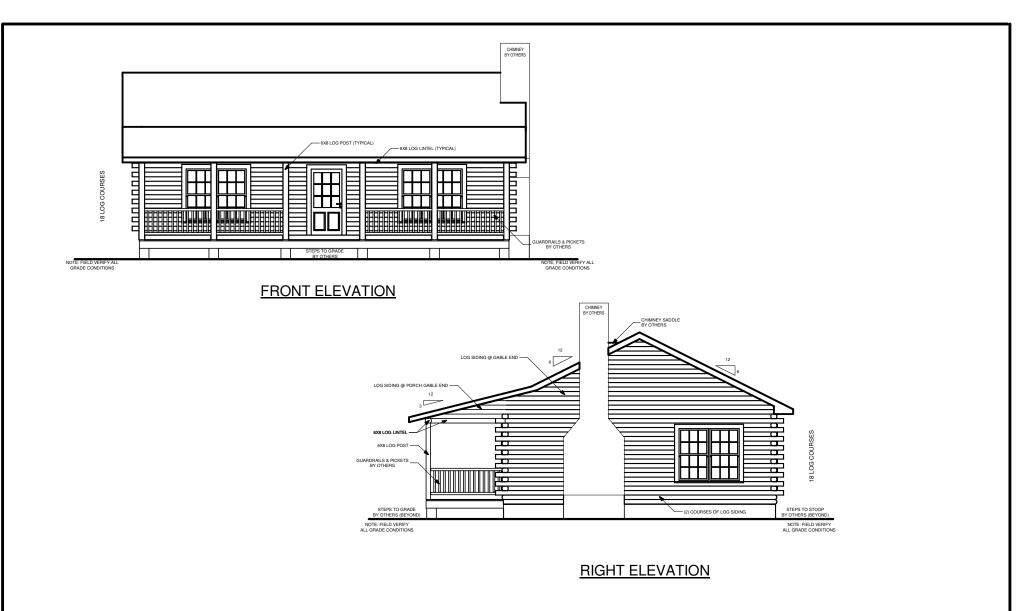

### LEE 3

C SOUTHLAND LOG HOMES LLC

| SQUARE FOOTAGE                               |      |                    |
|----------------------------------------------|------|--------------------|
| HEATED AREAS:<br>FIRST FLOOR<br>TOTAL HEATED |      | Sq. Ft.<br>Sq. Ft. |
| UNHEATED AREAS:<br>PORCH(ES)                 | 304  | Sq. Ft.            |
| TOTAL UNHEATED                               | 304  | Sq. Ft.            |
| TOTAL UNDER ROOF                             | 1410 | Sq. Ft.            |

**LEE 3** 