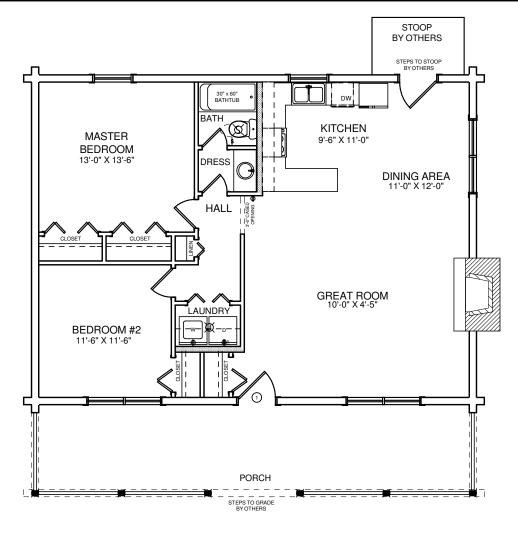

LEE 3

FLOOR PLAN

| SQUARE FOOTAGE               |      |         |
|------------------------------|------|---------|
| HEATED AREAS:<br>FIRST FLOOR | 1106 | Sq. Ft. |
|                              | 1106 | Sq. Ft. |
| UNHEATED AREAS:<br>PORCH(ES) | 304  | Sq. Ft. |
| TOTAL UNHEATED               | 304  | Sq. Ft. |
| TOTAL UNDER ROOF             | 1410 | Sq. Ft. |

LEE 3