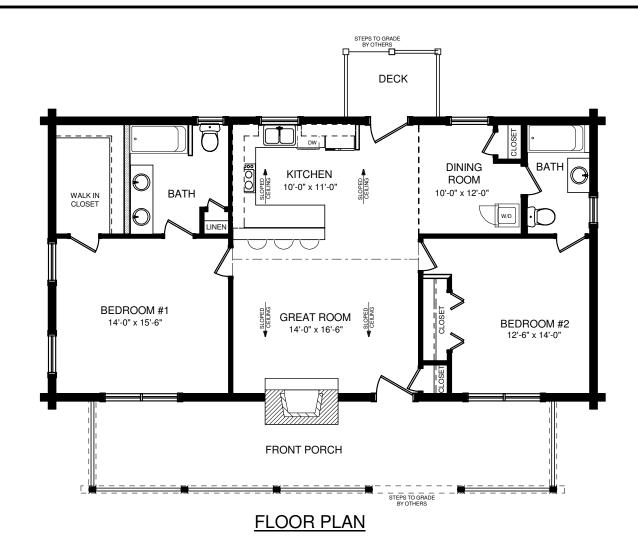

### VICKSBURG

C SOUTHLAND LOG HOMES LLC

**RIGHT ELEVATION** 

| SQUARE FOOTAGE               |      |         |
|------------------------------|------|---------|
| HEATED AREAS:<br>FIRST FLOOR | 1174 | Sq. Ft. |
| TOTAL HEATED                 | 1174 | Sq. Ft. |
| UNHEATED AREAS:<br>PORCH(ES) | 325  | Sq. Ft. |
| TOTAL UNHEATED               | 325  | Sq. Ft. |
| TOTAL UNDER ROOF             | 1499 | Sq. Ft. |

| SQUARE FOOTAGE               |      |         |
|------------------------------|------|---------|
| HEATED AREAS:<br>FIRST FLOOR | 1174 | Sq. Ft. |
| TOTAL HEATED                 | 1174 | Sq. Ft. |
| UNHEATED AREAS:<br>PORCH(ES) | 325  | Sq. Ft. |
| TOTAL UNHEATED               | 325  | Sq. Ft. |
| TOTAL UNDER ROOF             | 1499 | Sq. Ft. |