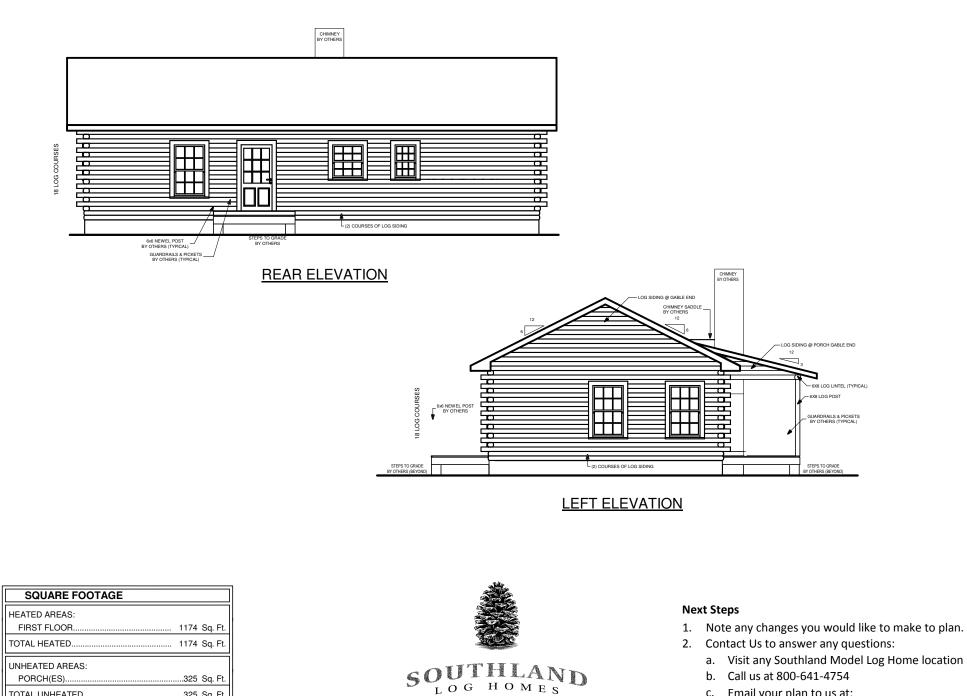

| SQUARE FOOTAGE               |      |         |
|------------------------------|------|---------|
| HEATED AREAS:<br>FIRST FLOOR | 1174 | Sq. Ft. |
| TOTAL HEATED                 | 1174 | Sq. Ft. |
| UNHEATED AREAS:<br>PORCH(ES) | 325  | Sq. Ft. |
| TOTAL UNHEATED               | 325  | Sq. Ft. |
| TOTAL UNDER ROOF             | 1499 | Sq. Ft. |

### Next Steps

- 1. Note any changes you would like to make to plan.
- 2. Contact Us to answer any questions:
  - a. Visit any Southland Model Log Home location
  - b. Call us at 800-641-4754
  - c. Email your plan to us at: webplans@southlandloghomes.com