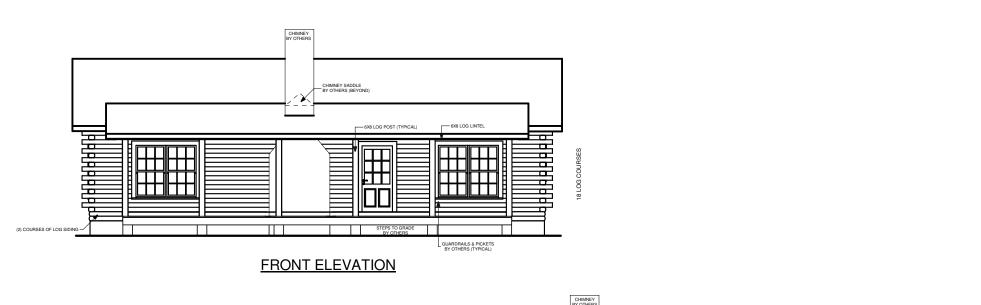

### VICKSBURG

C SOUTHLAND LOG HOMES LLC

**RIGHT ELEVATION** 

| SQUARE FOOTAGE               |      |         |
|------------------------------|------|---------|
| HEATED AREAS:<br>FIRST FLOOR | 1174 | Sq. Ft. |
| TOTAL HEATED                 | 1174 | Sq. Ft. |
| UNHEATED AREAS:<br>PORCH(ES) | 325  | Sq. Ft. |
| TOTAL UNHEATED               | 325  | Sq. Ft. |
| TOTAL UNDER ROOF             | 1499 | Sq. Ft. |