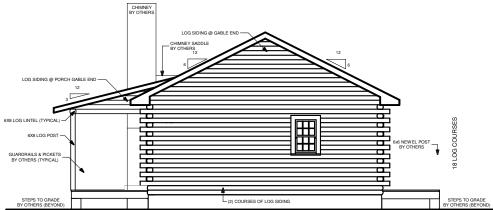

### VICKSBURG

C SOUTHLAND LOG HOMES LLC

**RIGHT ELEVATION** 

| SQUARE FOOTAGE               |      |         |
|------------------------------|------|---------|
| HEATED AREAS:<br>FIRST FLOOR | 1174 | Sq. Ft. |
| TOTAL HEATED                 | 1174 | Sq. Ft. |
| UNHEATED AREAS:<br>PORCH(ES) | 325  | Sq. Ft. |
| TOTAL UNHEATED               | 325  | Sq. Ft. |
| TOTAL UNDER ROOF             | 1499 | Sq. Ft. |